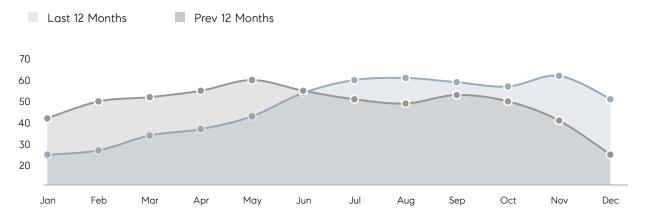

6        | 58        | -38%     |
|                | % OF ASKING PRICE  | 100%      | 99%       |          |
|                | AVERAGE SOLD PRICE | \$843,773 | \$823,833 | 2%       |
|                | # OF CONTRACTS     | 19        | 25        | -24%     |
|                | NEW LISTINGS       | 10        | 10        | 0%       |
| Condo/Co-op/TH | AVERAGE DOM        | 57        | 58        | -2%      |
|                | % OF ASKING PRICE  | 98%       | 95%       |          |
|                | AVERAGE SOLD PRICE | \$602,500 | \$794,000 | -24%     |
|                | # OF CONTRACTS     | 1         | 1         | 0%       |
|                | NEW LISTINGS       | 1         | 1         | 0%       |

# Compass New Jersey Market Report

## Paramus

### DECEMBER 2021

### Monthly Inventory



### Contracts By Price Range



### Listings By Price Range



# COMPASS



Compass makes no representations or warranties, express or implied, with respect to future market conditions or prices of residential product at the time the subject property or any competitive property is complete and ready for occupancy or with respect to any report, study, finding, recommendation or other information provided by Compass herein. Moreover, no warranty, express or implied, is made or should be assumed regarding the accuracy, adequacy, completeness, legality, reliability, merchantability or fitness for a particular purpose of any information, in part or whole, contained herein. All material is presented with the understanding that Compass shall not be deemed to provide legal, accounting or other p