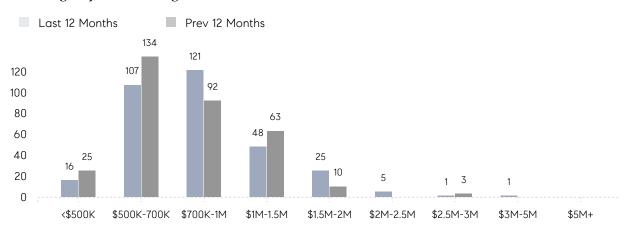

G PRICE  | 100%      | 99%       |          |
|                | AVERAGE SOLD PRICE | \$843,773 | \$823,833 | 2%       |
|                | # OF CONTRACTS     | 19        | 25        | -24%     |
|                | NEW LISTINGS       | 10        | 10        | 0%       |
| Condo/Co-op/TH | AVERAGE DOM        | 57        | 58        | -2%      |
|                | % OF ASKING PRICE  | 98%       | 95%       |          |
|                | AVERAGE SOLD PRICE | \$602,500 | \$794,000 | -24%     |
|                | # OF CONTRACTS     | 1         | 1         | 0%       |
|                | NEW LISTINGS       | 1         | 1         | 0%       |

# Compass New Jersey Market Report

## Paramus

### DECEMBER 2021

### Monthly Inventory



### Contracts By Price Range



### Listings By Price Range



# COMPASS



Compass makes no representations or warranties, express or implied, with respect to future market conditions or prices of residential product at the time the subject property or any competitive property is complete and ready for occupancy or with respect to any report, study, finding, recommendation or other information provided by Compass herein. Moreover, no warranty, express or implied, is made or should be assumed regarding the accuracy, adequacy, completeness, legality, reliability, merchantability or fitness for a particular purpose of any information, in part or whole, contained herein. All material is presented with the understanding that Compass shall not be deemed to provide legal, accounting or other professional services. This is not intended to solicit the purch