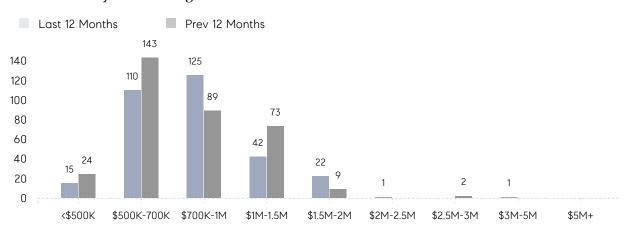

|
|                | % OF ASKING PRICE  | 100%      | 99%       |          |
|                | AVERAGE SOLD PRICE | \$843,773 | \$823,833 | 2%       |
|                | # OF CONTRACTS     | 19        | 25        | -24%     |
|                | NEW LISTINGS       | 10        | 10        | 0%       |
| Condo/Co-op/TH | AVERAGE DOM        | 57        | 58        | -2%      |
|                | % OF ASKING PRICE  | 98%       | 95%       |          |
|                | AVERAGE SOLD PRICE | \$602,500 | \$794,000 | -24%     |
|                | # OF CONTRACTS     | 1         | 1         | 0%       |
|                | NEW LISTINGS       | 1         | 1         | 0%       |

# Compass New Jersey Market Report

## Paramus

### DECEMBER 2021

### Monthly Inventory



### Contracts By Price Range



### Listings By Price Range



# COMPASS



Compass makes no representations or warranties, express or implied, with respect to future market conditions or prices of residential product at the time the subject property or any competitive property is complete and ready for occupancy or with respect to any report, study, finding, recommendation or other information provided by Compass herein. Moreover, no warranty, express or implied, is made or should be assumed regarding the accuracy, adequacy, completeness, legality, reliability, merchantability or fitness for a particular purpose of any information, in part or whole, contained herein. All material is presented with the understanding that Compass shall not be deemed to provide legal, accounting or other professional services. This is no