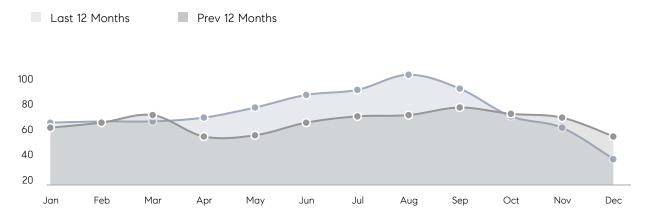

| 40        | -15%     |
|                | % OF ASKING PRICE  | 102%      | 103%      |          |
|                | AVERAGE SOLD PRICE | \$516,963 | \$487,641 | 6%       |
|                | # OF CONTRACTS     | 29        | 22        | 32%      |
|                | NEW LISTINGS       | 13        | 21        | -38%     |
| Condo/Co-op/TH | AVERAGE DOM        | 44        | 35        | 26%      |
|                | % OF ASKING PRICE  | 99%       | 100%      |          |
|                | AVERAGE SOLD PRICE | \$279,726 | \$316,556 | -12%     |
|                | # OF CONTRACTS     | 15        | 7         | 114%     |
|                | NEW LISTINGS       | 6         | 6         | 0%       |

Compass New Jersey Monthly Market Insights

# Nutley

#### DECEMBER 2021

#### Monthly Inventory



### Contracts By Price Range



### Listings By Price Range



COMPASS

 $\sim$   $\sim$   $\sim$   $\sim$   $\sim$ / / / / / / / //// | | | | | / ------

Compass makes no representations or warranties, express or implied, with respect to future market conditions or prices of residential product at the time the subject property or any competitive property is complete and ready for occupancy or with respect to any report, study, finding, recommendation or other information provided by Compass herein. Moreover, no warranty, express or implied, is made or should be assumed regarding the accuracy, adequacy, completeness, legality, reliability, merchantability or fitness for a particular purpose of any information, in part or whole, contained herein. All material is presented with the underst