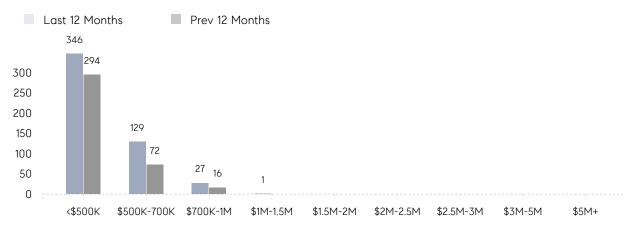

| % OF ASKING PRICE  | 102%      | 103%      |          |
|                | AVERAGE SOLD PRICE | \$516,963 | \$487,641 | 6%       |
|                | # OF CONTRACTS     | 29        | 22        | 32%      |
|                | NEW LISTINGS       | 13        | 21        | -38%     |
| Condo/Co-op/TH | AVERAGE DOM        | 44        | 35        | 26%      |
|                | % OF ASKING PRICE  | 99%       | 100%      |          |
|                | AVERAGE SOLD PRICE | \$279,726 | \$316,556 | -12%     |
|                | # OF CONTRACTS     | 15        | 7         | 114%     |
|                | NEW LISTINGS       | 6         | 6         | 0%       |

Compass New Jersey Monthly Market Insights

# Nutley

#### DECEMBER 2021

#### Monthly Inventory



### Contracts By Price Range



### Listings By Price Range



COMPASS

 $\sim$   $\sim$   $\sim$   $\sim$   $\sim$ / / / / / / / //// | | | | | / ------

Compass makes no representations or warranties, express or implied, with respect to future market conditions or prices of residential product at the time the subject property or any competitive property is complete and ready for occupancy or with respect to any report, study, finding, recommendation or other information provided by Compass herein. Moreover, no warranty, express or implied, is made or should be assumed regarding the accuracy, adequacy, completeness, legality, reliability, merchantability or fitness for a particular purpose of any information, in part or whole, contained herein. All material is presented with the understanding that Compass shall not be