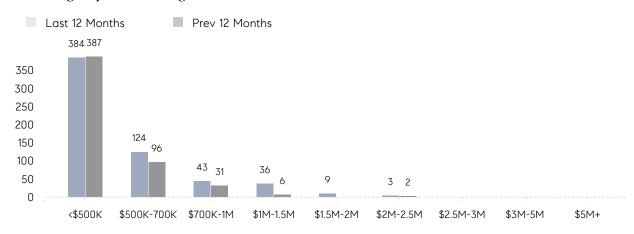

$557,444 | \$448,077 | 24%      |
|                | # OF CONTRACTS     | 13        | 4         | 225%     |
|                | NEW LISTINGS       | 10        | 9         | 11%      |
| Condo/Co-op/TH | AVERAGE DOM        | 65        | 119       | -45%     |
|                | % OF ASKING PRICE  | 97%       | 97%       |          |
|                | AVERAGE SOLD PRICE | \$444,750 | \$297,888 | 49%      |
|                | # OF CONTRACTS     | 26        | 17        | 53%      |
|                | NEW LISTINGS       | 18        | 19        | -5%      |
|                |                    |           |           |          |

## Compass New Jersey Market Report

## North Bergen

#### DECEMBER 2021

#### Monthly Inventory





#### Contracts By Price Range



#### Listings By Price Range



## COMPASS



Compass makes no representations or warranties, express or implied, with respect to future market conditions or prices of residential product at the time the subject property or any competitive property is complete and ready for occupancy or with respect to any report, study, finding, recommendation or other information provided by Compass herein. Moreover, no warranty, express or implied, is made or should be assumed regarding the accuracy, adequacy, completeness, legality, reliability, merchantability or fitness for a particular purpose of any information, in part or whole, contained herein. All material is presented with the understanding that Compass shall not be deemed to provide legal, accounting or other professional services. This is not intended to solicit the purc