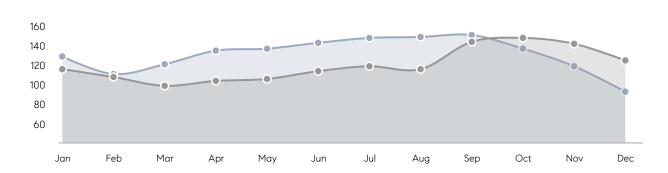

102%      |          |
|                | AVERAGE SOLD PRICE | \$557,444 | \$448,077 | 24%      |
|                | # OF CONTRACTS     | 13        | 4         | 225%     |
|                | NEW LISTINGS       | 10        | 9         | 11%      |
| Condo/Co-op/TH | AVERAGE DOM        | 65        | 119       | -45%     |
|                | % OF ASKING PRICE  | 97%       | 97%       |          |
|                | AVERAGE SOLD PRICE | \$444,750 | \$297,888 | 49%      |
|                | # OF CONTRACTS     | 26        | 17        | 53%      |
|                | NEW LISTINGS       | 18        | 19        | -5%      |
|                |                    |           |           |          |

## Compass New Jersey Market Report

## North Bergen

#### DECEMBER 2021

#### Monthly Inventory





#### Contracts By Price Range



#### Listings By Price Range



## COMPASS



Compass makes no representations or warranties, express or implied, with respect to future market conditions or prices of residential product at the time the subject property or any competitive property is complete and ready for occupancy or with respect to any report, study, finding, recommendation or other information provided by Compass herein. Moreover, no warranty, express or implied, is made or should be assumed regarding the accuracy, adequacy, completeness, legality, reliability, merchantability or fitness for a particular purpose of any information, in part or whole, contained herein. All material is presented with the understanding that Compass shall not be deemed to provide legal, accounting or othe