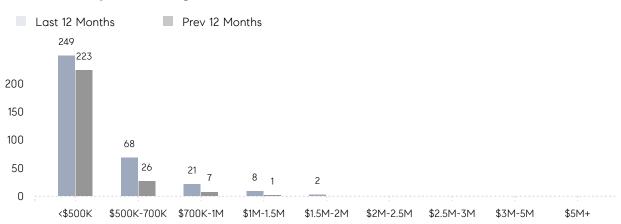

| AVERAGE SOLD PRICE | \$557,444 | \$448,077 | 24%      |
|                | # OF CONTRACTS     | 13        | 4         | 225%     |
|                | NEW LISTINGS       | 10        | 9         | 11%      |
| Condo/Co-op/TH | AVERAGE DOM        | 65        | 119       | -45%     |
|                | % OF ASKING PRICE  | 97%       | 97%       |          |
|                | AVERAGE SOLD PRICE | \$444,750 | \$297,888 | 49%      |
|                | # OF CONTRACTS     | 26        | 17        | 53%      |
|                | NEW LISTINGS       | 18        | 19        | -5%      |
|                |                    |           |           |          |

## Compass New Jersey Market Report

## North Bergen

#### DECEMBER 2021

#### Monthly Inventory





#### Contracts By Price Range



#### Listings By Price Range



## COMPASS



Compass makes no representations or warranties, express or implied, with respect to future market conditions or prices of residential product at the time the subject property or any competitive property is complete and ready for occupancy or with respect to any report, study, finding, recommendation or other information provided by Compass herein. Moreover, no warranty, express or implied, is made or should be assumed regarding the accuracy, adequacy, completeness, legality, reliability, merchantability or fitness for a particular purpose of any information, in part or whole, contained herein. All material is presented with the understanding that Compass shall not be deemed to provide legal, accounting or other professional services. This is