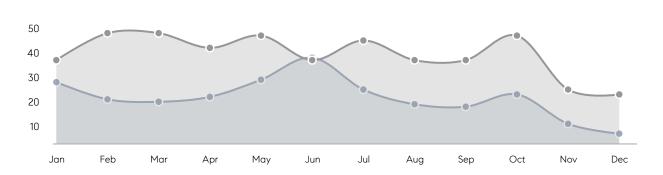

| 35        | -37%     |
|                | % OF ASKING PRICE  | 103%      | 100%      |          |
|                | AVERAGE SOLD PRICE | \$703,567 | \$762,325 | -8%      |
|                | # OF CONTRACTS     | 6         | 9         | -33%     |
|                | NEW LISTINGS       | 5         | 6         | -17%     |
| Condo/Co-op/TH | AVERAGE DOM        | 100       | 14        | 614%     |
|                | % OF ASKING PRICE  | 102%      | 100%      |          |
|                | AVERAGE SOLD PRICE | \$870,000 | \$649,000 | 34%      |
|                | # OF CONTRACTS     | 1         | 0         | 0%       |
|                | NEW LISTINGS       | 0         | 3         | 0%       |

# Compass New Jersey Market Report

## New Providence

### DECEMBER 2021

### Monthly Inventory





### Contracts By Price Range



### Listings By Price Range



# COMPASS



Compass makes no representations or warranties, express or implied, with respect to future market conditions or prices of residential product at the time the subject property or any competitive property is complete and ready for occupancy or with respect to any report, study, finding, recommendation or other information provided by Compass herein. Moreover, no warranty, express or implied, is made or should be assumed regarding the accuracy, adequacy, completeness, legality, reliability, merchantability or fitness for a particular purpose of any information, in part or whole, contained herein. All material is presented with the understanding that Compass shall not be deemed to provide legal, accounting or other p