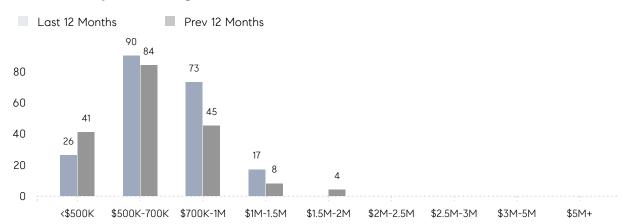

| % OF ASKING PRICE  | 103%      | 100%      |          |
|                | AVERAGE SOLD PRICE | \$703,567 | \$762,325 | -8%      |
|                | # OF CONTRACTS     | 6         | 9         | -33%     |
|                | NEW LISTINGS       | 5         | 6         | -17%     |
| Condo/Co-op/TH | AVERAGE DOM        | 100       | 14        | 614%     |
|                | % OF ASKING PRICE  | 102%      | 100%      |          |
|                | AVERAGE SOLD PRICE | \$870,000 | \$649,000 | 34%      |
|                | # OF CONTRACTS     | 1         | 0         | 0%       |
|                | NEW LISTINGS       | 0         | 3         | 0%       |

# Compass New Jersey Market Report

## New Providence

### DECEMBER 2021

### Monthly Inventory





### Contracts By Price Range



### Listings By Price Range



# COMPASS



Compass makes no representations or warranties, express or implied, with respect to future market conditions or prices of residential product at the time the subject property or any competitive property is complete and ready for occupancy or with respect to any report, study, finding, recommendation or other information provided by Compass herein. Moreover, no warranty, express or implied, is made or should be assumed regarding the accuracy, adequacy, completeness, legality, reliability, merchantability or fitness for a particular purpose of any information, in part or whole, contained herein. All material is presented with the understanding that Compass shall not be deemed to provide legal, accounting or other professional services. This is no