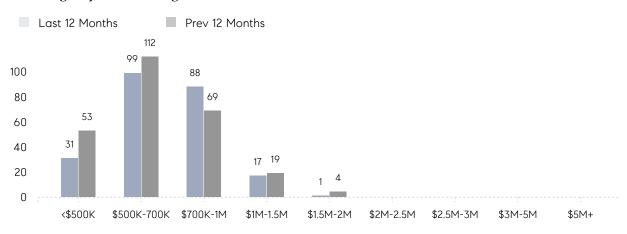

| 103%      | 100%      |          |
|                | AVERAGE SOLD PRICE | \$703,567 | \$762,325 | -8%      |
|                | # OF CONTRACTS     | 6         | 9         | -33%     |
|                | NEW LISTINGS       | 5         | 6         | -17%     |
| Condo/Co-op/TH | AVERAGE DOM        | 100       | 14        | 614%     |
|                | % OF ASKING PRICE  | 102%      | 100%      |          |
|                | AVERAGE SOLD PRICE | \$870,000 | \$649,000 | 34%      |
|                | # OF CONTRACTS     | 1         | 0         | 0%       |
|                | NEW LISTINGS       | 0         | 3         | 0%       |

# Compass New Jersey Market Report

## New Providence

### DECEMBER 2021

### Monthly Inventory





### Contracts By Price Range



### Listings By Price Range



# COMPASS



Compass makes no representations or warranties, express or implied, with respect to future market conditions or prices of residential product at the time the subject property or any competitive property is complete and ready for occupancy or with respect to any report, study, finding, recommendation or other information provided by Compass herein. Moreover, no warranty, express or implied, is made or should be assumed regarding the accuracy, adequacy, completeness, legality, reliability, merchantability or fitness for a particular purpose of any information, in part or whole, contained herein. All material is presented with the understanding that Compass shall not be deemed to provide legal, accounting or other professional services. This is not intended to solicit the purch