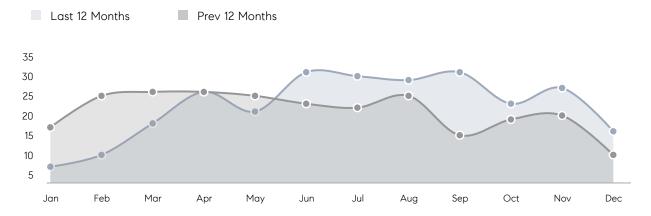

| 101%      |          |
|                | AVERAGE SOLD PRICE | \$515,417 | \$543,125 | -5%      |
|                | # OF CONTRACTS     | 14        | 16        | -12%     |
|                | NEW LISTINGS       | 3         | 10        | -70%     |
| Condo/Co-op/TH | AVERAGE DOM        | -         | 29        | -        |
|                | % OF ASKING PRICE  | -         | 99%       |          |
|                | AVERAGE SOLD PRICE | -         | \$406,000 | -        |
|                | # OF CONTRACTS     | 0         | 1         | 0%       |
|                | NEW LISTINGS       | 0         | 0         | 0%       |
|                |                    |           |           |          |

# Compass New Jersey Market Report

## New Milford

### DECEMBER 2021

### Monthly Inventory



### Contracts By Price Range



### Listings By Price Range



# COMPASS



Compass makes no representations or warranties, express or implied, with respect to future market conditions or prices of residential product at the time the subject property or any competitive property is complete and ready for occupancy or with respect to any report, study, finding, recommendation or other information provided by Compass herein. Moreover, no warranty, express or implied, is made or should be assumed regarding the accuracy, adequacy, completeness, legality, reliability, merchantability or fitness for a particular purpose of any information, in part or whole, contained herein. All material is presented with the understanding that Compass shall not be deemed to provide legal, accounting or other p