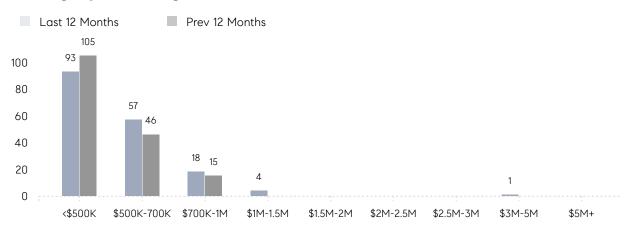

RICE | \$515,417 | \$543,125 | -5%      |
|                | # OF CONTRACTS     | 14        | 16        | -12%     |
|                | NEW LISTINGS       | 3         | 10        | -70%     |
| Condo/Co-op/TH | AVERAGE DOM        | -         | 29        | -        |
|                | % OF ASKING PRICE  | -         | 99%       |          |
|                | AVERAGE SOLD PRICE | -         | \$406,000 | -        |
|                | # OF CONTRACTS     | 0         | 1         | 0%       |
|                | NEW LISTINGS       | 0         | 0         | 0%       |
|                |                    |           |           |          |

# Compass New Jersey Market Report

## New Milford

### DECEMBER 2021

### Monthly Inventory



### Contracts By Price Range



### Listings By Price Range



# COMPASS



Compass makes no representations or warranties, express or implied, with respect to future market conditions or prices of residential product at the time the subject property or any competitive property is complete and ready for occupancy or with respect to any report, study, finding, recommendation or other information provided by Compass herein. Moreover, no warranty, express or implied, is made or should be assumed regarding the accuracy, adequacy, completeness, legality, reliability, merchantability or fitness for a particular purpose of any information, in part or whole, contained herein. All material is presented with the understanding that Compass shall not be deemed to provide legal, accounting or other professional services. This is not intended to solicit the purch