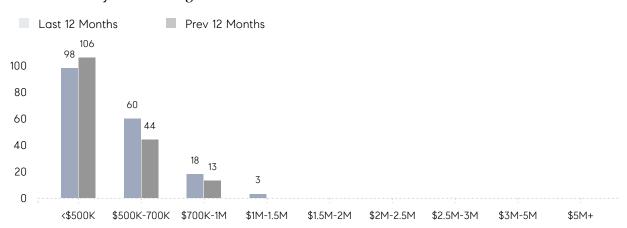

| AVERAGE SOLD PRICE | \$515,417 | \$543,125 | -5%      |
|                | # OF CONTRACTS     | 14        | 16        | -12%     |
|                | NEW LISTINGS       | 3         | 10        | -70%     |
| Condo/Co-op/TH | AVERAGE DOM        | -         | 29        | -        |
|                | % OF ASKING PRICE  | -         | 99%       |          |
|                | AVERAGE SOLD PRICE | -         | \$406,000 | -        |
|                | # OF CONTRACTS     | 0         | 1         | 0%       |
|                | NEW LISTINGS       | 0         | 0         | 0%       |
|                |                    |           |           |          |

# Compass New Jersey Market Report

## New Milford

### DECEMBER 2021

### Monthly Inventory



### Contracts By Price Range



### Listings By Price Range



# COMPASS



Compass makes no representations or warranties, express or implied, with respect to future market conditions or prices of residential product at the time the subject property or any competitive property is complete and ready for occupancy or with respect to any report, study, finding, recommendation or other information provided by Compass herein. Moreover, no warranty, express or implied, is made or should be assumed regarding the accuracy, adequacy, completeness, legality, reliability, merchantability or fitness for a particular purpose of any information, in part or whole, contained herein. All material is presented with the understanding that Compass shall not be deemed to provide legal, accounting or other professional services. This is no