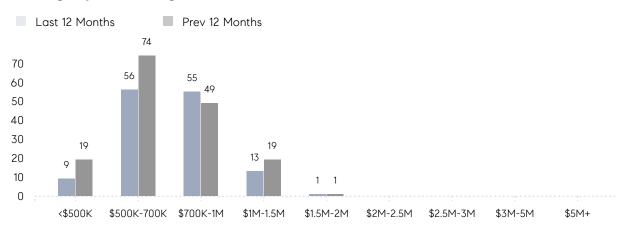

CE  | 99%       | 101%      |          |
|                | AVERAGE SOLD PRICE | \$619,850 | \$747,286 | -17%     |
|                | # OF CONTRACTS     | 4         | 10        | -60%     |
|                | NEW LISTINGS       | 1         | 7         | -86%     |
| Condo/Co-op/TH | AVERAGE DOM        | -         | -         | -        |
|                | % OF ASKING PRICE  | -         | -         |          |
|                | AVERAGE SOLD PRICE | -         | -         | -        |
|                | # OF CONTRACTS     | 0         | 0         | 0%       |
|                | NEW LISTINGS       | 0         | 0         | 0%       |

# Compass New Jersey Market Report

## Mountainside

### DECEMBER 2021

### Monthly Inventory



### Contracts By Price Range



### Listings By Price Range



# COMPASS



Compass makes no representations or warranties, express or implied, with respect to future market conditions or prices of residential product at the time the subject property or any competitive property is complete and ready for occupancy or with respect to any report, study, finding, recommendation or other information provided by Compass herein. Moreover, no warranty, express or implied, is made or should be assumed regarding the accuracy, adequacy, completeness, legality, reliability, merchantability or fitness for a particular purpose of any information, in part or whole, contained herein. All material is presented with the understanding that Compass shall not be deemed to provide legal, accounting or other professional services. This is not intended to solicit the purch