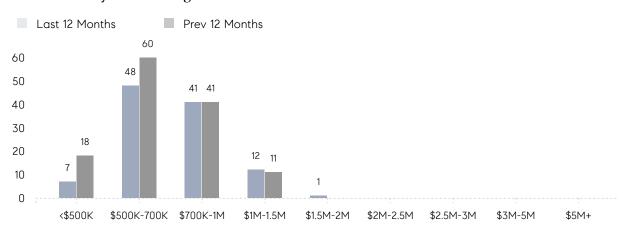

| % OF ASKING PRICE  | 99%       | 101%      |          |
|                | AVERAGE SOLD PRICE | \$619,850 | \$747,286 | -17%     |
|                | # OF CONTRACTS     | 4         | 10        | -60%     |
|                | NEW LISTINGS       | 1         | 7         | -86%     |
| Condo/Co-op/TH | AVERAGE DOM        | -         | -         | -        |
|                | % OF ASKING PRICE  | -         | -         |          |
|                | AVERAGE SOLD PRICE | -         | -         | -        |
|                | # OF CONTRACTS     | 0         | 0         | 0%       |
|                | NEW LISTINGS       | 0         | 0         | 0%       |

# Compass New Jersey Market Report

## Mountainside

### DECEMBER 2021

### Monthly Inventory



### Contracts By Price Range



### Listings By Price Range



# COMPASS



Compass makes no representations or warranties, express or implied, with respect to future market conditions or prices of residential product at the time the subject property or any competitive property is complete and ready for occupancy or with respect to any report, study, finding, recommendation or other information provided by Compass herein. Moreover, no warranty, express or implied, is made or should be assumed regarding the accuracy, adequacy, completeness, legality, reliability, merchantability or fitness for a particular purpose of any information, in part or whole, contained herein. All material is presented with the understanding that Compass shall not be deemed to provide legal, accounting or other professional services. This is no