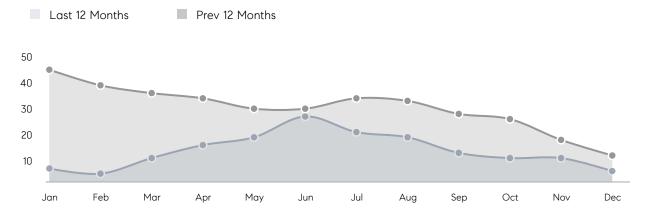

| 37        | 70%      |
|                | % OF ASKING PRICE  | 99%       | 101%      |          |
|                | AVERAGE SOLD PRICE | \$619,850 | \$747,286 | -17%     |
|                | # OF CONTRACTS     | 4         | 10        | -60%     |
|                | NEW LISTINGS       | 1         | 7         | -86%     |
| Condo/Co-op/TH | AVERAGE DOM        | -         | -         | -        |
|                | % OF ASKING PRICE  | -         | -         |          |
|                | AVERAGE SOLD PRICE | -         | -         | -        |
|                | # OF CONTRACTS     | 0         | 0         | 0%       |
|                | NEW LISTINGS       | 0         | 0         | 0%       |

# Compass New Jersey Market Report

## Mountainside

### DECEMBER 2021

### Monthly Inventory



### Contracts By Price Range



### Listings By Price Range



# COMPASS



Compass makes no representations or warranties, express or implied, with respect to future market conditions or prices of residential product at the time the subject property or any competitive property is complete and ready for occupancy or with respect to any report, study, finding, recommendation or other information provided by Compass herein. Moreover, no warranty, express or implied, is made or should be assumed regarding the accuracy, adequacy, completeness, legality, reliability, merchantability or fitness for a particular purpose of any information, in part or whole, contained herein. All material is presented with the understanding that Compass shall not be deemed to provide legal, accounting or other p