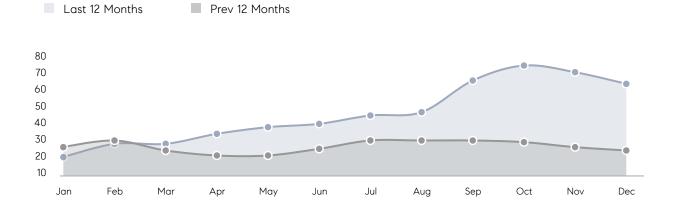

| % OF ASKING PRICE  | 108%      | 98%       |          |
|                | AVERAGE SOLD PRICE | \$860,000 | \$772,821 | 11%      |
|                | # OF CONTRACTS     | 3         | 11        | -73%     |
|                | NEW LISTINGS       | 1         | 6         | -83%     |
| Condo/Co-op/TH | AVERAGE DOM        | 64        | 40        | 60%      |
|                | % OF ASKING PRICE  | 95%       | 99%       |          |
|                | AVERAGE SOLD PRICE | \$668,333 | \$665,150 | 0%       |
|                | # OF CONTRACTS     | 7         | 2         | 250%     |
|                | NEW LISTINGS       | 1         | 4         | -75%     |
|                |                    |           |           |          |

# Montvale

#### DECEMBER 2021

#### Monthly Inventory





### Contracts By Price Range



#### Listings By Price Range

Compass New Jersey Market Report

COMPASS

 $\sim$   $\sim$   $\sim$   $\sim$   $\sim$ / / / / / / / //// | | | | | / ------

Compass makes no representations or warranties, express or implied, with respect to future market conditions or prices of residential product at the time the subject property or any competitive property is complete and ready for occupancy or with respect to any report, study, finding, recommendation or other information provided by Compass herein. Moreover, no warranty, express or implied, is made or should be assumed regarding the accuracy, adequacy, completeness, legality, reliability, merchantability or fitness for a particular purpose of any information, in part or whole, contained herein. All mat