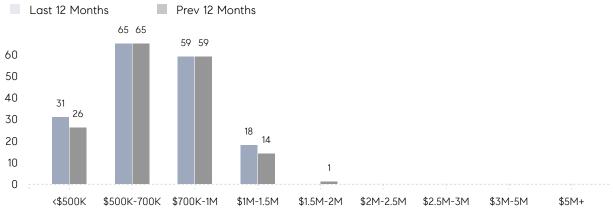

| % OF ASKING PRICE  | 108%      | 98%       |          |
|                | AVERAGE SOLD PRICE | \$860,000 | \$772,821 | 11%      |
|                | # OF CONTRACTS     | 3         | 11        | -73%     |
|                | NEW LISTINGS       | 1         | 6         | -83%     |
| Condo/Co-op/TH | AVERAGE DOM        | 64        | 40        | 60%      |
|                | % OF ASKING PRICE  | 95%       | 99%       |          |
|                | AVERAGE SOLD PRICE | \$668,333 | \$665,150 | 0%       |
|                | # OF CONTRACTS     | 7         | 2         | 250%     |
|                | NEW LISTINGS       | 1         | 4         | -75%     |
|                |                    |           |           |          |

# Montvale

#### DECEMBER 2021

#### Monthly Inventory





### Contracts By Price Range



#### Listings By Price Range

Compass New Jersey Market Report

COMPASS

 $\sim$   $\sim$   $\sim$   $\sim$   $\sim$ / / / / / / / //// | | | | | / ------

Compass makes no representations or warranties, express or implied, with respect to future market conditions or prices of residential product at the time the subject property or any competitive property is complete and ready for occupancy or with respect to any report, study, finding, recommendation or other information provided by Compass herein. Moreover, no warranty, express or implied, is made or should be assumed regarding the accuracy, adequacy, completeness, legality, reliability, merchantability or fitness for a particular purpose of any information, in part or whole, contained herein. All mater