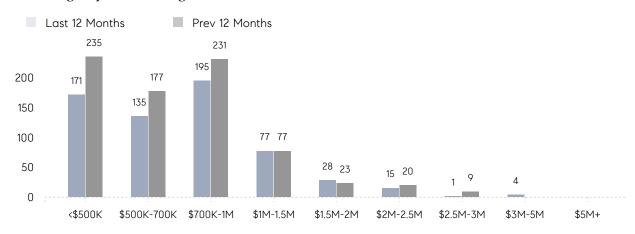

| 116%      |          |
|                | AVERAGE SOLD PRICE | \$1,108,821 | \$927,152 | 20%      |
|                | # OF CONTRACTS     | 11          | 29        | -62%     |
|                | NEW LISTINGS       | 8           | 15        | -47%     |
| Condo/Co-op/TH | AVERAGE DOM        | 60          | 36        | 67%      |
|                | % OF ASKING PRICE  | 98%         | 102%      |          |
|                | AVERAGE SOLD PRICE | \$414,750   | \$422,414 | -2%      |
|                | # OF CONTRACTS     | 8           | 7         | 14%      |
|                | NEW LISTINGS       | 4           | 8         | -50%     |

# Compass New Jersey Market Report

## Montclair

### DECEMBER 2021

### Monthly Inventory





### Contracts By Price Range



### Listings By Price Range



# COMPASS



Compass makes no representations or warranties, express or implied, with respect to future market conditions or prices of residential product at the time the subject property or any competitive property is complete and ready for occupancy or with respect to any report, study, finding, recommendation or other information provided by Compass herein. Moreover, no warranty, express or implied, is made or should be assumed regarding the accuracy, adequacy, completeness, legality, reliability, merchantability or fitness for a particular purpose of any information, in part or whole, contained herein. All material is presented with the understanding that Compass shall not be deemed to provide legal, accounting or other professional services. This is not intended to solicit the purch