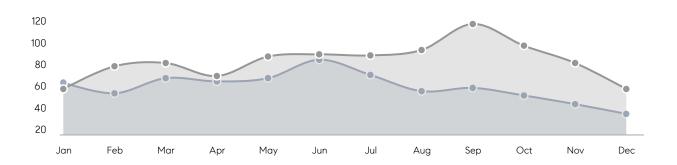

0%       |
|                | % OF ASKING PRICE  | 124%        | 116%      |          |
|                | AVERAGE SOLD PRICE | \$1,108,821 | \$927,152 | 20%      |
|                | # OF CONTRACTS     | 11          | 29        | -62%     |
|                | NEW LISTINGS       | 8           | 15        | -47%     |
| Condo/Co-op/TH | AVERAGE DOM        | 60          | 36        | 67%      |
|                | % OF ASKING PRICE  | 98%         | 102%      |          |
|                | AVERAGE SOLD PRICE | \$414,750   | \$422,414 | -2%      |
|                | # OF CONTRACTS     | 8           | 7         | 14%      |
|                | NEW LISTINGS       | 4           | 8         | -50%     |

# Compass New Jersey Market Report

## Montclair

### DECEMBER 2021

### Monthly Inventory





### Contracts By Price Range



### Listings By Price Range



# COMPASS



Compass makes no representations or warranties, express or implied, with respect to future market conditions or prices of residential product at the time the subject property or any competitive property is complete and ready for occupancy or with respect to any report, study, finding, recommendation or other information provided by Compass herein. Moreover, no warranty, express or implied, is made or should be assumed regarding the accuracy, adequacy, completeness, legality, reliability, merchantability or fitness for a particular purpose of any information, in part or whole, contained herein. All material is presented with the understanding that Compass shall not be deemed to provide legal, accounting or other p