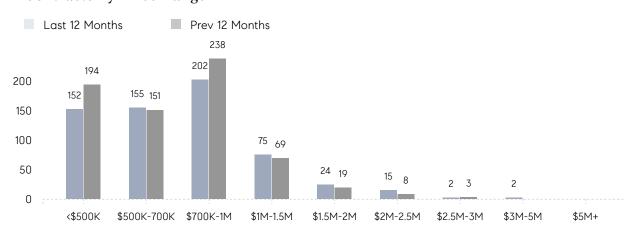

OF ASKING PRICE  | 124%        | 116%      |          |
|                | AVERAGE SOLD PRICE | \$1,108,821 | \$927,152 | 20%      |
|                | # OF CONTRACTS     | 11          | 29        | -62%     |
|                | NEW LISTINGS       | 8           | 15        | -47%     |
| Condo/Co-op/TH | AVERAGE DOM        | 60          | 36        | 67%      |
|                | % OF ASKING PRICE  | 98%         | 102%      |          |
|                | AVERAGE SOLD PRICE | \$414,750   | \$422,414 | -2%      |
|                | # OF CONTRACTS     | 8           | 7         | 14%      |
|                | NEW LISTINGS       | 4           | 8         | -50%     |

# Compass New Jersey Market Report

## Montclair

### DECEMBER 2021

### Monthly Inventory





### Contracts By Price Range



### Listings By Price Range



# COMPASS



Compass makes no representations or warranties, express or implied, with respect to future market conditions or prices of residential product at the time the subject property or any competitive property is complete and ready for occupancy or with respect to any report, study, finding, recommendation or other information provided by Compass herein. Moreover, no warranty, express or implied, is made or should be assumed regarding the accuracy, adequacy, completeness, legality, reliability, merchantability or fitness for a particular purpose of any information, in part or whole, contained herein. All material is presented with the understanding that Compass shall not be deemed to provide legal, accounting or other professional services. This is no