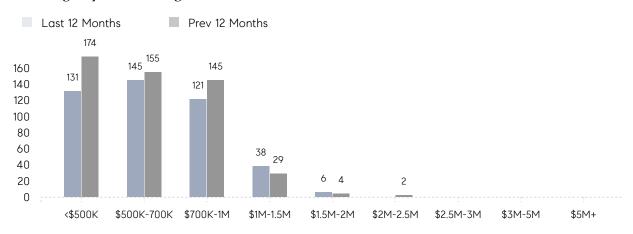

107%      | 106%      |          |
|                | AVERAGE SOLD PRICE | \$765,003 | \$686,060 | 12%      |
|                | # OF CONTRACTS     | 14        | 20        | -30%     |
|                | NEW LISTINGS       | 6         | 22        | -73%     |
| Condo/Co-op/TH | AVERAGE DOM        | 86        | 13        | 562%     |
|                | % OF ASKING PRICE  | 104%      | 103%      |          |
|                | AVERAGE SOLD PRICE | \$308,000 | \$212,000 | 45%      |
|                | # OF CONTRACTS     | 4         | 1         | 300%     |
|                | NEW LISTINGS       | 2         | 1         | 100%     |

## Compass New Jersey Market Report

### Maplewood

#### DECEMBER 2021

#### Monthly Inventory





#### Contracts By Price Range



#### Listings By Price Range



## COMPASS



Compass makes no representations or warranties, express or implied, with respect to future market conditions or prices of residential product at the time the subject property or any competitive property is complete and ready for occupancy or with respect to any report, study, finding, recommendation or other information provided by Compass herein. Moreover, no warranty, express or implied, is made or should be assumed regarding the accuracy, adequacy, completeness, legality, reliability, merchantability or fitness for a particular purpose of any information, in part or whole, contained herein. All material is presented with the understanding that Compass shall not be deemed to provide legal, accounting or other professional services. This is not intended to solicit the purc