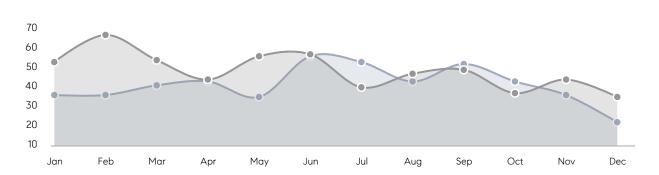

| 28        | -14%     |
|                | % OF ASKING PRICE  | 107%      | 106%      |          |
|                | AVERAGE SOLD PRICE | \$765,003 | \$686,060 | 12%      |
|                | # OF CONTRACTS     | 14        | 20        | -30%     |
|                | NEW LISTINGS       | 6         | 22        | -73%     |
| Condo/Co-op/TH | AVERAGE DOM        | 86        | 13        | 562%     |
|                | % OF ASKING PRICE  | 104%      | 103%      |          |
|                | AVERAGE SOLD PRICE | \$308,000 | \$212,000 | 45%      |
|                | # OF CONTRACTS     | 4         | 1         | 300%     |
|                | NEW LISTINGS       | 2         | 1         | 100%     |

## Compass New Jersey Market Report

### Maplewood

#### DECEMBER 2021

#### Monthly Inventory





#### Contracts By Price Range



#### Listings By Price Range



## COMPASS



Compass makes no representations or warranties, express or implied, with respect to future market conditions or prices of residential product at the time the subject property or any competitive property is complete and ready for occupancy or with respect to any report, study, finding, recommendation or other information provided by Compass herein. Moreover, no warranty, express or implied, is made or should be assumed regarding the accuracy, adequacy, completeness, legality, reliability, merchantability or fitness for a particular purpose of any information, in part or whole, contained herein. All material is presented with the understanding that Compass shall not be deemed to provide legal, accounting or othe