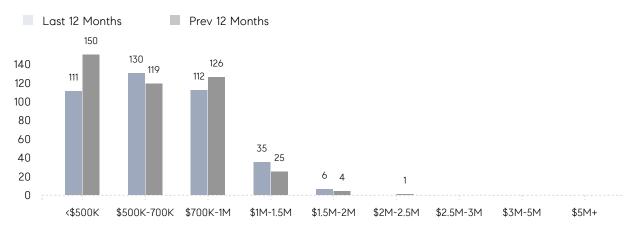

| % OF ASKING PRICE  | 107%      | 106%      |          |
|                | AVERAGE SOLD PRICE | \$765,003 | \$686,060 | 12%      |
|                | # OF CONTRACTS     | 14        | 20        | -30%     |
|                | NEW LISTINGS       | 6         | 22        | -73%     |
| Condo/Co-op/TH | AVERAGE DOM        | 86        | 13        | 562%     |
|                | % OF ASKING PRICE  | 104%      | 103%      |          |
|                | AVERAGE SOLD PRICE | \$308,000 | \$212,000 | 45%      |
|                | # OF CONTRACTS     | 4         | 1         | 300%     |
|                | NEW LISTINGS       | 2         | 1         | 100%     |

## Compass New Jersey Market Report

### Maplewood

#### DECEMBER 2021

#### Monthly Inventory





#### Contracts By Price Range



#### Listings By Price Range



## COMPASS



Compass makes no representations or warranties, express or implied, with respect to future market conditions or prices of residential product at the time the subject property or any competitive property is complete and ready for occupancy or with respect to any report, study, finding, recommendation or other information provided by Compass herein. Moreover, no warranty, express or implied, is made or should be assumed regarding the accuracy, adequacy, completeness, legality, reliability, merchantability or fitness for a particular purpose of any information, in part or whole, contained herein. All material is presented with the understanding that Compass shall not be deemed to provide legal, accounting or other professional services. This is