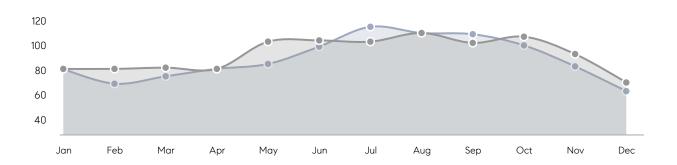

| 25%      |
|                | % OF ASKING PRICE  | 98%         | 100%      |          |
|                | AVERAGE SOLD PRICE | \$1,831,260 | \$951,412 | 92%      |
|                | # OF CONTRACTS     | 16          | 15        | 7%       |
|                | NEW LISTINGS       | 6           | 4         | 50%      |
| Condo/Co-op/TH | AVERAGE DOM        | 40          | 32        | 25%      |
|                | % OF ASKING PRICE  | 99%         | 98%       |          |
|                | AVERAGE SOLD PRICE | \$404,252   | \$374,438 | 8%       |
|                | # OF CONTRACTS     | 20          | 30        | -33%     |
|                | NEW LISTINGS       | 11          | 16        | -31%     |

# Compass New Jersey Market Report

## Mahwah

### DECEMBER 2021

### Monthly Inventory





### Contracts By Price Range



### Listings By Price Range



# COMPASS



Compass makes no representations or warranties, express or implied, with respect to future market conditions or prices of residential product at the time the subject property or any competitive property is complete and ready for occupancy or with respect to any report, study, finding, recommendation or other information provided by Compass herein. Moreover, no warranty, express or implied, is made or should be assumed regarding the accuracy, adequacy, completeness, legality, reliability, merchantability or fitness for a particular purpose of any information, in part or whole, contained herein. All material is presented with the understanding that Compass shall not be deemed to provide legal, accounting or other p