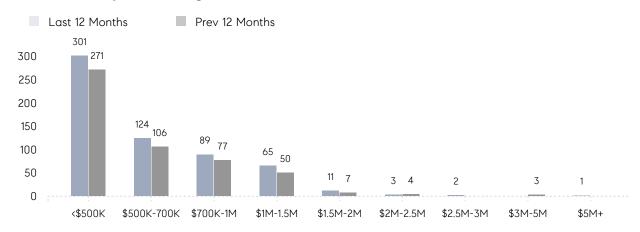

| % OF ASKING PRICE  | 98%         | 100%      |          |
|                | AVERAGE SOLD PRICE | \$1,831,260 | \$951,412 | 92%      |
|                | # OF CONTRACTS     | 16          | 15        | 7%       |
|                | NEW LISTINGS       | 6           | 4         | 50%      |
| Condo/Co-op/TH | AVERAGE DOM        | 40          | 32        | 25%      |
|                | % OF ASKING PRICE  | 99%         | 98%       |          |
|                | AVERAGE SOLD PRICE | \$404,252   | \$374,438 | 8%       |
|                | # OF CONTRACTS     | 20          | 30        | -33%     |
|                | NEW LISTINGS       | 11          | 16        | -31%     |

# Compass New Jersey Market Report

## Mahwah

### DECEMBER 2021

### Monthly Inventory





### Contracts By Price Range



### Listings By Price Range



# COMPASS



Compass makes no representations or warranties, express or implied, with respect to future market conditions or prices of residential product at the time the subject property or any competitive property is complete and ready for occupancy or with respect to any report, study, finding, recommendation or other information provided by Compass herein. Moreover, no warranty, express or implied, is made or should be assumed regarding the accuracy, adequacy, completeness, legality, reliability, merchantability or fitness for a particular purpose of any information, in part or whole, contained herein. All material is presented with the understanding that Compass shall not be deemed to provide legal, accounting or other professional services. This is no