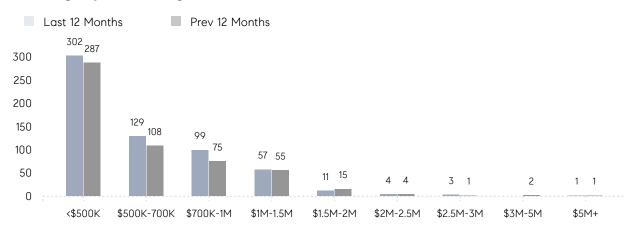

| 100%      |          |
|                | AVERAGE SOLD PRICE | \$1,831,260 | \$951,412 | 92%      |
|                | # OF CONTRACTS     | 16          | 15        | 7%       |
|                | NEW LISTINGS       | 6           | 4         | 50%      |
| Condo/Co-op/TH | AVERAGE DOM        | 40          | 32        | 25%      |
|                | % OF ASKING PRICE  | 99%         | 98%       |          |
|                | AVERAGE SOLD PRICE | \$404,252   | \$374,438 | 8%       |
|                | # OF CONTRACTS     | 20          | 30        | -33%     |
|                | NEW LISTINGS       | 11          | 16        | -31%     |

# Compass New Jersey Market Report

## Mahwah

### DECEMBER 2021

### Monthly Inventory





### Contracts By Price Range



### Listings By Price Range



# COMPASS



Compass makes no representations or warranties, express or implied, with respect to future market conditions or prices of residential product at the time the subject property or any competitive property is complete and ready for occupancy or with respect to any report, study, finding, recommendation or other information provided by Compass herein. Moreover, no warranty, express or implied, is made or should be assumed regarding the accuracy, adequacy, completeness, legality, reliability, merchantability or fitness for a particular purpose of any information, in part or whole, contained herein. All material is presented with the understanding that Compass shall not be deemed to provide legal, accounting or other professional services. This is not intended to solicit the purch