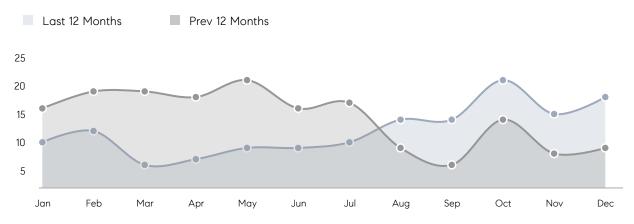

|          |
|                | AVERAGE SOLD PRICE | \$461,125 | \$442,700 | 4%       |
|                | # OF CONTRACTS     | 7         | 2         | 250%     |
|                | NEW LISTINGS       | 9         | 4         | 125%     |
| Condo/Co-op/TH | AVERAGE DOM        | 28        | 44        | -36%     |
|                | % OF ASKING PRICE  | 103%      | 96%       |          |
|                | AVERAGE SOLD PRICE | \$235,000 | \$332,500 | -29%     |
|                | # OF CONTRACTS     | 4         | 1         | 300%     |
|                | NEW LISTINGS       | 3         | 0         | 0%       |
|                |                    |           |           |          |

Compass New Jersey Monthly Market Insights

260

# Little Ferry

#### DECEMBER 2021

#### Monthly Inventory



### Contracts By Price Range



### Listings By Price Range



COMPASS

 $\sim$   $\sim$   $\sim$   $\sim$   $\sim$ / / / / / / / //// | | | | | / ------

Compass makes no representations or warranties, express or implied, with respect to future market conditions or prices of residential product at the time the subject property or any competitive property is complete and ready for occupancy or with respect to any report, study, finding, recommendation or other information provided by Compass herein. Moreover, no warranty, express or implied, is made or should be assumed regarding the accuracy, adequacy, completeness, legality, reliability, merchantability or fitness for a particular purpose of any information, in part or whole, contained herein. All material is presented with the underst