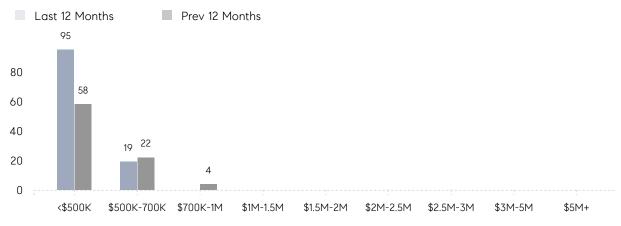

| AVERAGE SOLD PRICE | \$461,125 | \$442,700 | 4%       |
|                | # OF CONTRACTS     | 7         | 2         | 250%     |
|                | NEW LISTINGS       | 9         | 4         | 125%     |
| Condo/Co-op/TH | AVERAGE DOM        | 28        | 44        | -36%     |
|                | % OF ASKING PRICE  | 103%      | 96%       |          |
|                | AVERAGE SOLD PRICE | \$235,000 | \$332,500 | -29%     |
|                | # OF CONTRACTS     | 4         | 1         | 300%     |
|                | NEW LISTINGS       | 3         | 0         | 0%       |
|                |                    |           |           |          |

Compass New Jersey Monthly Market Insights

260

# Little Ferry

#### DECEMBER 2021

#### Monthly Inventory



### Contracts By Price Range



### Listings By Price Range



COMPASS

 $\sim$   $\sim$   $\sim$   $\sim$   $\sim$ / / / / / / / //// | | | | | / ------

Compass makes no representations or warranties, express or implied, with respect to future market conditions or prices of residential product at the time the subject property or any competitive property is complete and ready for occupancy or with respect to any report, study, finding, recommendation or other information provided by Compass herein. Moreover, no warranty, express or implied, is made or should be assumed regarding the accuracy, adequacy, completeness, legality, reliability, merchantability or fitness for a particular purpose of any information, in part or whole, contained herein. All material is presented with the understanding that Compass shall not be