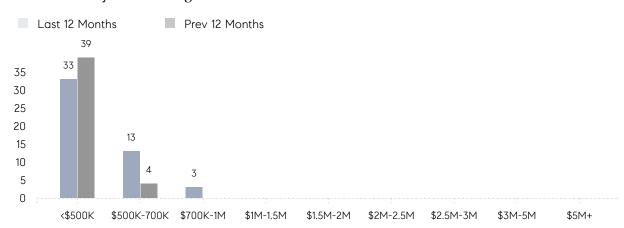

|
|                | AVERAGE SOLD PRICE | \$538,000 | \$389,667 | 38%      |
|                | # OF CONTRACTS     | 0         | 5         | 0%       |
|                | NEW LISTINGS       | 1         | 4         | -75%     |
| Condo/Co-op/TH | AVERAGE DOM        | -         | -         | -        |
|                | % OF ASKING PRICE  | -         | -         |          |
|                | AVERAGE SOLD PRICE | -         | -         | -        |
|                | # OF CONTRACTS     | 1         | 0         | 0%       |
|                | NEW LISTINGS       | 0         | 0         | 0%       |
|                |                    |           |           |          |

# Compass New Jersey Market Report

## Garwood

### DECEMBER 2021

### Monthly Inventory



### Contracts By Price Range



### Listings By Price Range



# COMPASS



Compass makes no representations or warranties, express or implied, with respect to future market conditions or prices of residential product at the time the subject property or any competitive property is complete and ready for occupancy or with respect to any report, study, finding, recommendation or other information provided by Compass herein. Moreover, no warranty, express or implied, is made or should be assumed regarding the accuracy, adequacy, completeness, legality, reliability, merchantability or fitness for a particular purpose of any information, in part or whole, contained herein. All material is presented with the understanding that Compass shall not be deemed to provide legal, accounting or other professional services. This is no