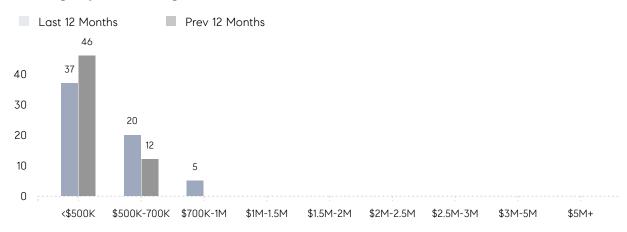

LD PRICE | \$538,000 | \$389,667 | 38%      |
|                | # OF CONTRACTS     | 0         | 5         | 0%       |
|                | NEW LISTINGS       | 1         | 4         | -75%     |
| Condo/Co-op/TH | AVERAGE DOM        | -         | -         | -        |
|                | % OF ASKING PRICE  | -         | -         |          |
|                | AVERAGE SOLD PRICE | -         | -         | -        |
|                | # OF CONTRACTS     | 1         | 0         | 0%       |
|                | NEW LISTINGS       | 0         | 0         | 0%       |
|                |                    |           |           |          |

# Compass New Jersey Market Report

## Garwood

### DECEMBER 2021

### Monthly Inventory



### Contracts By Price Range



### Listings By Price Range



# COMPASS



Compass makes no representations or warranties, express or implied, with respect to future market conditions or prices of residential product at the time the subject property or any competitive property is complete and ready for occupancy or with respect to any report, study, finding, recommendation or other information provided by Compass herein. Moreover, no warranty, express or implied, is made or should be assumed regarding the accuracy, adequacy, completeness, legality, reliability, merchantability or fitness for a particular purpose of any information, in part or whole, contained herein. All material is presented with the understanding that Compass shall not be deemed to provide legal, accounting or other professional services. This is not intended to solicit the purch