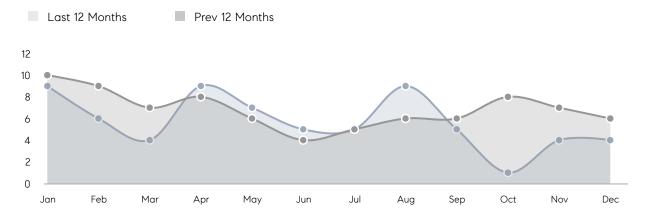

9%       | 100%      |          |
|                | AVERAGE SOLD PRICE | \$538,000 | \$389,667 | 38%      |
|                | # OF CONTRACTS     | 0         | 5         | 0%       |
|                | NEW LISTINGS       | 1         | 4         | -75%     |
| Condo/Co-op/TH | AVERAGE DOM        | -         | -         | -        |
|                | % OF ASKING PRICE  | -         | -         |          |
|                | AVERAGE SOLD PRICE | -         | -         | -        |
|                | # OF CONTRACTS     | 1         | 0         | 0%       |
|                | NEW LISTINGS       | 0         | 0         | 0%       |
|                |                    |           |           |          |

# Compass New Jersey Market Report

## Garwood

### DECEMBER 2021

### Monthly Inventory



### Contracts By Price Range



### Listings By Price Range



# COMPASS



Compass makes no representations or warranties, express or implied, with respect to future market conditions or prices of residential product at the time the subject property or any competitive property is complete and ready for occupancy or with respect to any report, study, finding, recommendation or other information provided by Compass herein. Moreover, no warranty, express or implied, is made or should be assumed regarding the accuracy, adequacy, completeness, legality, reliability, merchantability or fitness for a particular purpose of any information, in part or whole, contained herein. All material is presented with the understanding that Compass shall not be deemed to provide legal, accounting or other p