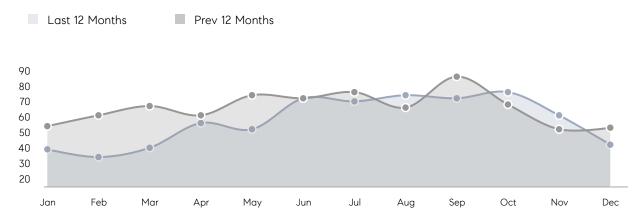

| % OF ASKING PRICE  | 103%      | 99%       |          |
|                | AVERAGE SOLD PRICE | \$524,333 | \$508,889 | 3%       |
|                | # OF CONTRACTS     | 32        | 29        | 10%      |
|                | NEW LISTINGS       | 9         | 28        | -68%     |
| Condo/Co-op/TH | AVERAGE DOM        | 49        | 142       | -65%     |
|                | % OF ASKING PRICE  | 100%      | 99%       |          |
|                | AVERAGE SOLD PRICE | \$693,460 | \$593,246 | 17%      |
|                | # OF CONTRACTS     | 0         | 2         | 0%       |
|                | NEW LISTINGS       | 1         | 3         | -67%     |
|                |                    |           |           |          |

152

# Fair Lawn

#### DECEMBER 2021

#### Monthly Inventory





### Contracts By Price Range

### Listings By Price Range



COMPASS

 $\sim$   $\sim$   $\sim$   $\sim$   $\sim$ / / / / / / / //// | | | | | / ------

Compass makes no representations or warranties, express or implied, with respect to future market conditions or prices of residential product at the time the subject property or any competitive property is complete and ready for occupancy or with respect to any report, study, finding, recommendation or other information provided by Compass herein. Moreover, no warranty, express or implied, is made or should be assumed regarding the accuracy, adequacy, completeness, legality, reliability, merchantability or fitness for a particular purpose of any information, in part or whole, contained herein. All material is presented with the underst