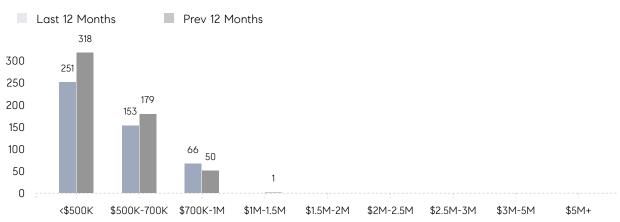

| % OF ASKING PRICE  | 103%      | 99%       |          |
|                | AVERAGE SOLD PRICE | \$524,333 | \$508,889 | 3%       |
|                | # OF CONTRACTS     | 32        | 29        | 10%      |
|                | NEW LISTINGS       | 9         | 28        | -68%     |
| Condo/Co-op/TH | AVERAGE DOM        | 49        | 142       | -65%     |
|                | % OF ASKING PRICE  | 100%      | 99%       |          |
|                | AVERAGE SOLD PRICE | \$693,460 | \$593,246 | 17%      |
|                | # OF CONTRACTS     | 0         | 2         | 0%       |
|                | NEW LISTINGS       | 1         | 3         | -67%     |
|                |                    |           |           |          |

152

# Fair Lawn

#### DECEMBER 2021

#### Monthly Inventory





### Contracts By Price Range

### Listings By Price Range



COMPASS

 $\sim$   $\sim$   $\sim$   $\sim$   $\sim$ / / / / / / / //// | | | | | / ------

Compass makes no representations or warranties, express or implied, with respect to future market conditions or prices of residential product at the time the subject property or any competitive property is complete and ready for occupancy or with respect to any report, study, finding, recommendation or other information provided by Compass herein. Moreover, no warranty, express or implied, is made or should be assumed regarding the accuracy, adequacy, completeness, legality, reliability, merchantability or fitness for a particular purpose of any information, in part or whole, contained herein. All material is presented with the understan