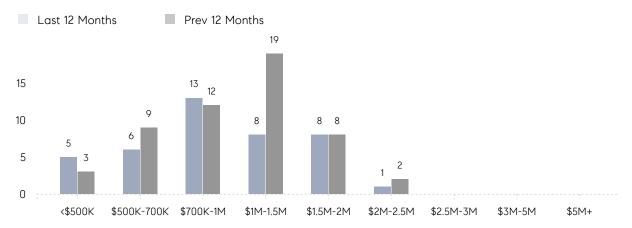

| % OF ASKING PRICE  | 99%       | 99%       |          |
|                | AVERAGE SOLD PRICE | \$985,000 | \$834,375 | 18%      |
|                | # OF CONTRACTS     | 2         | 0         | 0%       |
|                | NEW LISTINGS       | 0         | 2         | 0%       |
| Condo/Co-op/TH | AVERAGE DOM        | -         | -         | -        |
|                | % OF ASKING PRICE  | -         | -         |          |
|                | AVERAGE SOLD PRICE | -         | -         | -        |
|                | # OF CONTRACTS     | 0         | 0         | 0%       |
|                | NEW LISTINGS       | 0         | 0         | 0%       |
|                |                    |           |           |          |

148

# Essex Fells

#### DECEMBER 2021

#### Monthly Inventory





### Contracts By Price Range

### Listings By Price Range



Compass New Jersey Market Report

COMPASS

 $\sim$   $\sim$   $\sim$   $\sim$   $\sim$ / / / / / / / //// | | | | | / ------

Compass makes no representations or warranties, express or implied, with respect to future market conditions or prices of residential product at the time the subject property or any competitive property is complete and ready for occupancy or with respect to any report, study, finding, recommendation or other information provided by Compass herein. Moreover, no warranty, express or implied, is made or should be assumed regarding the accuracy, adequacy, completeness, legality, reliability, merchantability or fitness for a particular purpose of any information, in part or whole, contained herein. All materi