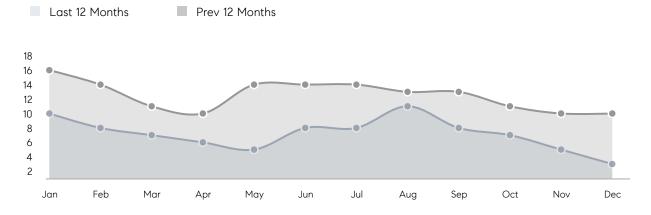

| % OF ASKING PRICE  | 99%       | 99%       |          |
|                | AVERAGE SOLD PRICE | \$985,000 | \$834,375 | 18%      |
|                | # OF CONTRACTS     | 2         | 0         | 0%       |
|                | NEW LISTINGS       | 0         | 2         | 0%       |
| Condo/Co-op/TH | AVERAGE DOM        | -         | -         | -        |
|                | % OF ASKING PRICE  | -         | -         |          |
|                | AVERAGE SOLD PRICE | -         | -         | -        |
|                | # OF CONTRACTS     | 0         | 0         | 0%       |
|                | NEW LISTINGS       | 0         | 0         | 0%       |
|                |                    |           |           |          |

148

# Essex Fells

#### DECEMBER 2021

#### Monthly Inventory





### Contracts By Price Range

### Listings By Price Range



Compass New Jersey Market Report

COMPASS

 $\sim$   $\sim$   $\sim$   $\sim$   $\sim$ / / / / / / / //// | | | | | / ------

Compass makes no representations or warranties, express or implied, with respect to future market conditions or prices of residential product at the time the subject property or any competitive property is complete and ready for occupancy or with respect to any report, study, finding, recommendation or other information provided by Compass herein. Moreover, no warranty, express or implied, is made or should be assumed regarding the accuracy, adequacy, completeness, legality, reliability, merchantability or fitness for a particular purpose of any information, in part or whole, contained herein. All mate