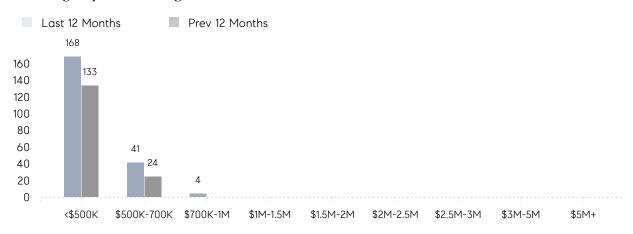

| 101%      | 99%       |          |
|                | AVERAGE SOLD PRICE | \$497,733 | \$451,088 | 10%      |
|                | # OF CONTRACTS     | 12        | 7         | 71%      |
|                | NEW LISTINGS       | 8         | 6         | 33%      |
| Condo/Co-op/TH | AVERAGE DOM        | 21        | 83        | -75%     |
|                | % OF ASKING PRICE  | 97%       | 98%       |          |
|                | AVERAGE SOLD PRICE | \$335,000 | \$253,500 | 32%      |
|                | # OF CONTRACTS     | 4         | 1         | 300%     |
|                | NEW LISTINGS       | 3         | 0         | 0%       |

# Compass New Jersey Market Report

## Elmwood Park

### DECEMBER 2021

### Monthly Inventory





### Contracts By Price Range



### Listings By Price Range



# COMPASS



Compass makes no representations or warranties, express or implied, with respect to future market conditions or prices of residential product at the time the subject property or any competitive property is complete and ready for occupancy or with respect to any report, study, finding, recommendation or other information provided by Compass herein. Moreover, no warranty, express or implied, is made or should be assumed regarding the accuracy, adequacy, completeness, legality, reliability, merchantability or fitness for a particular purpose of any information, in part or whole, contained herein. All material is presented with the understanding that Compass shall not be deemed to provide legal, accounting or other professional services. This is not intended to solicit the purch