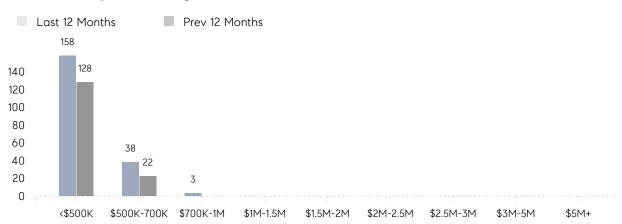

| % OF ASKING PRICE  | 101%      | 99%       |          |
|                | AVERAGE SOLD PRICE | \$497,733 | \$451,088 | 10%      |
|                | # OF CONTRACTS     | 12        | 7         | 71%      |
|                | NEW LISTINGS       | 8         | 6         | 33%      |
| Condo/Co-op/TH | AVERAGE DOM        | 21        | 83        | -75%     |
|                | % OF ASKING PRICE  | 97%       | 98%       |          |
|                | AVERAGE SOLD PRICE | \$335,000 | \$253,500 | 32%      |
|                | # OF CONTRACTS     | 4         | 1         | 300%     |
|                | NEW LISTINGS       | 3         | 0         | 0%       |

# Compass New Jersey Market Report

## Elmwood Park

### DECEMBER 2021

### Monthly Inventory





### Contracts By Price Range



### Listings By Price Range



# COMPASS



Compass makes no representations or warranties, express or implied, with respect to future market conditions or prices of residential product at the time the subject property or any competitive property is complete and ready for occupancy or with respect to any report, study, finding, recommendation or other information provided by Compass herein. Moreover, no warranty, express or implied, is made or should be assumed regarding the accuracy, adequacy, completeness, legality, reliability, merchantability or fitness for a particular purpose of any information, in part or whole, contained herein. All material is presented with the understanding that Compass shall not be deemed to provide legal, accounting or other professional services. This is no