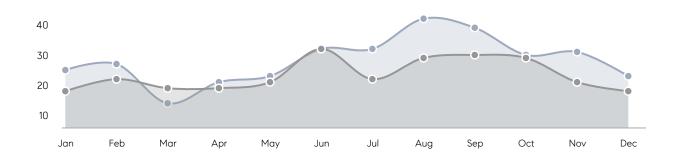

| 64        | -50%     |
|                | % OF ASKING PRICE  | 101%      | 99%       |          |
|                | AVERAGE SOLD PRICE | \$497,733 | \$451,088 | 10%      |
|                | # OF CONTRACTS     | 12        | 7         | 71%      |
|                | NEW LISTINGS       | 8         | 6         | 33%      |
| Condo/Co-op/TH | AVERAGE DOM        | 21        | 83        | -75%     |
|                | % OF ASKING PRICE  | 97%       | 98%       |          |
|                | AVERAGE SOLD PRICE | \$335,000 | \$253,500 | 32%      |
|                | # OF CONTRACTS     | 4         | 1         | 300%     |
|                | NEW LISTINGS       | 3         | 0         | 0%       |

# Compass New Jersey Market Report

## Elmwood Park

### DECEMBER 2021

### Monthly Inventory





### Contracts By Price Range



### Listings By Price Range



# COMPASS



Compass makes no representations or warranties, express or implied, with respect to future market conditions or prices of residential product at the time the subject property or any competitive property is complete and ready for occupancy or with respect to any report, study, finding, recommendation or other information provided by Compass herein. Moreover, no warranty, express or implied, is made or should be assumed regarding the accuracy, adequacy, completeness, legality, reliability, merchantability or fitness for a particular purpose of any information, in part or whole, contained herein. All material is presented with the understanding that Compass shall not be deemed to provide legal, accounting or other p