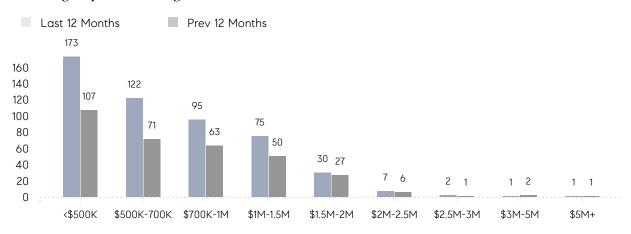

5,000 | \$813,333 | 56%      |
|                | # OF CONTRACTS     | 2           | 3         | -33%     |
|                | NEW LISTINGS       | 1           | 1         | 0%       |
| Condo/Co-op/TH | AVERAGE DOM        | 112         | 84        | 33%      |
|                | % OF ASKING PRICE  | 94%         | 95%       |          |
|                | AVERAGE SOLD PRICE | \$663,815   | \$689,000 | -4%      |
|                | # OF CONTRACTS     | 27          | 24        | 13%      |
|                | NEW LISTINGS       | 17          | 18        | -6%      |
|                |                    |             |           |          |

# Compass New Jersey Market Report

# Edgewater

DECEMBER 2021

### Monthly Inventory





### Contracts By Price Range



### Listings By Price Range



# COMPASS



Compass makes no representations or warranties, express or implied, with respect to future market conditions or prices of residential product at the time the subject property or any competitive property is complete and ready for occupancy or with respect to any report, study, finding, recommendation or other information provided by Compass herein. Moreover, no warranty, express or implied, is made or should be assumed regarding the accuracy, adequacy, completeness, legality, reliability, merchantability or fitness for a particular purpose of any information, in part or whole, contained herein. All material is presented with the understanding that Compass shall not be deemed to provide legal, accounting or other professional services. This is not intended to solicit the purch