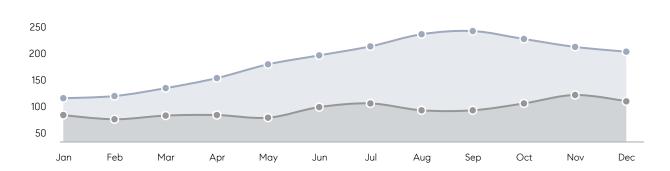

|          |
|                | AVERAGE SOLD PRICE | \$1,265,000 | \$813,333 | 56%      |
|                | # OF CONTRACTS     | 2           | 3         | -33%     |
|                | NEW LISTINGS       | 1           | 1         | 0%       |
| Condo/Co-op/TH | AVERAGE DOM        | 112         | 84        | 33%      |
|                | % OF ASKING PRICE  | 94%         | 95%       |          |
|                | AVERAGE SOLD PRICE | \$663,815   | \$689,000 | -4%      |
|                | # OF CONTRACTS     | 27          | 24        | 13%      |
|                | NEW LISTINGS       | 17          | 18        | -6%      |
|                |                    |             |           |          |

# Compass New Jersey Market Report

# Edgewater

DECEMBER 2021

### Monthly Inventory





### Contracts By Price Range



### Listings By Price Range



# COMPASS



Compass makes no representations or warranties, express or implied, with respect to future market conditions or prices of residential product at the time the subject property or any competitive property is complete and ready for occupancy or with respect to any report, study, finding, recommendation or other information provided by Compass herein. Moreover, no warranty, express or implied, is made or should be assumed regarding the accuracy, adequacy, completeness, legality, reliability, merchantability or fitness for a particular purpose of any information, in part or whole, contained herein. All material is presented with the understanding that Compass shall not be deemed to provide legal, accounting or other p