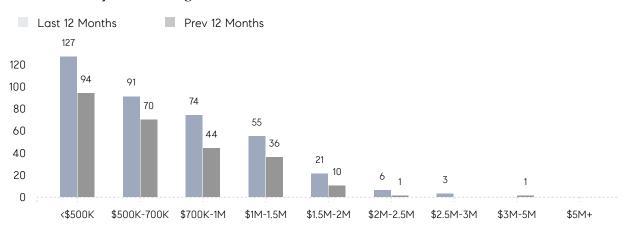

| AVERAGE SOLD PRICE | \$1,265,000 | \$813,333 | 56%      |
|                | # OF CONTRACTS     | 2           | 3         | -33%     |
|                | NEW LISTINGS       | 1           | 1         | 0%       |
| Condo/Co-op/TH | AVERAGE DOM        | 112         | 84        | 33%      |
|                | % OF ASKING PRICE  | 94%         | 95%       |          |
|                | AVERAGE SOLD PRICE | \$663,815   | \$689,000 | -4%      |
|                | # OF CONTRACTS     | 27          | 24        | 13%      |
|                | NEW LISTINGS       | 17          | 18        | -6%      |
|                |                    |             |           |          |

# Compass New Jersey Market Report

# Edgewater

DECEMBER 2021

### Monthly Inventory





### Contracts By Price Range



### Listings By Price Range



# COMPASS



Compass makes no representations or warranties, express or implied, with respect to future market conditions or prices of residential product at the time the subject property or any competitive property is complete and ready for occupancy or with respect to any report, study, finding, recommendation or other information provided by Compass herein. Moreover, no warranty, express or implied, is made or should be assumed regarding the accuracy, adequacy, completeness, legality, reliability, merchantability or fitness for a particular purpose of any information, in part or whole, contained herein. All material is presented with the understanding that Compass shall not be deemed to provide legal, accounting or other professional services. This is no