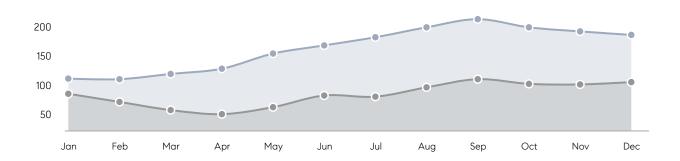

| 94        | 6%       |
|                | % OF ASKING PRICE  | 92%       | 88%       |          |
|                | AVERAGE SOLD PRICE | \$743,833 | \$462,892 | 61%      |
|                | # OF CONTRACTS     | 3         | 3         | 0%       |
|                | NEW LISTINGS       | 4         | 5         | -20%     |
| Condo/Co-op/TH | AVERAGE DOM        | 87        | 72        | 21%      |
|                | % OF ASKING PRICE  | 94%       | 94%       |          |
|                | AVERAGE SOLD PRICE | \$479,827 | \$496,600 | -3%      |
|                | # OF CONTRACTS     | 27        | 18        | 50%      |
|                | NEW LISTINGS       | 19        | 21        | -10%     |

# Compass New Jersey Market Report

## Cliffside Park

### DECEMBER 2021

### Monthly Inventory





### Contracts By Price Range



### Listings By Price Range



# COMPASS



Compass makes no representations or warranties, express or implied, with respect to future market conditions or prices of residential product at the time the subject property or any competitive property is complete and ready for occupancy or with respect to any report, study, finding, recommendation or other information provided by Compass herein. Moreover, no warranty, express or implied, is made or should be assumed regarding the accuracy, adequacy, completeness, legality, reliability, merchantability or fitness for a particular purpose of any information, in part or whole, contained herein. All material is presented with the understanding that Compass shall not be deemed to provide legal, accounting or other p