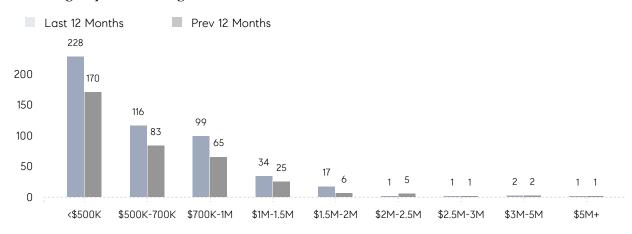

| 92%       | 88%       |          |
|                | AVERAGE SOLD PRICE | \$743,833 | \$462,892 | 61%      |
|                | # OF CONTRACTS     | 3         | 3         | 0%       |
|                | NEW LISTINGS       | 4         | 5         | -20%     |
| Condo/Co-op/TH | AVERAGE DOM        | 87        | 72        | 21%      |
|                | % OF ASKING PRICE  | 94%       | 94%       |          |
|                | AVERAGE SOLD PRICE | \$479,827 | \$496,600 | -3%      |
|                | # OF CONTRACTS     | 27        | 18        | 50%      |
|                | NEW LISTINGS       | 19        | 21        | -10%     |

# Compass New Jersey Market Report

## Cliffside Park

### DECEMBER 2021

### Monthly Inventory





### Contracts By Price Range



### Listings By Price Range



# COMPASS



Compass makes no representations or warranties, express or implied, with respect to future market conditions or prices of residential product at the time the subject property or any competitive property is complete and ready for occupancy or with respect to any report, study, finding, recommendation or other information provided by Compass herein. Moreover, no warranty, express or implied, is made or should be assumed regarding the accuracy, adequacy, completeness, legality, reliability, merchantability or fitness for a particular purpose of any information, in part or whole, contained herein. All material is presented with the understanding that Compass shall not be deemed to provide legal, accounting or other professional services. This is not intended to solicit the purch