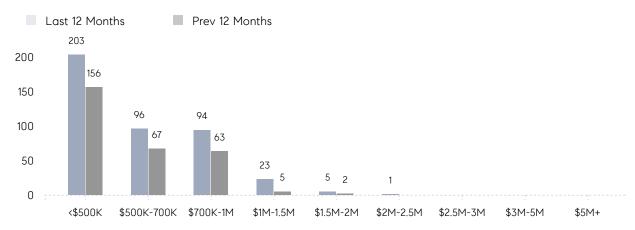

| % OF ASKING PRICE  | 92%       | 88%       |          |
|                | AVERAGE SOLD PRICE | \$743,833 | \$462,892 | 61%      |
|                | # OF CONTRACTS     | 3         | 3         | 0%       |
|                | NEW LISTINGS       | 4         | 5         | -20%     |
| Condo/Co-op/TH | AVERAGE DOM        | 87        | 72        | 21%      |
|                | % OF ASKING PRICE  | 94%       | 94%       |          |
|                | AVERAGE SOLD PRICE | \$479,827 | \$496,600 | -3%      |
|                | # OF CONTRACTS     | 27        | 18        | 50%      |
|                | NEW LISTINGS       | 19        | 21        | -10%     |

# Compass New Jersey Market Report

## Cliffside Park

### DECEMBER 2021

### Monthly Inventory





### Contracts By Price Range



### Listings By Price Range



# COMPASS



Compass makes no representations or warranties, express or implied, with respect to future market conditions or prices of residential product at the time the subject property or any competitive property is complete and ready for occupancy or with respect to any report, study, finding, recommendation or other information provided by Compass herein. Moreover, no warranty, express or implied, is made or should be assumed regarding the accuracy, adequacy, completeness, legality, reliability, merchantability or fitness for a particular purpose of any information, in part or whole, contained herein. All material is presented with the understanding that Compass shall not be deemed to provide legal, accounting or other professional services. This is no