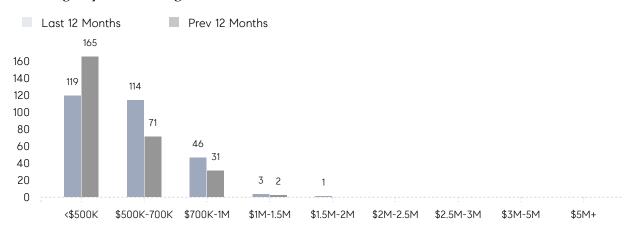

G PRICE  | 102%      | 97%       |          |
|                | AVERAGE SOLD PRICE | \$635,093 | \$562,126 | 13%      |
|                | # OF CONTRACTS     | 13        | 4         | 225%     |
|                | NEW LISTINGS       | 9         | 7         | 29%      |
| Condo/Co-op/TH | AVERAGE DOM        | 27        | 73        | -63%     |
|                | % OF ASKING PRICE  | 101%      | 101%      |          |
|                | AVERAGE SOLD PRICE | \$398,700 | \$316,688 | 26%      |
|                | # OF CONTRACTS     | 5         | 8         | -37%     |
|                | NEW LISTINGS       | 2         | 7         | -71%     |

# Compass New Jersey Market Report

# Branchburg

DECEMBER 2021

### Monthly Inventory





### Contracts By Price Range



### Listings By Price Range



# COMPASS



Compass makes no representations or warranties, express or implied, with respect to future market conditions or prices of residential product at the time the subject property or any competitive property is complete and ready for occupancy or with respect to any report, study, finding, recommendation or other information provided by Compass herein. Moreover, no warranty, express or implied, is made or should be assumed regarding the accuracy, adequacy, completeness, legality, reliability, merchantability or fitness for a particular purpose of any information, in part or whole, contained herein. All material is presented with the understanding that Compass shall not be deemed to provide legal, accounting or other professional services. This is not intended to solicit the purch