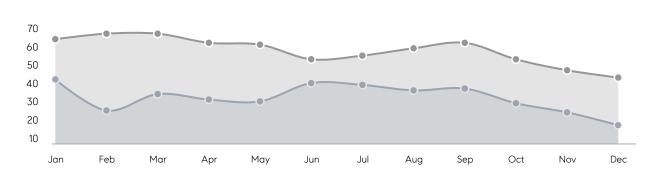

3        | 74        | -69%     |
|                | % OF ASKING PRICE  | 102%      | 97%       |          |
|                | AVERAGE SOLD PRICE | \$635,093 | \$562,126 | 13%      |
|                | # OF CONTRACTS     | 13        | 4         | 225%     |
|                | NEW LISTINGS       | 9         | 7         | 29%      |
| Condo/Co-op/TH | AVERAGE DOM        | 27        | 73        | -63%     |
|                | % OF ASKING PRICE  | 101%      | 101%      |          |
|                | AVERAGE SOLD PRICE | \$398,700 | \$316,688 | 26%      |
|                | # OF CONTRACTS     | 5         | 8         | -37%     |
|                | NEW LISTINGS       | 2         | 7         | -71%     |

# Compass New Jersey Market Report

# Branchburg

DECEMBER 2021

### Monthly Inventory





### Contracts By Price Range



### Listings By Price Range



# COMPASS



Compass makes no representations or warranties, express or implied, with respect to future market conditions or prices of residential product at the time the subject property or any competitive property is complete and ready for occupancy or with respect to any report, study, finding, recommendation or other information provided by Compass herein. Moreover, no warranty, express or implied, is made or should be assumed regarding the accuracy, adequacy, completeness, legality, reliability, merchantability or fitness for a particular purpose of any information, in part or whole, contained herein. All material is presented with the understanding that Compass shall not be deemed to provide legal, accounting or other p