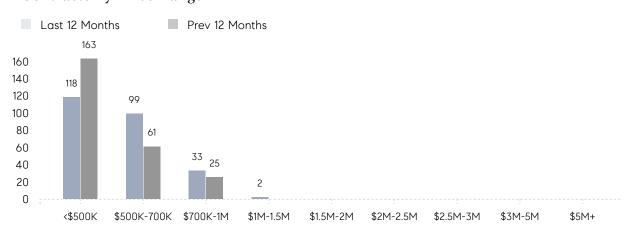

|
|                | % OF ASKING PRICE  | 102%      | 97%       |          |
|                | AVERAGE SOLD PRICE | \$635,093 | \$562,126 | 13%      |
|                | # OF CONTRACTS     | 13        | 4         | 225%     |
|                | NEW LISTINGS       | 9         | 7         | 29%      |
| Condo/Co-op/TH | AVERAGE DOM        | 27        | 73        | -63%     |
|                | % OF ASKING PRICE  | 101%      | 101%      |          |
|                | AVERAGE SOLD PRICE | \$398,700 | \$316,688 | 26%      |
|                | # OF CONTRACTS     | 5         | 8         | -37%     |
|                | NEW LISTINGS       | 2         | 7         | -71%     |

# Compass New Jersey Market Report

# Branchburg

DECEMBER 2021

### Monthly Inventory





### Contracts By Price Range



### Listings By Price Range



# COMPASS



Compass makes no representations or warranties, express or implied, with respect to future market conditions or prices of residential product at the time the subject property or any competitive property is complete and ready for occupancy or with respect to any report, study, finding, recommendation or other information provided by Compass herein. Moreover, no warranty, express or implied, is made or should be assumed regarding the accuracy, adequacy, completeness, legality, reliability, merchantability or fitness for a particular purpose of any information, in part or whole, contained herein. All material is presented with the understanding that Compass shall not be deemed to provide legal, accounting or other professional services. This is no