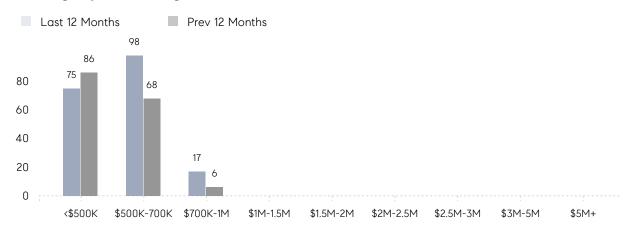

| % OF ASKING PRICE  | 99%       | 101%      |         |
|                | AVERAGE SOLD PRICE | \$533,222 | \$516,125 | 3%      |
|                | # OF CONTRACTS     | 4         | 6         | -33%    |
|                | NEW LISTINGS       | 5         | 9         | -44%    |
| Condo/Co-op/TH | AVERAGE DOM        | 21        | 14        | 50%     |
|                | % OF ASKING PRICE  | 100%      | 101%      |         |
|                | AVERAGE SOLD PRICE | \$571,900 | \$482,500 | 19%     |
|                | # OF CONTRACTS     | 4         | 9         | -56%    |
|                | NEW LISTINGS       | 2         | 2         | 0%      |

Nov 2021

Nov 2020

% Change

# Wood-Ridge

### NOVEMBER 2021

### Monthly Inventory



### Contracts By Price Range



### Listings By Price Range



# COMPASS



Compass makes no representations or warranties, express or implied, with respect to future market conditions or prices of residential product at the time the subject property or any competitive property is complete and ready for occupancy or with respect to any report, study, finding, recommendation or other information provided by Compass herein. Moreover, no warranty, express or implied, is made or should be assumed regarding the accuracy, adequacy, completeness, legality, reliability, merchantability or fitness for a particular purpose of any information, in part or whole, contained herein. All material is presented with the understanding that Compass shall not be deemed to provide legal, accounting or other professional services. This is not intended to solicit the purch