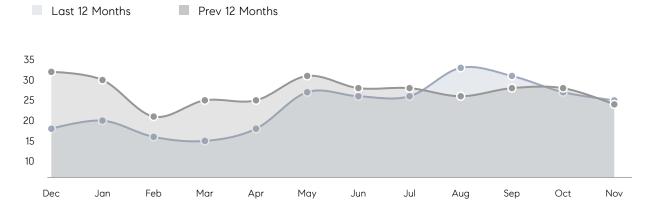

DOM        | 43        | 28        | 54%     |
|                | % OF ASKING PRICE  | 99%       | 101%      |         |
|                | AVERAGE SOLD PRICE | \$533,222 | \$516,125 | 3%      |
|                | # OF CONTRACTS     | 4         | 6         | -33%    |
|                | NEW LISTINGS       | 5         | 9         | -44%    |
| Condo/Co-op/TH | AVERAGE DOM        | 21        | 14        | 50%     |
|                | % OF ASKING PRICE  | 100%      | 101%      |         |
|                | AVERAGE SOLD PRICE | \$571,900 | \$482,500 | 19%     |
|                | # OF CONTRACTS     | 4         | 9         | -56%    |
|                | NEW LISTINGS       | 2         | 2         | 0%      |

Nov 2021

Nov 2020

% Change

# Wood-Ridge

### NOVEMBER 2021

### Monthly Inventory



### Contracts By Price Range



### Listings By Price Range



# COMPASS



Compass makes no representations or warranties, express or implied, with respect to future market conditions or prices of residential product at the time the subject property or any competitive property is complete and ready for occupancy or with respect to any report, study, finding, recommendation or other information provided by Compass herein. Moreover, no warranty, express or implied, is made or should be assumed regarding the accuracy, adequacy, completeness, legality, reliability, merchantability or fitness for a particular purpose of any information, in part or whole, contained herein. All material is presented with the understanding that Compass shall not be deemed to provide legal, accounting or other p