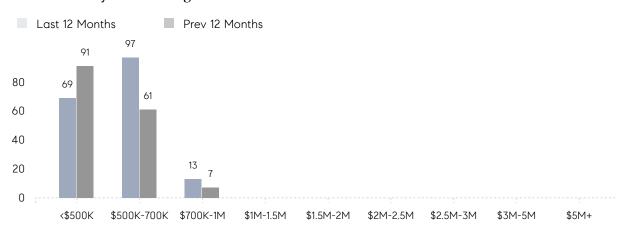

| 54%     |
|                | % OF ASKING PRICE  | 99%       | 101%      |         |
|                | AVERAGE SOLD PRICE | \$533,222 | \$516,125 | 3%      |
|                | # OF CONTRACTS     | 4         | 6         | -33%    |
|                | NEW LISTINGS       | 5         | 9         | -44%    |
| Condo/Co-op/TH | AVERAGE DOM        | 21        | 14        | 50%     |
|                | % OF ASKING PRICE  | 100%      | 101%      |         |
|                | AVERAGE SOLD PRICE | \$571,900 | \$482,500 | 19%     |
|                | # OF CONTRACTS     | 4         | 9         | -56%    |
|                | NEW LISTINGS       | 2         | 2         | 0%      |

Nov 2021

Nov 2020

% Change

# Wood-Ridge

### NOVEMBER 2021

### Monthly Inventory



### Contracts By Price Range



### Listings By Price Range



# COMPASS



Compass makes no representations or warranties, express or implied, with respect to future market conditions or prices of residential product at the time the subject property or any competitive property is complete and ready for occupancy or with respect to any report, study, finding, recommendation or other information provided by Compass herein. Moreover, no warranty, express or implied, is made or should be assumed regarding the accuracy, adequacy, completeness, legality, reliability, merchantability or fitness for a particular purpose of any information, in part or whole, contained herein. All material is presented with the understanding that Compass shall not be deemed to provide legal, accounting or other professional services. This is no