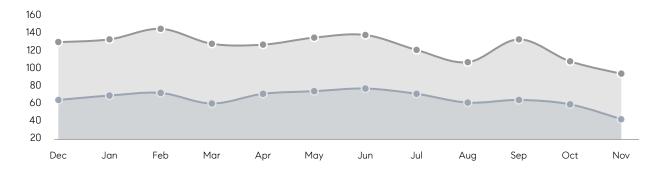

|
|                | % OF ASKING PRICE  | 101%        | 100%      |          |
|                | AVERAGE SOLD PRICE | \$1,000,224 | \$930,565 | 7%       |
|                | # OF CONTRACTS     | 23          | 33        | -30%     |
|                | NEW LISTINGS       | 17          | 37        | -54%     |
| Condo/Co-op/TH | AVERAGE DOM        | 37          | 125       | -70%     |
|                | % OF ASKING PRICE  | 97%         | 100%      |          |
|                | AVERAGE SOLD PRICE | \$500,700   | \$447,000 | 12%      |
|                | # OF CONTRACTS     | 2           | 4         | -50%     |
|                | NEW LISTINGS       | 1           | 3         | -67%     |

Compass New Jersey Monthly Market Insights

# Westfield

#### NOVEMBER 2021

#### Monthly Inventory







### Contracts By Price Range



### Listings By Price Range

COMPASS

 $\sim$   $\sim$   $\sim$   $\sim$   $\sim$ / / / / / / / //// | | | | | / ------

Compass makes no representations or warranties, express or implied, with respect to future market conditions or prices of residential product at the time the subject property or any competitive property is complete and ready for occupancy or with respect to any report, study, finding, recommendation or other information provided by Compass herein. Moreover, no warranty, express or implied, is made or should be assumed regarding the accuracy, adequacy, completeness, legality, reliability, merchantability or fitness for a particular purpose of any information, in part or whole, contained herein. All material is presented with the underst