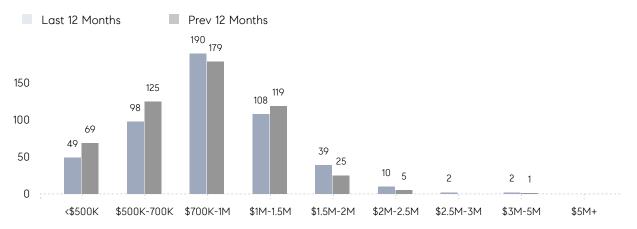

|                | % OF ASKING PRICE  | 101%        | 100%      |          |
|                | AVERAGE SOLD PRICE | \$1,000,224 | \$930,565 | 7%       |
|                | # OF CONTRACTS     | 23          | 33        | -30%     |
|                | NEW LISTINGS       | 17          | 37        | -54%     |
| Condo/Co-op/TH | AVERAGE DOM        | 37          | 125       | -70%     |
|                | % OF ASKING PRICE  | 97%         | 100%      |          |
|                | AVERAGE SOLD PRICE | \$500,700   | \$447,000 | 12%      |
|                | # OF CONTRACTS     | 2           | 4         | -50%     |
|                | NEW LISTINGS       | 1           | 3         | -67%     |

Compass New Jersey Monthly Market Insights

# Westfield

#### NOVEMBER 2021

#### Monthly Inventory







### Contracts By Price Range



### Listings By Price Range

COMPASS

 $\sim$   $\sim$   $\sim$   $\sim$   $\sim$ / / / / / / / //// | | | | | / ------

Compass makes no representations or warranties, express or implied, with respect to future market conditions or prices of residential product at the time the subject property or any competitive property is complete and ready for occupancy or with respect to any report, study, finding, recommendation or other information provided by Compass herein. Moreover, no warranty, express or implied, is made or should be assumed regarding the accuracy, adequacy, completeness, legality, reliability, merchantability or fitness for a particular purpose of any information, in part or whole, contained herein. All material is presented with the understan