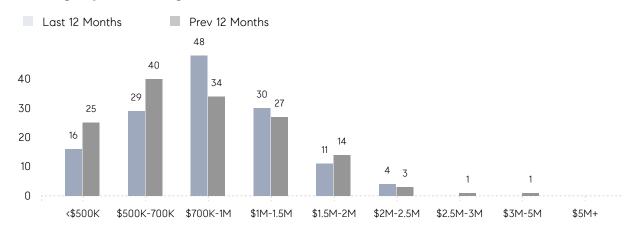

## ASKING PRICE 98%  RAGE SOLD PRICE \$813,857  ## CONTRACTS 12  LISTINGS 9  RAGE DOM 122  ## ASKING PRICE 100%  RAGE SOLD PRICE \$725,000 | F ASKING PRICE       99%       98%         RAGE SOLD PRICE       \$794,111       \$721,200         F CONTRACTS       14       11         LISTINGS       11       7         RAGE DOM       35       65         F ASKING PRICE       98%       98%         RAGE SOLD PRICE       \$813,857       \$753,067         F CONTRACTS       12       9         LISTINGS       9       6         RAGE DOM       122       25         F ASKING PRICE       100%       97%         RAGE SOLD PRICE       \$725,000       \$530,000         F CONTRACTS       2       2 |

# Watchung

#### NOVEMBER 2021

## Monthly Inventory



## Contracts By Price Range



## Listings By Price Range



# COMPASS



Compass makes no representations or warranties, express or implied, with respect to future market conditions or prices of residential product at the time the subject property or any competitive property is complete and ready for occupancy or with respect to any report, study, finding, recommendation or other information provided by Compass herein. Moreover, no warranty, express or implied, is made or should be assumed regarding the accuracy, adequacy, completeness, legality, reliability, merchantability or fitness for a particular purpose of any information, in part or whole, contained herein. All material is presented with the understanding that Compass shall not be deemed to provide legal, accounting or other professional services. This is not intended to solicit the purch