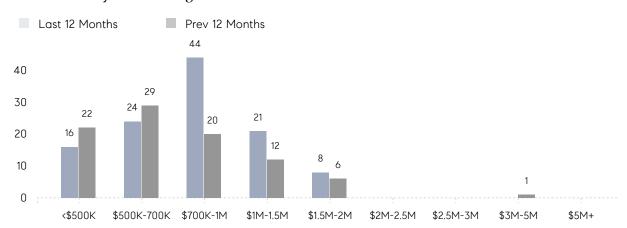

S 14  LISTINGS 11  RAGE DOM 35  ## ASKING PRICE 98%  RAGE SOLD PRICE \$813,857  ## CONTRACTS 12  LISTINGS 9  RAGE DOM 122  ## ASKING PRICE 100%  RAGE SOLD PRICE \$725,000 | F ASKING PRICE       99%       98%         RAGE SOLD PRICE       \$794,111       \$721,200         F CONTRACTS       14       11         LISTINGS       11       7         RAGE DOM       35       65         F ASKING PRICE       98%       98%         RAGE SOLD PRICE       \$813,857       \$753,067         F CONTRACTS       12       9         LISTINGS       9       6         RAGE DOM       122       25         F ASKING PRICE       100%       97%         RAGE SOLD PRICE       \$725,000       \$530,000         F CONTRACTS       2       2 |

# Watchung

#### NOVEMBER 2021

## Monthly Inventory



## Contracts By Price Range



## Listings By Price Range



# COMPASS



Compass makes no representations or warranties, express or implied, with respect to future market conditions or prices of residential product at the time the subject property or any competitive property is complete and ready for occupancy or with respect to any report, study, finding, recommendation or other information provided by Compass herein. Moreover, no warranty, express or implied, is made or should be assumed regarding the accuracy, adequacy, completeness, legality, reliability, merchantability or fitness for a particular purpose of any information, in part or whole, contained herein. All material is presented with the understanding that Compass shall not be deemed to provide legal, accounting or other professional services. This is not