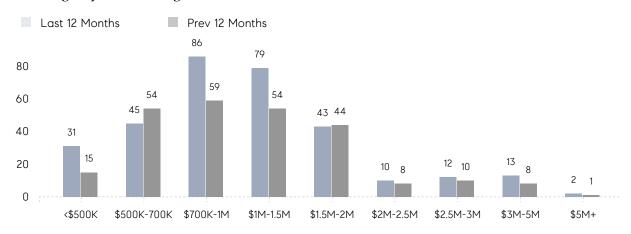

| AVERAGE SOLD PRICE | \$1,097,857 | \$892,879 | 23%      |
|                | # OF CONTRACTS     | 9           | 15        | -40%     |
|                | NEW LISTINGS       | 10          | 11        | -9%      |
| Condo/Co-op/TH | AVERAGE DOM        | 118         | -         | -        |
|                | % OF ASKING PRICE  | 92%         | -         |          |
|                | AVERAGE SOLD PRICE | \$562,500   | -         | -        |
|                | # OF CONTRACTS     | 1           | 3         | -67%     |
|                | NEW LISTINGS       | 0           | 2         | 0%       |
|                |                    |             |           |          |

# Tenafly

#### NOVEMBER 2021

## Monthly Inventory





## Contracts By Price Range



## Listings By Price Range



# COMPASS



Compass makes no representations or warranties, express or implied, with respect to future market conditions or prices of residential product at the time the subject property or any competitive property is complete and ready for occupancy or with respect to any report, study, finding, recommendation or other information provided by Compass herein. Moreover, no warranty, express or implied, is made or should be assumed regarding the accuracy, adequacy, completeness, legality, reliability, merchantability or fitness for a particular purpose of any information, in part or whole, contained herein. All material is presented with the understanding that Compass shall not be deemed to provide legal, accounting or other professional services. This is not intended to solicit the purch