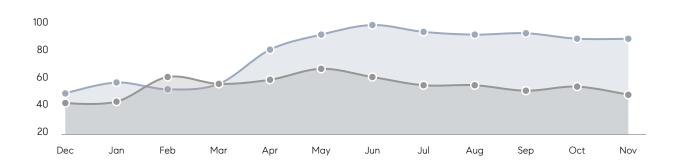

KING PRICE  | 94%         | 92%       |          |
|                | AVERAGE SOLD PRICE | \$1,097,857 | \$892,879 | 23%      |
|                | # OF CONTRACTS     | 9           | 15        | -40%     |
|                | NEW LISTINGS       | 10          | 11        | -9%      |
| Condo/Co-op/TH | AVERAGE DOM        | 118         | -         | -        |
|                | % OF ASKING PRICE  | 92%         | -         |          |
|                | AVERAGE SOLD PRICE | \$562,500   | -         | -        |
|                | # OF CONTRACTS     | 1           | 3         | -67%     |
|                | NEW LISTINGS       | 0           | 2         | 0%       |
|                |                    |             |           |          |

# Tenafly

#### NOVEMBER 2021

## Monthly Inventory





## Contracts By Price Range



## Listings By Price Range



# COMPASS



Compass makes no representations or warranties, express or implied, with respect to future market conditions or prices of residential product at the time the subject property or any competitive property is complete and ready for occupancy or with respect to any report, study, finding, recommendation or other information provided by Compass herein. Moreover, no warranty, express or implied, is made or should be assumed regarding the accuracy, adequacy, completeness, legality, reliability, merchantability or fitness for a particular purpose of any information, in part or whole, contained herein. All material is presented with the understanding that Compass shall not be deemed to provide legal, accounting or other pro