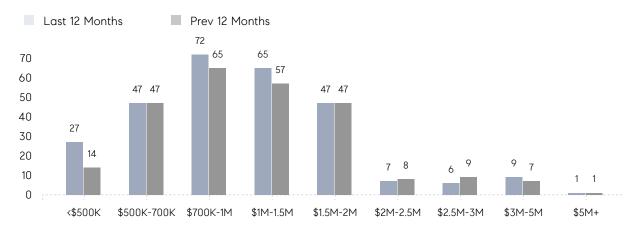

|          |
|                | AVERAGE SOLD PRICE | \$1,097,857 | \$892,879 | 23%      |
|                | # OF CONTRACTS     | 9           | 15        | -40%     |
|                | NEW LISTINGS       | 10          | 11        | -9%      |
| Condo/Co-op/TH | AVERAGE DOM        | 118         | -         | -        |
|                | % OF ASKING PRICE  | 92%         | -         |          |
|                | AVERAGE SOLD PRICE | \$562,500   | -         | -        |
|                | # OF CONTRACTS     | 1           | 3         | -67%     |
|                | NEW LISTINGS       | 0           | 2         | 0%       |
|                |                    |             |           |          |

# Tenafly

#### NOVEMBER 2021

## Monthly Inventory





## Contracts By Price Range



## Listings By Price Range



# COMPASS



Compass makes no representations or warranties, express or implied, with respect to future market conditions or prices of residential product at the time the subject property or any competitive property is complete and ready for occupancy or with respect to any report, study, finding, recommendation or other information provided by Compass herein. Moreover, no warranty, express or implied, is made or should be assumed regarding the accuracy, adequacy, completeness, legality, reliability, merchantability or fitness for a particular purpose of any information, in part or whole, contained herein. All material is presented with the understanding that Compass shall not be deemed to provide legal, accounting or other professional services. This is not