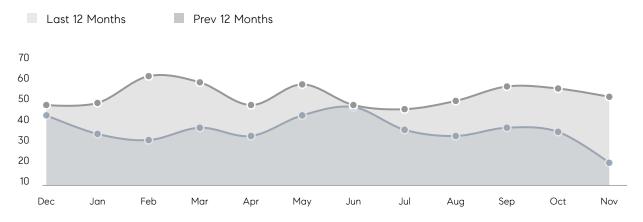

| % OF ASKING PRICE  | 109%      | 105%      |          |
|                | AVERAGE SOLD PRICE | \$787,176 | \$755,307 | 4%       |
|                | # OF CONTRACTS     | 22        | 23        | -4%      |
|                | NEW LISTINGS       | 11        | 26        | -58%     |
| Condo/Co-op/TH | AVERAGE DOM        | 83        | 108       | -23%     |
|                | % OF ASKING PRICE  | 100%      | 98%       |          |
|                | AVERAGE SOLD PRICE | \$380,233 | \$343,508 | 11%      |
|                | # OF CONTRACTS     | 2         | 3         | -33%     |
|                | NEW LISTINGS       | 2         | 3         | -33%     |
|                |                    |           |           |          |

# South Orange

#### NOVEMBER 2021

## Monthly Inventory



## Contracts By Price Range



## Listings By Price Range



# COMPASS



Compass makes no representations or warranties, express or implied, with respect to future market conditions or prices of residential product at the time the subject property or any competitive property is complete and ready for occupancy or with respect to any report, study, finding, recommendation or other information provided by Compass herein. Moreover, no warranty, express or implied, is made or should be assumed regarding the accuracy, adequacy, completeness, legality, reliability, merchantability or fitness for a particular purpose of any information, in part or whole, contained herein. All material is presented with the understanding that Compass shall not be deemed to provide legal, accounting or other pro