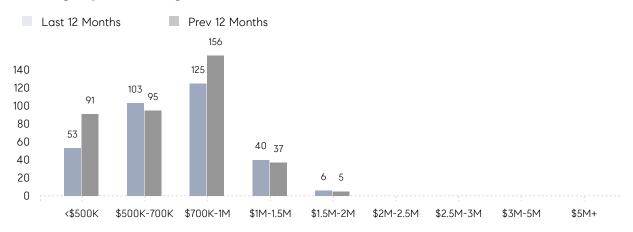

|
|                | AVERAGE SOLD PRICE | \$787,176 | \$755,307 | 4%       |
|                | # OF CONTRACTS     | 22        | 23        | -4%      |
|                | NEW LISTINGS       | 11        | 26        | -58%     |
| Condo/Co-op/TH | AVERAGE DOM        | 83        | 108       | -23%     |
|                | % OF ASKING PRICE  | 100%      | 98%       |          |
|                | AVERAGE SOLD PRICE | \$380,233 | \$343,508 | 11%      |
|                | # OF CONTRACTS     | 2         | 3         | -33%     |
|                | NEW LISTINGS       | 2         | 3         | -33%     |
|                |                    |           |           |          |

# South Orange

#### NOVEMBER 2021

## Monthly Inventory



## Contracts By Price Range



## Listings By Price Range



# COMPASS



Compass makes no representations or warranties, express or implied, with respect to future market conditions or prices of residential product at the time the subject property or any competitive property is complete and ready for occupancy or with respect to any report, study, finding, recommendation or other information provided by Compass herein. Moreover, no warranty, express or implied, is made or should be assumed regarding the accuracy, adequacy, completeness, legality, reliability, merchantability or fitness for a particular purpose of any information, in part or whole, contained herein. All material is presented with the understanding that Compass shall not be deemed to provide legal, accounting or other professional services. This is not intended to solicit the purch