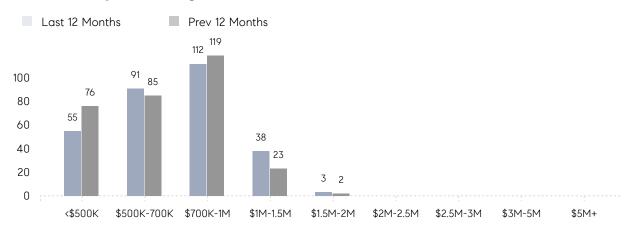

109%      | 105%      |          |
|                | AVERAGE SOLD PRICE | \$787,176 | \$755,307 | 4%       |
|                | # OF CONTRACTS     | 22        | 23        | -4%      |
|                | NEW LISTINGS       | 11        | 26        | -58%     |
| Condo/Co-op/TH | AVERAGE DOM        | 83        | 108       | -23%     |
|                | % OF ASKING PRICE  | 100%      | 98%       |          |
|                | AVERAGE SOLD PRICE | \$380,233 | \$343,508 | 11%      |
|                | # OF CONTRACTS     | 2         | 3         | -33%     |
|                | NEW LISTINGS       | 2         | 3         | -33%     |
|                |                    |           |           |          |

# South Orange

#### NOVEMBER 2021

## Monthly Inventory



## Contracts By Price Range



## Listings By Price Range



# COMPASS



Compass makes no representations or warranties, express or implied, with respect to future market conditions or prices of residential product at the time the subject property or any competitive property is complete and ready for occupancy or with respect to any report, study, finding, recommendation or other information provided by Compass herein. Moreover, no warranty, express or implied, is made or should be assumed regarding the accuracy, adequacy, completeness, legality, reliability, merchantability or fitness for a particular purpose of any information, in part or whole, contained herein. All material is presented with the understanding that Compass shall not be deemed to provide legal, accounting or other professional services. This is not