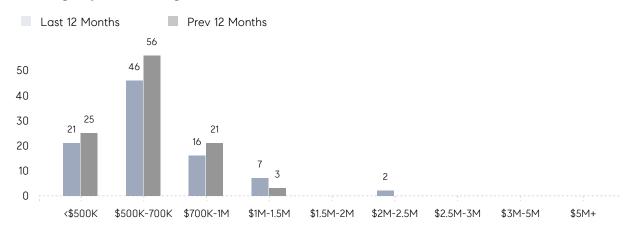

|
|                | AVERAGE SOLD PRICE | \$521,667 | \$621,400 | -16%     |
|                | # OF CONTRACTS     | 8         | 5         | 60%      |
|                | NEW LISTINGS       | 4         | 2         | 100%     |
| Condo/Co-op/TH | AVERAGE DOM        | 23        | 5         | 360%     |
|                | % OF ASKING PRICE  | 102%      | 102%      |          |
|                | AVERAGE SOLD PRICE | \$517,333 | \$584,950 | -12%     |
|                | # OF CONTRACTS     | 3         | 2         | 50%      |
|                | NEW LISTINGS       | 0         | 1         | 0%       |
|                |                    |           |           |          |

# Roseland

### NOVEMBER 2021

### Monthly Inventory



### Contracts By Price Range



### Listings By Price Range



# COMPASS



Compass makes no representations or warranties, express or implied, with respect to future market conditions or prices of residential product at the time the subject property or any competitive property is complete and ready for occupancy or with respect to any report, study, finding, recommendation or other information provided by Compass herein. Moreover, no warranty, express or implied, is made or should be assumed regarding the accuracy, adequacy, completeness, legality, reliability, merchantability or fitness for a particular purpose of any information, in part or whole, contained herein. All material is presented with the understanding that Compass shall not be deemed to provide legal, accounting or other professional services. This is not intended to solicit the purch