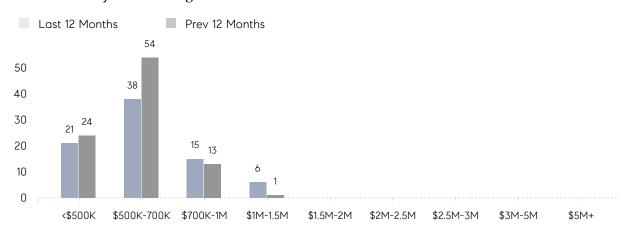

| 98%       | 100%      |          |
|                | AVERAGE SOLD PRICE | \$521,667 | \$621,400 | -16%     |
|                | # OF CONTRACTS     | 8         | 5         | 60%      |
|                | NEW LISTINGS       | 4         | 2         | 100%     |
| Condo/Co-op/TH | AVERAGE DOM        | 23        | 5         | 360%     |
|                | % OF ASKING PRICE  | 102%      | 102%      |          |
|                | AVERAGE SOLD PRICE | \$517,333 | \$584,950 | -12%     |
|                | # OF CONTRACTS     | 3         | 2         | 50%      |
|                | NEW LISTINGS       | 0         | 1         | 0%       |
|                |                    |           |           |          |

# Roseland

### NOVEMBER 2021

### Monthly Inventory



### Contracts By Price Range



### Listings By Price Range



# COMPASS



Compass makes no representations or warranties, express or implied, with respect to future market conditions or prices of residential product at the time the subject property or any competitive property is complete and ready for occupancy or with respect to any report, study, finding, recommendation or other information provided by Compass herein. Moreover, no warranty, express or implied, is made or should be assumed regarding the accuracy, adequacy, completeness, legality, reliability, merchantability or fitness for a particular purpose of any information, in part or whole, contained herein. All material is presented with the understanding that Compass shall not be deemed to provide legal, accounting or other professional services. This is no