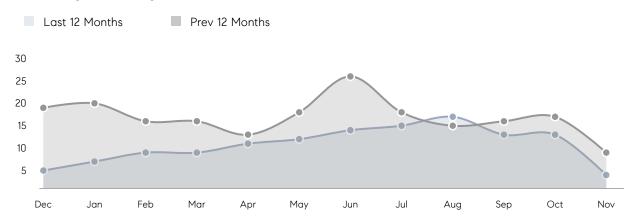

| % OF ASKING PRICE  | 98%       | 100%      |          |
|                | AVERAGE SOLD PRICE | \$521,667 | \$621,400 | -16%     |
|                | # OF CONTRACTS     | 8         | 5         | 60%      |
|                | NEW LISTINGS       | 4         | 2         | 100%     |
| Condo/Co-op/TH | AVERAGE DOM        | 23        | 5         | 360%     |
|                | % OF ASKING PRICE  | 102%      | 102%      |          |
|                | AVERAGE SOLD PRICE | \$517,333 | \$584,950 | -12%     |
|                | # OF CONTRACTS     | 3         | 2         | 50%      |
|                | NEW LISTINGS       | 0         | 1         | 0%       |
|                |                    |           |           |          |

# Roseland

### NOVEMBER 2021

### Monthly Inventory



### Contracts By Price Range



### Listings By Price Range



# COMPASS



Compass makes no representations or warranties, express or implied, with respect to future market conditions or prices of residential product at the time the subject property or any competitive property is complete and ready for occupancy or with respect to any report, study, finding, recommendation or other information provided by Compass herein. Moreover, no warranty, express or implied, is made or should be assumed regarding the accuracy, adequacy, completeness, legality, reliability, merchantability or fitness for a particular purpose of any information, in part or whole, contained herein. All material is presented with the understanding that Compass shall not be deemed to provide legal, accounting or other p