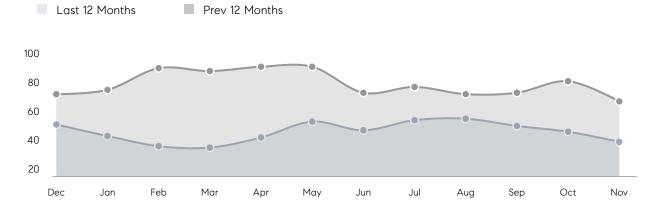

| % OF ASKING PRICE  | 100%      | 100%      |          |
|                | AVERAGE SOLD PRICE | \$558,958 | \$577,959 | -3%      |
|                | # OF CONTRACTS     | 27        | 29        | -7%      |
|                | NEW LISTINGS       | 24        | 24        | 0%       |
| Condo/Co-op/TH | AVERAGE DOM        | 44        | 35        | 26%      |
|                | % OF ASKING PRICE  | 100%      | 98%       |          |
|                | AVERAGE SOLD PRICE | \$395,000 | \$474,980 | -17%     |
|                | # OF CONTRACTS     | 3         | 2         | 50%      |
|                | NEW LISTINGS       | 3         | 2         | 50%      |
|                |                    |           |           |          |

# Randolph

#### NOVEMBER 2021

#### Monthly Inventory







#### Listings By Price Range

COMPASS

 $\sim$   $\sim$   $\sim$   $\sim$   $\sim$ / / / / / / / //// | | | | | / ------

Compass makes no representations or warranties, express or implied, with respect to future market conditions or prices of residential product at the time the subject property or any competitive property is complete and ready for occupancy or with respect to any report, study, finding, recommendation or other information provided by Compass herein. Moreover, no warranty, express or implied, is made or should be assumed regarding the accuracy, adequacy, completeness, legality, reliability, merchantability or fitness for a particular purpose of any information, in part or whole, contained herein. All material is presented with the understanding that Compass shall not