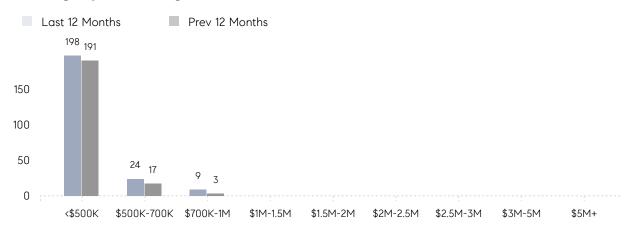

D PRICE | \$459,464 | \$313,893 | 46%       |
|                | # OF CONTRACTS     | 11        | 12        | -8%       |
|                | NEW LISTINGS       | 16        | 18        | -11%      |
| Condo/Co-op/TH | AVERAGE DOM        | 81        | 239       | -66%      |
|                | % OF ASKING PRICE  | 100%      | 102%      |           |
|                | AVERAGE SOLD PRICE | \$247,500 | \$220,167 | 12%       |
|                | # OF CONTRACTS     | 6         | 3         | 100%      |
|                | NEW LISTINGS       | 3         | 4         | -25%      |
|                |                    |           |           |           |

Nov 2021

Nov 2020

% Change

# Orange

### NOVEMBER 2021

### Monthly Inventory



### Contracts By Price Range



### Listings By Price Range



# COMPASS



Compass makes no representations or warranties, express or implied, with respect to future market conditions or prices of residential product at the time the subject property or any competitive property is complete and ready for occupancy or with respect to any report, study, finding, recommendation or other information provided by Compass herein. Moreover, no warranty, express or implied, is made or should be assumed regarding the accuracy, adequacy, completeness, legality, reliability, merchantability or fitness for a particular purpose of any information, in part or whole, contained herein. All material is presented with the understanding that Compass shall not be deemed to provide legal, accounting or other professional services. This is not intended to solicit the purch