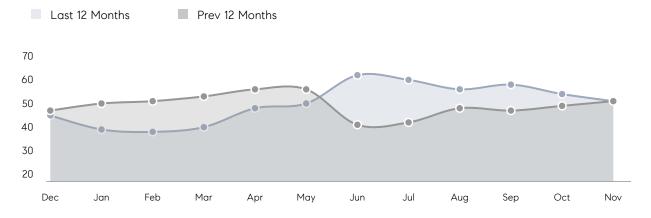

%      | 103%      |           |
|                | AVERAGE SOLD PRICE | \$459,464 | \$313,893 | 46%       |
|                | # OF CONTRACTS     | 11        | 12        | -8%       |
|                | NEW LISTINGS       | 16        | 18        | -11%      |
| Condo/Co-op/TH | AVERAGE DOM        | 81        | 239       | -66%      |
|                | % OF ASKING PRICE  | 100%      | 102%      |           |
|                | AVERAGE SOLD PRICE | \$247,500 | \$220,167 | 12%       |
|                | # OF CONTRACTS     | 6         | 3         | 100%      |
|                | NEW LISTINGS       | 3         | 4         | -25%      |
|                |                    |           |           |           |

Nov 2021

Nov 2020

% Change

# Orange

### NOVEMBER 2021

### Monthly Inventory



### Contracts By Price Range



### Listings By Price Range



# COMPASS



Compass makes no representations or warranties, express or implied, with respect to future market conditions or prices of residential product at the time the subject property or any competitive property is complete and ready for occupancy or with respect to any report, study, finding, recommendation or other information provided by Compass herein. Moreover, no warranty, express or implied, is made or should be assumed regarding the accuracy, adequacy, completeness, legality, reliability, merchantability or fitness for a particular purpose of any information, in part or whole, contained herein. All material is presented with the understanding that Compass shall not be deemed to provide legal, accounting or other p