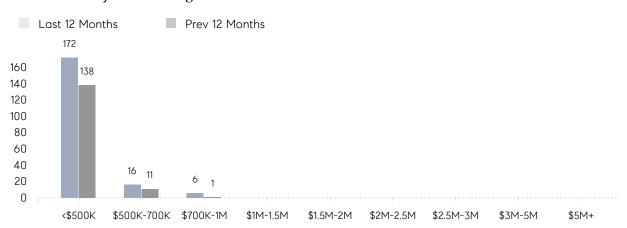

|                | AVERAGE SOLD PRICE | \$459,464 | \$313,893 | 46%       |
|                | # OF CONTRACTS     | 11        | 12        | -8%       |
|                | NEW LISTINGS       | 16        | 18        | -11%      |
| Condo/Co-op/TH | AVERAGE DOM        | 81        | 239       | -66%      |
|                | % OF ASKING PRICE  | 100%      | 102%      |           |
|                | AVERAGE SOLD PRICE | \$247,500 | \$220,167 | 12%       |
|                | # OF CONTRACTS     | 6         | 3         | 100%      |
|                | NEW LISTINGS       | 3         | 4         | -25%      |
|                |                    |           |           |           |

Nov 2021

Nov 2020

% Change

# Orange

### NOVEMBER 2021

### Monthly Inventory



### Contracts By Price Range



### Listings By Price Range



# COMPASS



Compass makes no representations or warranties, express or implied, with respect to future market conditions or prices of residential product at the time the subject property or any competitive property is complete and ready for occupancy or with respect to any report, study, finding, recommendation or other information provided by Compass herein. Moreover, no warranty, express or implied, is made or should be assumed regarding the accuracy, adequacy, completeness, legality, reliability, merchantability or fitness for a particular purpose of any information, in part or whole, contained herein. All material is presented with the understanding that Compass shall not be deemed to provide legal, accounting or other professional services. This is no