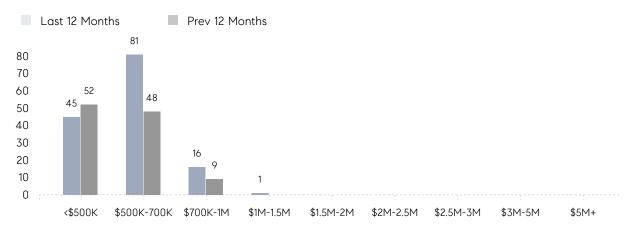

November 2021

# Morris Plains Market Insights

# Morris Plains

NOVEMBER 2021

UNDER CONTRACT

UNITS SOLD

\$551K \$540K \$599K \$599K 13 Median Median Total Average Total Average Price **Properties** Price Price **Properties** Price

T1/0
4Z/0
T0/0
O/0
11/0
10/0

Decrease From Nov 2020
Increase From Nov 2020
Increase From Nov 2020
Increase From Nov 2020
Increase From Nov 2020
Nov 2020<

Nov 2021

Nov 2020

% Change

## **Property Statistics**

| 3%  |
|-----|
|     |
|     |
|     |
|     |
| 58% |
|     |
|     |
|     |
| 3%  |
|     |
|     |
|     |
|     |

# Morris Plains

### NOVEMBER 2021

### Monthly Inventory



### Contracts By Price Range



### Listings By Price Range



# COMPASS



Compass makes no representations or warranties, express or implied, with respect to future market conditions or prices of residential product at the time the subject property or any competitive property is complete and ready for occupancy or with respect to any report, study, finding, recommendation or other information provided by Compass herein. Moreover, no warranty, express or implied, is made or should be assumed regarding the accuracy, adequacy, completeness, legality, reliability, merchantability or fitness for a particular purpose of any information, in part or whole, contained herein. All material is presented with the understanding that Compass shall not be deemed to provide legal, accounting or other professional services. This is not intended to solicit the purch