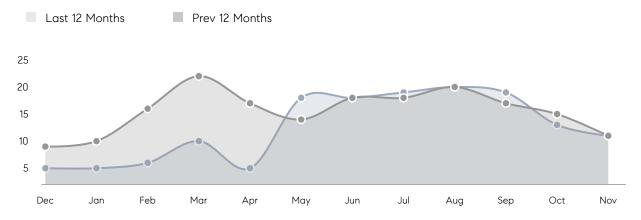

November 2021

# Morris Plains Market Insights

# Morris Plains

NOVEMBER 2021

UNDER CONTRACT

UNITS SOLD

\$551K \$540K \$599K \$599K 13 Median Median Total Average Total Average Price **Properties** Price Price **Properties** Price

T1/0
4Z/0
T0/0
O/0
11/0
10/0

Decrease From Nov 2020
Increase From Nov 2020
Increase From Nov 2020
Increase From Nov 2020
Increase From Nov 2020
Nov 2020<

Nov 2021

Nov 2020

% Change

## **Property Statistics**

| 3%  |
|-----|
|     |
|     |
|     |
|     |
| 58% |
|     |
|     |
|     |
| 3%  |
|     |
|     |
|     |
|     |

# Morris Plains

### NOVEMBER 2021

### Monthly Inventory



### Contracts By Price Range



### Listings By Price Range



# COMPASS



Compass makes no representations or warranties, express or implied, with respect to future market conditions or prices of residential product at the time the subject property or any competitive property is complete and ready for occupancy or with respect to any report, study, finding, recommendation or other information provided by Compass herein. Moreover, no warranty, express or implied, is made or should be assumed regarding the accuracy, adequacy, completeness, legality, reliability, merchantability or fitness for a particular purpose of any information, in part or whole, contained herein. All material is presented with the understanding that Compass shall not be deemed to provide legal, accounting or other p