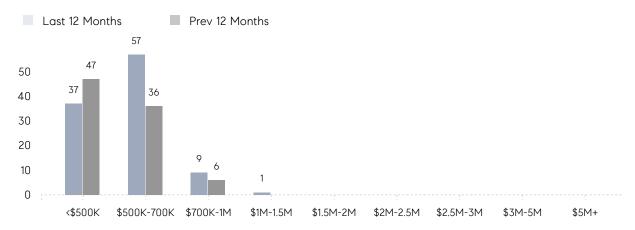

November 2021

# Morris Plains Market Insights

# Morris Plains

NOVEMBER 2021

UNDER CONTRACT

UNITS SOLD

\$551K \$540K \$599K \$599K 13 Median Median Total Average Total Average Price **Properties** Price Price **Properties** Price

T1/0
4Z/0
T0/0
O/0
11/0
10/0

Decrease From Nov 2020
Increase From Nov 2020
Increase From Nov 2020
Increase From Nov 2020
Increase From Nov 2020
Nov 2020<

Nov 2021

Nov 2020

% Change

## **Property Statistics**

| 3%  |
|-----|
|     |
|     |
|     |
|     |
| 58% |
|     |
|     |
|     |
| 3%  |
|     |
|     |
|     |
|     |

# Morris Plains

### NOVEMBER 2021

### Monthly Inventory



### Contracts By Price Range



### Listings By Price Range



# COMPASS



Compass makes no representations or warranties, express or implied, with respect to future market conditions or prices of residential product at the time the subject property or any competitive property is complete and ready for occupancy or with respect to any report, study, finding, recommendation or other information provided by Compass herein. Moreover, no warranty, express or implied, is made or should be assumed regarding the accuracy, adequacy, completeness, legality, reliability, merchantability or fitness for a particular purpose of any information, in part or whole, contained herein. All material is presented with the understanding that Compass shall not be deemed to provide legal, accounting or other professional services. This is no