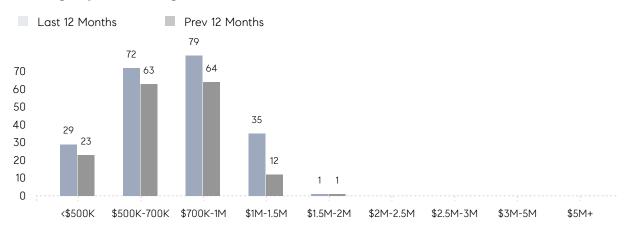

| AVERAGE SOLD PRICE | \$539,158 | \$831,792 | -35%      |
|                | # OF CONTRACTS     | 4         | 6         | -33%      |
|                | NEW LISTINGS       | 1         | 7         | -86%      |
| Condo/Co-op/TH | AVERAGE DOM        | 75        | 88        | -15%      |
|                | % OF ASKING PRICE  | 103%      | 95%       |           |
|                | AVERAGE SOLD PRICE | \$794,333 | \$663,200 | 20%       |
|                | # OF CONTRACTS     | 5         | 7         | -29%      |
|                | NEW LISTINGS       | 4         | 2         | 100%      |
|                |                    |           |           |           |

# Montvale

### NOVEMBER 2021

### Monthly Inventory



### Contracts By Price Range



### Listings By Price Range



# COMPASS



Compass makes no representations or warranties, express or implied, with respect to future market conditions or prices of residential product at the time the subject property or any competitive property is complete and ready for occupancy or with respect to any report, study, finding, recommendation or other information provided by Compass herein. Moreover, no warranty, express or implied, is made or should be assumed regarding the accuracy, adequacy, completeness, legality, reliability, merchantability or fitness for a particular purpose of any information, in part or whole, contained herein. All material is presented with the understanding that Compass shall not be deemed to provide legal, accounting or other professional services. This is not intended to solicit the purch