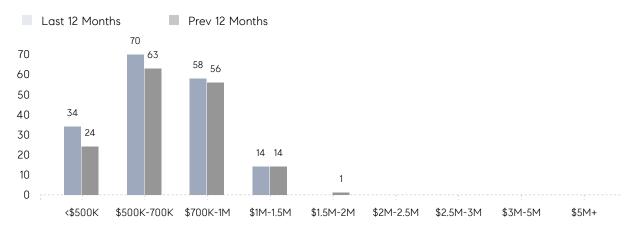

| 99%       |           |
|                | AVERAGE SOLD PRICE | \$539,158 | \$831,792 | -35%      |
|                | # OF CONTRACTS     | 4         | 6         | -33%      |
|                | NEW LISTINGS       | 1         | 7         | -86%      |
| Condo/Co-op/TH | AVERAGE DOM        | 75        | 88        | -15%      |
|                | % OF ASKING PRICE  | 103%      | 95%       |           |
|                | AVERAGE SOLD PRICE | \$794,333 | \$663,200 | 20%       |
|                | # OF CONTRACTS     | 5         | 7         | -29%      |
|                | NEW LISTINGS       | 4         | 2         | 100%      |
|                |                    |           |           |           |

# Montvale

### NOVEMBER 2021

### Monthly Inventory



### Contracts By Price Range



### Listings By Price Range



# COMPASS



Compass makes no representations or warranties, express or implied, with respect to future market conditions or prices of residential product at the time the subject property or any competitive property is complete and ready for occupancy or with respect to any report, study, finding, recommendation or other information provided by Compass herein. Moreover, no warranty, express or implied, is made or should be assumed regarding the accuracy, adequacy, completeness, legality, reliability, merchantability or fitness for a particular purpose of any information, in part or whole, contained herein. All material is presented with the understanding that Compass shall not be deemed to provide legal, accounting or other professional services. This is no