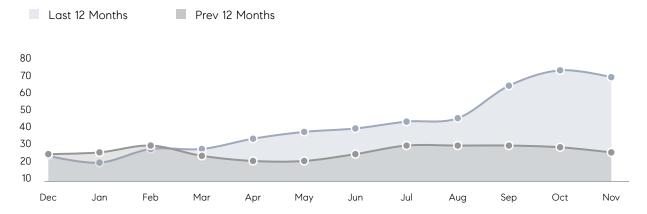

| % OF ASKING PRICE  | 95%       | 99%       |           |
|                | AVERAGE SOLD PRICE | \$539,158 | \$831,792 | -35%      |
|                | # OF CONTRACTS     | 4         | 6         | -33%      |
|                | NEW LISTINGS       | 1         | 7         | -86%      |
| Condo/Co-op/TH | AVERAGE DOM        | 75        | 88        | -15%      |
|                | % OF ASKING PRICE  | 103%      | 95%       |           |
|                | AVERAGE SOLD PRICE | \$794,333 | \$663,200 | 20%       |
|                | # OF CONTRACTS     | 5         | 7         | -29%      |
|                | NEW LISTINGS       | 4         | 2         | 100%      |
|                |                    |           |           |           |

# Montvale

### NOVEMBER 2021

### Monthly Inventory



### Contracts By Price Range



### Listings By Price Range



# COMPASS



Compass makes no representations or warranties, express or implied, with respect to future market conditions or prices of residential product at the time the subject property or any competitive property is complete and ready for occupancy or with respect to any report, study, finding, recommendation or other information provided by Compass herein. Moreover, no warranty, express or implied, is made or should be assumed regarding the accuracy, adequacy, completeness, legality, reliability, merchantability or fitness for a particular purpose of any information, in part or whole, contained herein. All material is presented with the understanding that Compass shall not be deemed to provide legal, accounting or other p