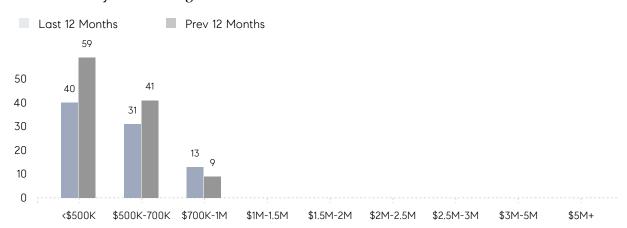

| 21        | 29%      |
|                | % OF ASKING PRICE  | 103%      | 101%      |          |
|                | AVERAGE SOLD PRICE | \$522,000 | \$608,025 | -14%     |
|                | # OF CONTRACTS     | 7         | 9         | -22%     |
|                | NEW LISTINGS       | 5         | 7         | -29%     |
| Condo/Co-op/TH | AVERAGE DOM        | -         | -         | -        |
|                | % OF ASKING PRICE  | -         | -         |          |
|                | AVERAGE SOLD PRICE | -         | -         | -        |
|                | # OF CONTRACTS     | 0         | 0         | 0%       |
|                | NEW LISTINGS       | 0         | 0         | 0%       |

# Midland Park

### NOVEMBER 2021

### Monthly Inventory





### Contracts By Price Range



### Listings By Price Range



# COMPASS



Compass makes no representations or warranties, express or implied, with respect to future market conditions or prices of residential product at the time the subject property or any competitive property is complete and ready for occupancy or with respect to any report, study, finding, recommendation or other information provided by Compass herein. Moreover, no warranty, express or implied, is made or should be assumed regarding the accuracy, adequacy, completeness, legality, reliability, merchantability or fitness for a particular purpose of any information, in part or whole, contained herein. All material is presented with the understanding that Compass shall not be deemed to provide legal, accounting or other professional services. This is no