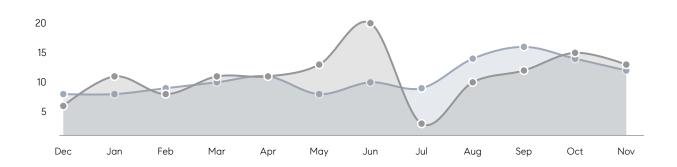

| AVERAGE DOM        | 27        | 21        | 29%      |
|                | % OF ASKING PRICE  | 103%      | 101%      |          |
|                | AVERAGE SOLD PRICE | \$522,000 | \$608,025 | -14%     |
|                | # OF CONTRACTS     | 7         | 9         | -22%     |
|                | NEW LISTINGS       | 5         | 7         | -29%     |
| Condo/Co-op/TH | AVERAGE DOM        | -         | -         | -        |
|                | % OF ASKING PRICE  | -         | -         |          |
|                | AVERAGE SOLD PRICE | -         | -         | -        |
|                | # OF CONTRACTS     | 0         | 0         | 0%       |
|                | NEW LISTINGS       | 0         | 0         | 0%       |

# Midland Park

### NOVEMBER 2021

### Monthly Inventory





### Contracts By Price Range



### Listings By Price Range



# COMPASS



Compass makes no representations or warranties, express or implied, with respect to future market conditions or prices of residential product at the time the subject property or any competitive property is complete and ready for occupancy or with respect to any report, study, finding, recommendation or other information provided by Compass herein. Moreover, no warranty, express or implied, is made or should be assumed regarding the accuracy, adequacy, completeness, legality, reliability, merchantability or fitness for a particular purpose of any information, in part or whole, contained herein. All material is presented with the understanding that Compass shall not be deemed to provide legal, accounting or other p