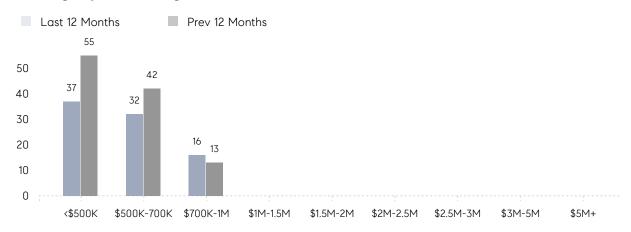

|                | % OF ASKING PRICE  | 103%      | 101%      |          |
|                | AVERAGE SOLD PRICE | \$522,000 | \$608,025 | -14%     |
|                | # OF CONTRACTS     | 7         | 9         | -22%     |
|                | NEW LISTINGS       | 5         | 7         | -29%     |
| Condo/Co-op/TH | AVERAGE DOM        | -         | -         | -        |
|                | % OF ASKING PRICE  | -         | -         |          |
|                | AVERAGE SOLD PRICE | -         | -         | -        |
|                | # OF CONTRACTS     | 0         | 0         | 0%       |
|                | NEW LISTINGS       | 0         | 0         | 0%       |

# Midland Park

### NOVEMBER 2021

### Monthly Inventory





### Contracts By Price Range



### Listings By Price Range



# COMPASS



Compass makes no representations or warranties, express or implied, with respect to future market conditions or prices of residential product at the time the subject property or any competitive property is complete and ready for occupancy or with respect to any report, study, finding, recommendation or other information provided by Compass herein. Moreover, no warranty, express or implied, is made or should be assumed regarding the accuracy, adequacy, completeness, legality, reliability, merchantability or fitness for a particular purpose of any information, in part or whole, contained herein. All material is presented with the understanding that Compass shall not be deemed to provide legal, accounting or other professional services. This is not intended to solicit the purch