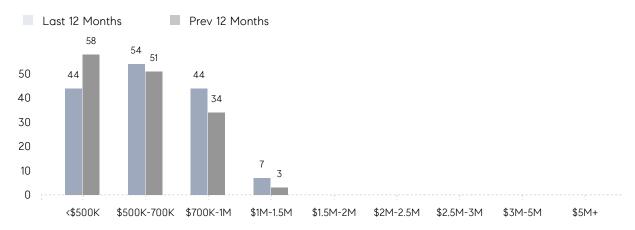

100%      | 99%       |          |
|                | AVERAGE SOLD PRICE | \$623,509 | \$569,027 | 10%      |
|                | # OF CONTRACTS     | 12        | 19        | -37%     |
|                | NEW LISTINGS       | 14        | 11        | 27%      |
| Condo/Co-op/TH | AVERAGE DOM        | -         | -         | -        |
|                | % OF ASKING PRICE  | -         | -         |          |
|                | AVERAGE SOLD PRICE | -         | -         | -        |
|                | # OF CONTRACTS     | 1         | 0         | 0%       |
|                | NEW LISTINGS       | 1         | 0         | 0%       |
|                |                    |           |           |          |

# Long Hill

#### NOVEMBER 2021

## Monthly Inventory





## Contracts By Price Range



## Listings By Price Range



# COMPASS



Compass makes no representations or warranties, express or implied, with respect to future market conditions or prices of residential product at the time the subject property or any competitive property is complete and ready for occupancy or with respect to any report, study, finding, recommendation or other information provided by Compass herein. Moreover, no warranty, express or implied, is made or should be assumed regarding the accuracy, adequacy, completeness, legality, reliability, merchantability or fitness for a particular purpose of any information, in part or whole, contained herein. All material is presented with the understanding that Compass shall not be deemed to provide legal, accounting or other professional services. This is not