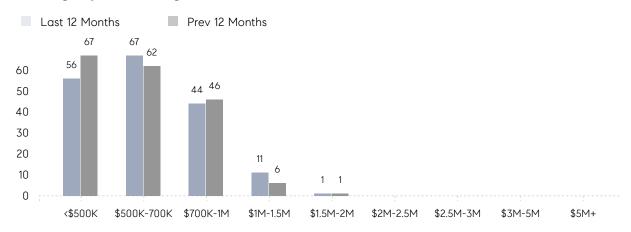

|
|                | AVERAGE SOLD PRICE | \$623,509 | \$569,027 | 10%      |
|                | # OF CONTRACTS     | 12        | 19        | -37%     |
|                | NEW LISTINGS       | 14        | 11        | 27%      |
| Condo/Co-op/TH | AVERAGE DOM        | -         | -         | -        |
|                | % OF ASKING PRICE  | -         | -         |          |
|                | AVERAGE SOLD PRICE | -         | -         | -        |
|                | # OF CONTRACTS     | 1         | 0         | 0%       |
|                | NEW LISTINGS       | 1         | 0         | 0%       |
|                |                    |           |           |          |

# Long Hill

#### NOVEMBER 2021

## Monthly Inventory





## Contracts By Price Range



## Listings By Price Range



# COMPASS



Compass makes no representations or warranties, express or implied, with respect to future market conditions or prices of residential product at the time the subject property or any competitive property is complete and ready for occupancy or with respect to any report, study, finding, recommendation or other information provided by Compass herein. Moreover, no warranty, express or implied, is made or should be assumed regarding the accuracy, adequacy, completeness, legality, reliability, merchantability or fitness for a particular purpose of any information, in part or whole, contained herein. All material is presented with the understanding that Compass shall not be deemed to provide legal, accounting or other professional services. This is not intended to solicit the purch