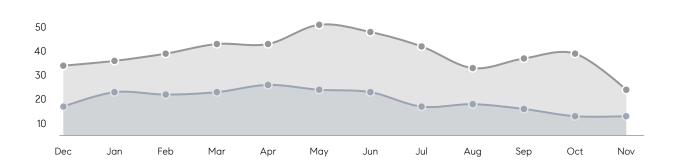

| % OF ASKING PRICE  | 100%      | 99%       |          |
|                | AVERAGE SOLD PRICE | \$623,509 | \$569,027 | 10%      |
|                | # OF CONTRACTS     | 12        | 19        | -37%     |
|                | NEW LISTINGS       | 14        | 11        | 27%      |
| Condo/Co-op/TH | AVERAGE DOM        | -         | -         | -        |
|                | % OF ASKING PRICE  | -         | -         |          |
|                | AVERAGE SOLD PRICE | -         | -         | -        |
|                | # OF CONTRACTS     | 1         | 0         | 0%       |
|                | NEW LISTINGS       | 1         | 0         | 0%       |
|                |                    |           |           |          |

# Long Hill

#### NOVEMBER 2021

## Monthly Inventory





## Contracts By Price Range



## Listings By Price Range



# COMPASS



Compass makes no representations or warranties, express or implied, with respect to future market conditions or prices of residential product at the time the subject property or any competitive property is complete and ready for occupancy or with respect to any report, study, finding, recommendation or other information provided by Compass herein. Moreover, no warranty, express or implied, is made or should be assumed regarding the accuracy, adequacy, completeness, legality, reliability, merchantability or fitness for a particular purpose of any information, in part or whole, contained herein. All material is presented with the understanding that Compass shall not be deemed to provide legal, accounting or other pro