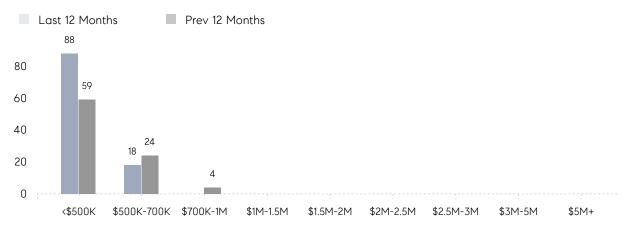

| 99%       |          |
|                | AVERAGE SOLD PRICE | \$524,000 | \$424,062 | 24%      |
|                | # OF CONTRACTS     | 10        | 10        | 0%       |
|                | NEW LISTINGS       | 4         | 4         | 0%       |
| Condo/Co-op/TH | AVERAGE DOM        | 22        | 6         | 267%     |
|                | % OF ASKING PRICE  | 99%       | 97%       |          |
|                | AVERAGE SOLD PRICE | \$284,000 | \$220,000 | 29%      |
|                | # OF CONTRACTS     | 3         | 0         | 0%       |
|                | NEW LISTINGS       | 0         | 1         | 0%       |
|                |                    |           |           |          |

# Little Ferry

#### NOVEMBER 2021

#### Monthly Inventory



### Contracts By Price Range



### Listings By Price Range



COMPASS

 $\sim$   $\sim$   $\sim$   $\sim$   $\sim$ / / / / / / / //// | | | | | / ------

Compass makes no representations or warranties, express or implied, with respect to future market conditions or prices of residential product at the time the subject property or any competitive property is complete and ready for occupancy or with respect to any report, study, finding, recommendation or other information provided by Compass herein. Moreover, no warranty, express or implied, is made or should be assumed regarding the accuracy, adequacy, completeness, legality, reliability, merchantability or fitness for a particular purpose of any information, in part or whole, contained herein. All material is presented with the understanding that Compass shall not be