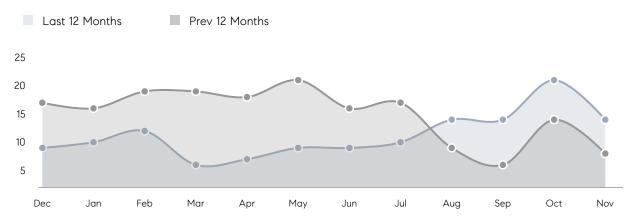

| % OF ASKING PRICE  | 98%       | 99%       |          |
|                | AVERAGE SOLD PRICE | \$524,000 | \$424,062 | 24%      |
|                | # OF CONTRACTS     | 10        | 10        | 0%       |
|                | NEW LISTINGS       | 4         | 4         | 0%       |
| Condo/Co-op/TH | AVERAGE DOM        | 22        | 6         | 267%     |
|                | % OF ASKING PRICE  | 99%       | 97%       |          |
|                | AVERAGE SOLD PRICE | \$284,000 | \$220,000 | 29%      |
|                | # OF CONTRACTS     | 3         | 0         | 0%       |
|                | NEW LISTINGS       | 0         | 1         | 0%       |
|                |                    |           |           |          |

# Little Ferry

#### NOVEMBER 2021

#### Monthly Inventory



### Contracts By Price Range



### Listings By Price Range



COMPASS

 $\sim$   $\sim$   $\sim$   $\sim$   $\sim$ / / / / / / / //// | | | | | / ------

Compass makes no representations or warranties, express or implied, with respect to future market conditions or prices of residential product at the time the subject property or any competitive property is complete and ready for occupancy or with respect to any report, study, finding, recommendation or other information provided by Compass herein. Moreover, no warranty, express or implied, is made or should be assumed regarding the accuracy, adequacy, completeness, legality, reliability, merchantability or fitness for a particular purpose of any information, in part or whole, contained herein. All material is presented with the underst