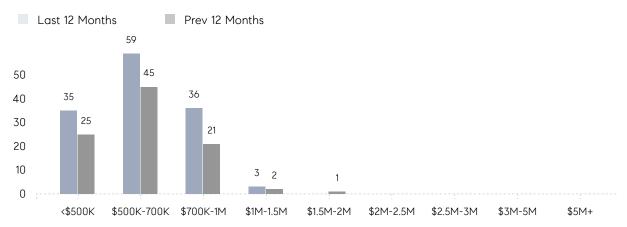

| % OF ASKING PRICE  | 96%       | 99%       |          |
|                | AVERAGE SOLD PRICE | \$610,300 | \$682,600 | -11%     |
|                | # OF CONTRACTS     | 10        | 4         | 150%     |
|                | NEW LISTINGS       | 5         | 9         | -44%     |
| Condo/Co-op/TH | AVERAGE DOM        | 16        | 87        | -82%     |
|                | % OF ASKING PRICE  | 103%      | 95%       |          |
|                | AVERAGE SOLD PRICE | \$340,000 | \$426,667 | -20%     |
|                | # OF CONTRACTS     | 1         | 1         | 0%       |
|                | NEW LISTINGS       | 1         | 5         | -80%     |
|                |                    |           |           |          |

# Leonia

#### NOVEMBER 2021

#### Monthly Inventory





### Contracts By Price Range

### Listings By Price Range



COMPASS

 $\sim$   $\sim$   $\sim$   $\sim$   $\sim$ / / / / / / / //// | | | | | / ------

Compass makes no representations or warranties, express or implied, with respect to future market conditions or prices of residential product at the time the subject property or any competitive property is complete and ready for occupancy or with respect to any report, study, finding, recommendation or other information provided by Compass herein. Moreover, no warranty, express or implied, is made or should be assumed regarding the accuracy, adequacy, completeness, legality, reliability, merchantability or fitness for a particular purpose of any information, in part or whole, contained herein. All material is presented with the understan