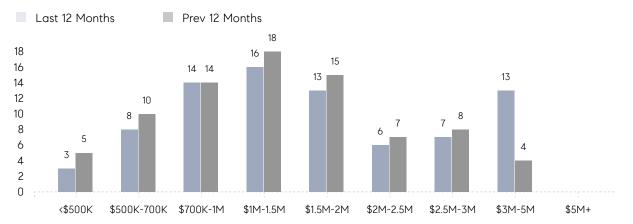

| 92%         |          |
|                | AVERAGE SOLD PRICE | \$1,741,250 | \$1,905,545 | -9%      |
|                | # OF CONTRACTS     | 4           | 4           | 0%       |
|                | NEW LISTINGS       | 7           | 2           | 250%     |
| Condo/Co-op/TH | AVERAGE DOM        | -           | 54          | -        |
|                | % OF ASKING PRICE  | -           | 98%         |          |
|                | AVERAGE SOLD PRICE | -           | \$490,000   | -        |
|                | # OF CONTRACTS     | 2           | 0           | 0%       |
|                | NEW LISTINGS       | 0           | 1           | 0%       |
|                |                    |             |             |          |

# Harding

#### NOVEMBER 2021

### Monthly Inventory





## Contracts By Price Range

### Listings By Price Range



COMPASS

 $\sim$   $\sim$   $\sim$   $\sim$   $\sim$ / / / / / / / //// | | | | | / ------

Compass makes no representations or warranties, express or implied, with respect to future market conditions or prices of residential product at the time the subject property or any competitive property is complete and ready for occupancy or with respect to any report, study, finding, recommendation or other information provided by Compass herein. Moreover, no warranty, express or implied, is made or should be assumed regarding the accuracy, adequacy, completeness, legality, reliability, merchantability or fitness for a particular purpose of any information, in part or whole, contained herein. All material is presented with the understand