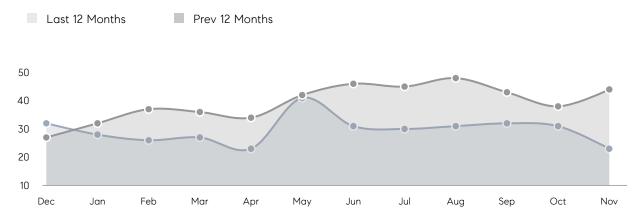

| AVERAGE DOM        | 21        | 54        | -61%     |
|                | % OF ASKING PRICE  | 94%       | 96%       |          |
|                | AVERAGE SOLD PRICE | \$652,500 | \$803,769 | -19%     |
|                | # OF CONTRACTS     | 15        | 10        | 50%      |
|                | NEW LISTINGS       | 9         | 12        | -25%     |
| Condo/Co-op/TH | AVERAGE DOM        | 71        | 1         | 7,000%   |
|                | % OF ASKING PRICE  | 96%       | 100%      |          |
|                | AVERAGE SOLD PRICE | \$524,750 | \$629,950 | -17%     |
|                | # OF CONTRACTS     | 6         | 1         | 500%     |
|                | NEW LISTINGS       | 6         | 8         | -25%     |

# Florham Park

#### NOVEMBER 2021

### Monthly Inventory





### Contracts By Price Range

### Listings By Price Range



COMPASS

 $\sim$   $\sim$   $\sim$   $\sim$   $\sim$ / / / / / / / //// | | | | | / ------

Compass makes no representations or warranties, express or implied, with respect to future market conditions or prices of residential product at the time the subject property or any competitive property is complete and ready for occupancy or with respect to any report, study, finding, recommendation or other information provided by Compass herein. Moreover, no warranty, express or implied, is made or should be assumed regarding the accuracy, adequacy, completeness, legality, reliability, merchantability or fitness for a particular purpose of any information, in part or whole, contained herein. All material is presented with the underst