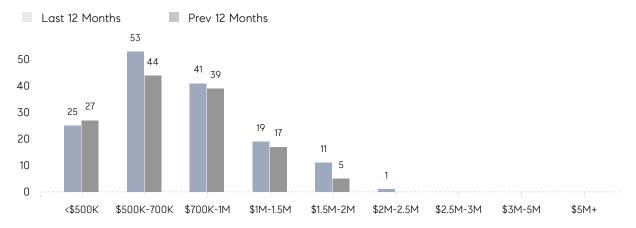

| AVERAGE DOM        | 21        | 54        | -61%     |
|                | % OF ASKING PRICE  | 94%       | 96%       |          |
|                | AVERAGE SOLD PRICE | \$652,500 | \$803,769 | -19%     |
|                | # OF CONTRACTS     | 15        | 10        | 50%      |
|                | NEW LISTINGS       | 9         | 12        | -25%     |
| Condo/Co-op/TH | AVERAGE DOM        | 71        | 1         | 7,000%   |
|                | % OF ASKING PRICE  | 96%       | 100%      |          |
|                | AVERAGE SOLD PRICE | \$524,750 | \$629,950 | -17%     |
|                | # OF CONTRACTS     | 6         | 1         | 500%     |
|                | NEW LISTINGS       | 6         | 8         | -25%     |

# Florham Park

#### NOVEMBER 2021

### Monthly Inventory





### Contracts By Price Range

### Listings By Price Range



COMPASS

 $\sim$   $\sim$   $\sim$   $\sim$   $\sim$ / / / / / / / //// | | | | | / ------

Compass makes no representations or warranties, express or implied, with respect to future market conditions or prices of residential product at the time the subject property or any competitive property is complete and ready for occupancy or with respect to any report, study, finding, recommendation or other information provided by Compass herein. Moreover, no warranty, express or implied, is made or should be assumed regarding the accuracy, adequacy, completeness, legality, reliability, merchantability or fitness for a particular purpose of any information, in part or whole, contained herein. All material is presented with the understan