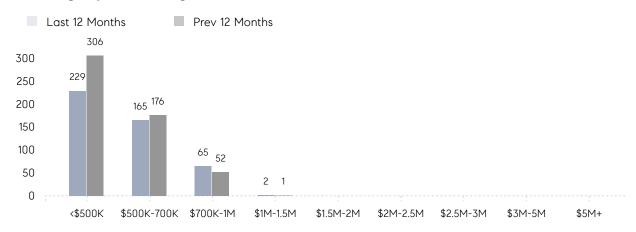

|
|                | % OF ASKING PRICE  | 102%      | 100%      |          |
|                | AVERAGE SOLD PRICE | \$566,306 | \$522,518 | 8%       |
|                | # OF CONTRACTS     | 31        | 49        | -37%     |
|                | NEW LISTINGS       | 17        | 35        | -51%     |
| Condo/Co-op/TH | AVERAGE DOM        | 44        | 34        | 29%      |
|                | % OF ASKING PRICE  | 98%       | 100%      |          |
|                | AVERAGE SOLD PRICE | \$420,000 | \$394,445 | 6%       |
|                | # OF CONTRACTS     | 3         | 3         | 0%       |
|                | NEW LISTINGS       | 1         | 4         | -75%     |

# Fair Lawn

### NOVEMBER 2021

### Monthly Inventory





### Contracts By Price Range



### Listings By Price Range



# COMPASS



Compass makes no representations or warranties, express or implied, with respect to future market conditions or prices of residential product at the time the subject property or any competitive property is complete and ready for occupancy or with respect to any report, study, finding, recommendation or other information provided by Compass herein. Moreover, no warranty, express or implied, is made or should be assumed regarding the accuracy, adequacy, completeness, legality, reliability, merchantability or fitness for a particular purpose of any information, in part or whole, contained herein. All material is presented with the understanding that Compass shall not be deemed to provide legal, accounting or other professional services. This is not intended to solicit the purch