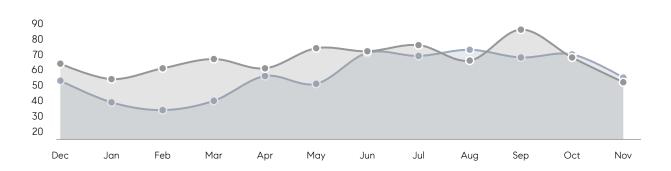

| AVERAGE DOM        | 39        | 45        | -13%     |
|                | % OF ASKING PRICE  | 102%      | 100%      |          |
|                | AVERAGE SOLD PRICE | \$566,306 | \$522,518 | 8%       |
|                | # OF CONTRACTS     | 31        | 49        | -37%     |
|                | NEW LISTINGS       | 17        | 35        | -51%     |
| Condo/Co-op/TH | AVERAGE DOM        | 44        | 34        | 29%      |
|                | % OF ASKING PRICE  | 98%       | 100%      |          |
|                | AVERAGE SOLD PRICE | \$420,000 | \$394,445 | 6%       |
|                | # OF CONTRACTS     | 3         | 3         | 0%       |
|                | NEW LISTINGS       | 1         | 4         | -75%     |

# Fair Lawn

### NOVEMBER 2021

### Monthly Inventory





### Contracts By Price Range



### Listings By Price Range



# COMPASS



Compass makes no representations or warranties, express or implied, with respect to future market conditions or prices of residential product at the time the subject property or any competitive property is complete and ready for occupancy or with respect to any report, study, finding, recommendation or other information provided by Compass herein. Moreover, no warranty, express or implied, is made or should be assumed regarding the accuracy, adequacy, completeness, legality, reliability, merchantability or fitness for a particular purpose of any information, in part or whole, contained herein. All material is presented with the understanding that Compass shall not be deemed to provide legal, accounting or other p