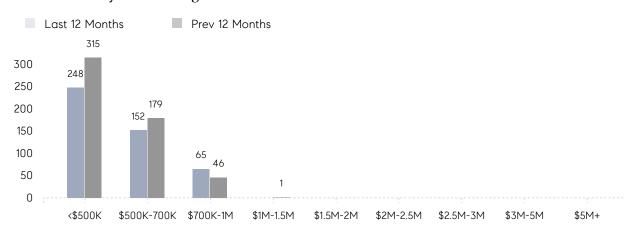

39        | 45        | -13%     |
|                | % OF ASKING PRICE  | 102%      | 100%      |          |
|                | AVERAGE SOLD PRICE | \$566,306 | \$522,518 | 8%       |
|                | # OF CONTRACTS     | 31        | 49        | -37%     |
|                | NEW LISTINGS       | 17        | 35        | -51%     |
| Condo/Co-op/TH | AVERAGE DOM        | 44        | 34        | 29%      |
|                | % OF ASKING PRICE  | 98%       | 100%      |          |
|                | AVERAGE SOLD PRICE | \$420,000 | \$394,445 | 6%       |
|                | # OF CONTRACTS     | 3         | 3         | 0%       |
|                | NEW LISTINGS       | 1         | 4         | -75%     |

# Fair Lawn

### NOVEMBER 2021

### Monthly Inventory





### Contracts By Price Range



### Listings By Price Range



# COMPASS



Compass makes no representations or warranties, express or implied, with respect to future market conditions or prices of residential product at the time the subject property or any competitive property is complete and ready for occupancy or with respect to any report, study, finding, recommendation or other information provided by Compass herein. Moreover, no warranty, express or implied, is made or should be assumed regarding the accuracy, adequacy, completeness, legality, reliability, merchantability or fitness for a particular purpose of any information, in part or whole, contained herein. All material is presented with the understanding that Compass shall not be deemed to provide legal, accounting or other professional services. This is no