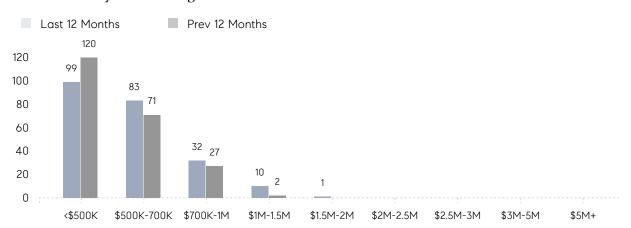

| 99%       | 99%       |          |
|                | AVERAGE SOLD PRICE | \$566,718 | \$615,987 | -8%      |
|                | # OF CONTRACTS     | 15        | 13        | 15%      |
|                | NEW LISTINGS       | 12        | 24        | -50%     |
| Condo/Co-op/TH | AVERAGE DOM        | 24        | 24        | 0%       |
|                | % OF ASKING PRICE  | 96%       | 103%      |          |
|                | AVERAGE SOLD PRICE | \$200,000 | \$493,667 | -59%     |
|                | # OF CONTRACTS     | 2         | 1         | 100%     |
|                | NEW LISTINGS       | 5         | 2         | 150%     |
|                |                    |           |           |          |

# Clark

### NOVEMBER 2021

### Monthly Inventory





### Contracts By Price Range



### Listings By Price Range



# COMPASS



Compass makes no representations or warranties, express or implied, with respect to future market conditions or prices of residential product at the time the subject property or any competitive property is complete and ready for occupancy or with respect to any report, study, finding, recommendation or other information provided by Compass herein. Moreover, no warranty, express or implied, is made or should be assumed regarding the accuracy, adequacy, completeness, legality, reliability, merchantability or fitness for a particular purpose of any information, in part or whole, contained herein. All material is presented with the understanding that Compass shall not be deemed to provide legal, accounting or other professional services. This is no