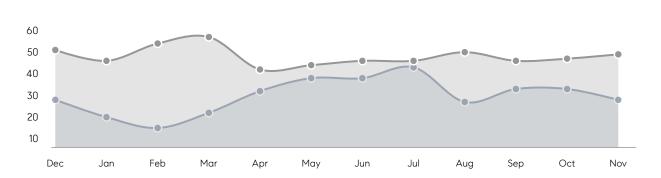

| % OF ASKING PRICE  | 99%       | 99%       |          |
|                | AVERAGE SOLD PRICE | \$566,718 | \$615,987 | -8%      |
|                | # OF CONTRACTS     | 15        | 13        | 15%      |
|                | NEW LISTINGS       | 12        | 24        | -50%     |
| Condo/Co-op/TH | AVERAGE DOM        | 24        | 24        | 0%       |
|                | % OF ASKING PRICE  | 96%       | 103%      |          |
|                | AVERAGE SOLD PRICE | \$200,000 | \$493,667 | -59%     |
|                | # OF CONTRACTS     | 2         | 1         | 100%     |
|                | NEW LISTINGS       | 5         | 2         | 150%     |
|                |                    |           |           |          |

# Clark

### NOVEMBER 2021

### Monthly Inventory





### Contracts By Price Range



### Listings By Price Range



# COMPASS



Compass makes no representations or warranties, express or implied, with respect to future market conditions or prices of residential product at the time the subject property or any competitive property is complete and ready for occupancy or with respect to any report, study, finding, recommendation or other information provided by Compass herein. Moreover, no warranty, express or implied, is made or should be assumed regarding the accuracy, adequacy, completeness, legality, reliability, merchantability or fitness for a particular purpose of any information, in part or whole, contained herein. All material is presented with the understanding that Compass shall not be deemed to provide legal, accounting or other p