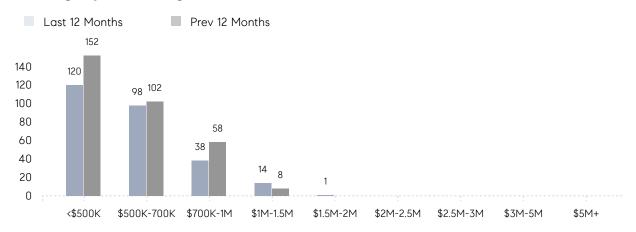

|
|                | AVERAGE SOLD PRICE | \$566,718 | \$615,987 | -8%      |
|                | # OF CONTRACTS     | 15        | 13        | 15%      |
|                | NEW LISTINGS       | 12        | 24        | -50%     |
| Condo/Co-op/TH | AVERAGE DOM        | 24        | 24        | 0%       |
|                | % OF ASKING PRICE  | 96%       | 103%      |          |
|                | AVERAGE SOLD PRICE | \$200,000 | \$493,667 | -59%     |
|                | # OF CONTRACTS     | 2         | 1         | 100%     |
|                | NEW LISTINGS       | 5         | 2         | 150%     |
|                |                    |           |           |          |

# Clark

### NOVEMBER 2021

### Monthly Inventory





### Contracts By Price Range



### Listings By Price Range



# COMPASS



Compass makes no representations or warranties, express or implied, with respect to future market conditions or prices of residential product at the time the subject property or any competitive property is complete and ready for occupancy or with respect to any report, study, finding, recommendation or other information provided by Compass herein. Moreover, no warranty, express or implied, is made or should be assumed regarding the accuracy, adequacy, completeness, legality, reliability, merchantability or fitness for a particular purpose of any information, in part or whole, contained herein. All material is presented with the understanding that Compass shall not be deemed to provide legal, accounting or other professional services. This is not intended to solicit the purch