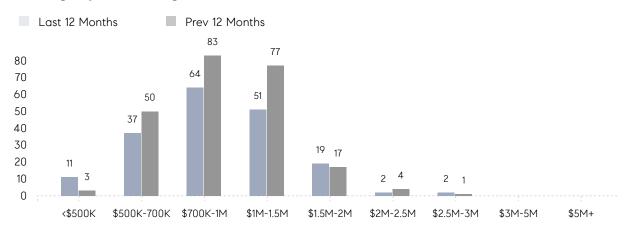

| 7              | 18             | -61%   |
| Condo/Co-op/TH | AVERAGE DOM                       | 67             | 4              | 1,575% |
|                | % OF ASKING PRICE                 | 99%            | 100%           |        |
|                | AVERAGE SOLD PRICE                | \$507,500      | \$700,000      | -28%   |
|                | # OF CONTRACTS                    | 1              | 1              | 0%     |
|                | NEW LISTINGS                      | 0              | 0              | 0%     |
|                | AVERAGE SOLD PRICE # OF CONTRACTS | \$507,500<br>1 | \$700,000<br>1 | 0%     |

Nov 2021

Nov 2020

% Change

# Chatham Borough

NOVEMBER 2021

### Monthly Inventory





### Contracts By Price Range



### Listings By Price Range



# COMPASS



Compass makes no representations or warranties, express or implied, with respect to future market conditions or prices of residential product at the time the subject property or any competitive property is complete and ready for occupancy or with respect to any report, study, finding, recommendation or other information provided by Compass herein. Moreover, no warranty, express or implied, is made or should be assumed regarding the accuracy, adequacy, completeness, legality, reliability, merchantability or fitness for a particular purpose of any information, in part or whole, contained herein. All material is presented with the understanding that Compass shall not be deemed to provide legal, accounting or other professional services. This is not intended to solicit the purch