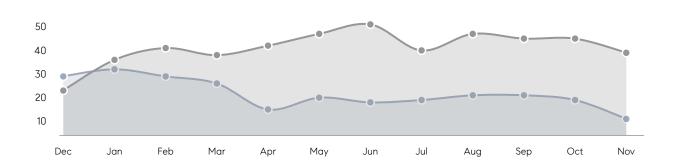

| -41%   |
|                | NEW LISTINGS                      | 7              | 18             | -61%   |
| Condo/Co-op/TH | AVERAGE DOM                       | 67             | 4              | 1,575% |
|                | % OF ASKING PRICE                 | 99%            | 100%           |        |
|                | AVERAGE SOLD PRICE                | \$507,500      | \$700,000      | -28%   |
|                | # OF CONTRACTS                    | 1              | 1              | 0%     |
|                | NEW LISTINGS                      | 0              | 0              | 0%     |
|                | AVERAGE SOLD PRICE # OF CONTRACTS | \$507,500<br>1 | \$700,000<br>1 | 0%     |

Nov 2021

Nov 2020

% Change

# Chatham Borough

NOVEMBER 2021

### Monthly Inventory





### Contracts By Price Range



### Listings By Price Range



# COMPASS



Compass makes no representations or warranties, express or implied, with respect to future market conditions or prices of residential product at the time the subject property or any competitive property is complete and ready for occupancy or with respect to any report, study, finding, recommendation or other information provided by Compass herein. Moreover, no warranty, express or implied, is made or should be assumed regarding the accuracy, adequacy, completeness, legality, reliability, merchantability or fitness for a particular purpose of any information, in part or whole, contained herein. All material is presented with the understanding that Compass shall not be deemed to provide legal, accounting or other p