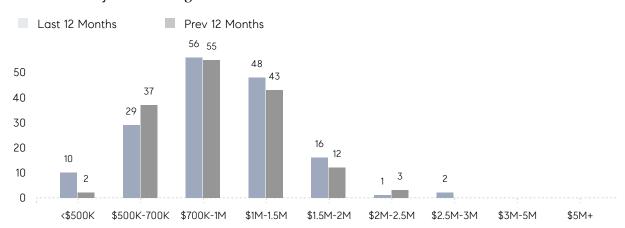

| NEW LISTINGS                      | 7              | 18             | -61%   |
| Condo/Co-op/TH | AVERAGE DOM                       | 67             | 4              | 1,575% |
|                | % OF ASKING PRICE                 | 99%            | 100%           |        |
|                | AVERAGE SOLD PRICE                | \$507,500      | \$700,000      | -28%   |
|                | # OF CONTRACTS                    | 1              | 1              | 0%     |
|                | NEW LISTINGS                      | 0              | 0              | 0%     |
|                | AVERAGE SOLD PRICE # OF CONTRACTS | \$507,500<br>1 | \$700,000<br>1 | 0%     |

Nov 2021

Nov 2020

% Change

# Chatham Borough

NOVEMBER 2021

### Monthly Inventory





### Contracts By Price Range



### Listings By Price Range



# COMPASS



Compass makes no representations or warranties, express or implied, with respect to future market conditions or prices of residential product at the time the subject property or any competitive property is complete and ready for occupancy or with respect to any report, study, finding, recommendation or other information provided by Compass herein. Moreover, no warranty, express or implied, is made or should be assumed regarding the accuracy, adequacy, completeness, legality, reliability, merchantability or fitness for a particular purpose of any information, in part or whole, contained herein. All material is presented with the understanding that Compass shall not be deemed to provide legal, accounting or other professional services. This is no