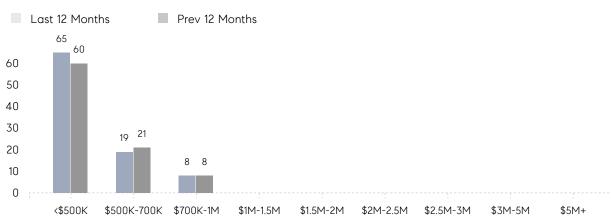

| AVERAGE DOM        | 52        | 48        | 8%       |
|                | % OF ASKING PRICE  | 102%      | 100%      |          |
|                | AVERAGE SOLD PRICE | \$618,322 | \$612,636 | 1%       |
|                | # OF CONTRACTS     | 4         | 5         | -20%     |
|                | NEW LISTINGS       | 2         | 6         | -67%     |
| Condo/Co-op/TH | AVERAGE DOM        | 13        | 39        | -67%     |
|                | % OF ASKING PRICE  | 99%       | 101%      |          |
|                | AVERAGE SOLD PRICE | \$330,000 | \$314,960 | 5%       |
|                | # OF CONTRACTS     | 1         | 1         | 0%       |
|                | NEW LISTINGS       | 1         | 2         | -50%     |

# Caldwell

#### NOVEMBER 2021

#### Monthly Inventory





### Contracts By Price Range

### Listings By Price Range



COMPASS

 $\sim$   $\sim$   $\sim$   $\sim$   $\sim$ / / / / / / / //// | | | | | / ------

Compass makes no representations or warranties, express or implied, with respect to future market conditions or prices of residential product at the time the subject property or any competitive property is complete and ready for occupancy or with respect to any report, study, finding, recommendation or other information provided by Compass herein. Moreover, no warranty, express or implied, is made or should be assumed regarding the accuracy, adequacy, completeness, legality, reliability, merchantability or fitness for a particular purpose of any information, in part or whole, contained herein. All material is presented with the understan