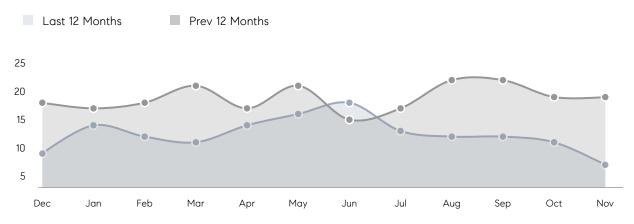

s         | AVERAGE DOM        | 52        | 48        | 8%       |
|                | % OF ASKING PRICE  | 102%      | 100%      |          |
|                | AVERAGE SOLD PRICE | \$618,322 | \$612,636 | 1%       |
|                | # OF CONTRACTS     | 4         | 5         | -20%     |
|                | NEW LISTINGS       | 2         | 6         | -67%     |
| Condo/Co-op/TH | AVERAGE DOM        | 13        | 39        | -67%     |
|                | % OF ASKING PRICE  | 99%       | 101%      |          |
|                | AVERAGE SOLD PRICE | \$330,000 | \$314,960 | 5%       |
|                | # OF CONTRACTS     | 1         | 1         | 0%       |
|                | NEW LISTINGS       | 1         | 2         | -50%     |

# Caldwell

#### NOVEMBER 2021

#### Monthly Inventory





### Contracts By Price Range

### Listings By Price Range



COMPASS

 $\sim$   $\sim$   $\sim$   $\sim$   $\sim$ / / / / / / / //// | | | | | / ------

Compass makes no representations or warranties, express or implied, with respect to future market conditions or prices of residential product at the time the subject property or any competitive property is complete and ready for occupancy or with respect to any report, study, finding, recommendation or other information provided by Compass herein. Moreover, no warranty, express or implied, is made or should be assumed regarding the accuracy, adequacy, completeness, legality, reliability, merchantability or fitness for a particular purpose of any information, in part or whole, contained herein. All material is presented with the underst