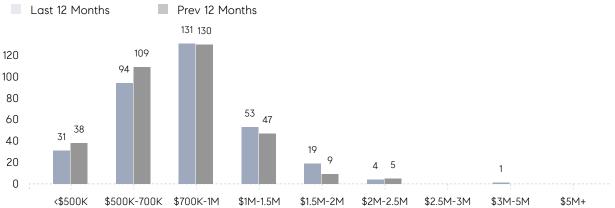

s         | AVERAGE DOM        | 35        | 31        | 13%      |
|                | % OF ASKING PRICE  | 101%      | 98%       |          |
|                | AVERAGE SOLD PRICE | \$933,981 | \$841,985 | 11%      |
|                | # OF CONTRACTS     | 22        | 36        | -39%     |
|                | NEW LISTINGS       | 16        | 36        | -56%     |
| Condo/Co-op/TH | AVERAGE DOM        | 7         | 94        | -93%     |
|                | % OF ASKING PRICE  | 100%      | 95%       |          |
|                | AVERAGE SOLD PRICE | \$749,000 | \$631,000 | 19%      |
|                | # OF CONTRACTS     | 1         | 4         | -75%     |
|                | NEW LISTINGS       | 4         | 5         | -20%     |

# Wyckoff

#### OCTOBER 2021

#### Monthly Inventory





## Contracts By Price Range



#### Listings By Price Range

COMPASS

 $\sim$   $\sim$   $\sim$   $\sim$   $\sim$ / / / / / / / //// | | | | | / ------

Compass makes no representations or warranties, express or implied, with respect to future market conditions or prices of residential product at the time the subject property or any competitive property is complete and ready for occupancy or with respect to any report, study, finding, recommendation or other information provided by Compass herein. Moreover, no warranty, express or implied, is made or should be assumed regarding the accuracy, adequacy, completeness, legality, reliability, merchantability or fitness for a particular purpose of any information, in part or whole, contained herein. All material is presented with the understan