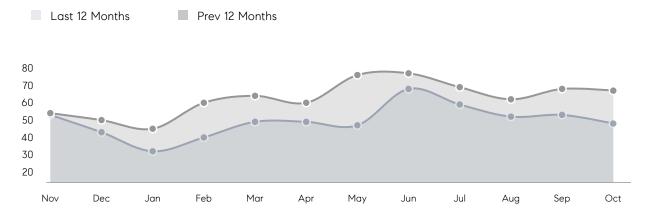

ses         | AVERAGE DOM        | 35        | 31        | 13%      |
|                | % OF ASKING PRICE  | 101%      | 98%       |          |
|                | AVERAGE SOLD PRICE | \$933,981 | \$841,985 | 11%      |
|                | # OF CONTRACTS     | 22        | 36        | -39%     |
|                | NEW LISTINGS       | 16        | 36        | -56%     |
| Condo/Co-op/TH | AVERAGE DOM        | 7         | 94        | -93%     |
|                | % OF ASKING PRICE  | 100%      | 95%       |          |
|                | AVERAGE SOLD PRICE | \$749,000 | \$631,000 | 19%      |
|                | # OF CONTRACTS     | 1         | 4         | -75%     |
|                | NEW LISTINGS       | 4         | 5         | -20%     |

# Wyckoff

#### OCTOBER 2021

#### Monthly Inventory





## Contracts By Price Range



#### Listings By Price Range

COMPASS

 $\sim$   $\sim$   $\sim$   $\sim$   $\sim$ / / / / / / / //// | | | | | / ------

Compass makes no representations or warranties, express or implied, with respect to future market conditions or prices of residential product at the time the subject property or any competitive property is complete and ready for occupancy or with respect to any report, study, finding, recommendation or other information provided by Compass herein. Moreover, no warranty, express or implied, is made or should be assumed regarding the accuracy, adequacy, completeness, legality, reliability, merchantability or fitness for a particular purpose of any information, in part or whole, contained herein. All material is presented with the underst