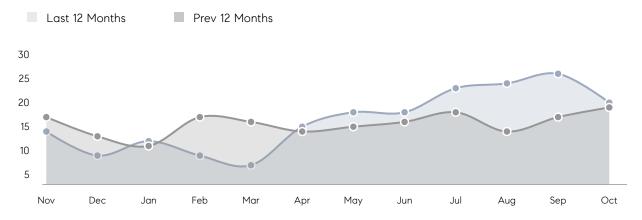

| % OF ASKING PRICE  | 99%       | 95%       |          |
|                | AVERAGE SOLD PRICE | \$908,250 | \$852,098 | 7%       |
|                | # OF CONTRACTS     | 12        | 10        | 20%      |
|                | NEW LISTINGS       | 4         | 12        | -67%     |
| Condo/Co-op/TH | AVERAGE DOM        | -         | -         | -        |
|                | % OF ASKING PRICE  | -         | -         |          |
|                | AVERAGE SOLD PRICE | -         | -         | -        |
|                | # OF CONTRACTS     | 0         | 0         | 0%       |
|                | NEW LISTINGS       | 0         | 1         | 0%       |
|                |                    |           |           |          |

# Woodcliff Lake

### OCTOBER 2021

### Monthly Inventory



### Contracts By Price Range



### Listings By Price Range



# COMPASS



Compass makes no representations or warranties, express or implied, with respect to future market conditions or prices of residential product at the time the subject property or any competitive property is complete and ready for occupancy or with respect to any report, study, finding, recommendation or other information provided by Compass herein. Moreover, no warranty, express or implied, is made or should be assumed regarding the accuracy, adequacy, completeness, legality, reliability, merchantability or fitness for a particular purpose of any information, in part or whole, contained herein. All material is presented with the understanding that Compass shall not be deemed to provide legal, accounting or other p