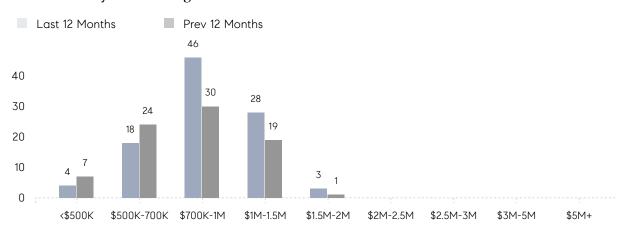

%       | 95%       |          |
|                | AVERAGE SOLD PRICE | \$908,250 | \$852,098 | 7%       |
|                | # OF CONTRACTS     | 12        | 10        | 20%      |
|                | NEW LISTINGS       | 4         | 12        | -67%     |
| Condo/Co-op/TH | AVERAGE DOM        | -         | -         | -        |
|                | % OF ASKING PRICE  | -         | -         |          |
|                | AVERAGE SOLD PRICE | -         | -         | -        |
|                | # OF CONTRACTS     | 0         | 0         | 0%       |
|                | NEW LISTINGS       | 0         | 1         | 0%       |
|                |                    |           |           |          |

# Woodcliff Lake

### OCTOBER 2021

### Monthly Inventory



### Contracts By Price Range



### Listings By Price Range



# COMPASS



Compass makes no representations or warranties, express or implied, with respect to future market conditions or prices of residential product at the time the subject property or any competitive property is complete and ready for occupancy or with respect to any report, study, finding, recommendation or other information provided by Compass herein. Moreover, no warranty, express or implied, is made or should be assumed regarding the accuracy, adequacy, completeness, legality, reliability, merchantability or fitness for a particular purpose of any information, in part or whole, contained herein. All material is presented with the understanding that Compass shall not be deemed to provide legal, accounting or other professional services. This is no