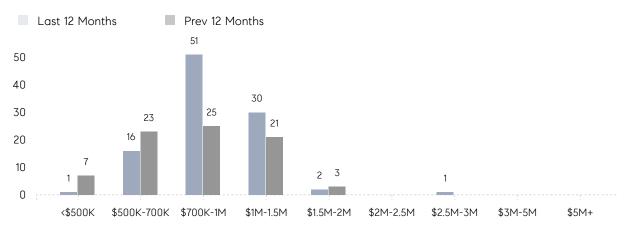

|
|                | AVERAGE SOLD PRICE | \$908,250 | \$852,098 | 7%       |
|                | # OF CONTRACTS     | 12        | 10        | 20%      |
|                | NEW LISTINGS       | 4         | 12        | -67%     |
| Condo/Co-op/TH | AVERAGE DOM        | -         | -         | -        |
|                | % OF ASKING PRICE  | -         | -         |          |
|                | AVERAGE SOLD PRICE | -         | -         | -        |
|                | # OF CONTRACTS     | 0         | 0         | 0%       |
|                | NEW LISTINGS       | 0         | 1         | 0%       |
|                |                    |           |           |          |

# Woodcliff Lake

### OCTOBER 2021

### Monthly Inventory



### Contracts By Price Range



### Listings By Price Range



# COMPASS



Compass makes no representations or warranties, express or implied, with respect to future market conditions or prices of residential product at the time the subject property or any competitive property is complete and ready for occupancy or with respect to any report, study, finding, recommendation or other information provided by Compass herein. Moreover, no warranty, express or implied, is made or should be assumed regarding the accuracy, adequacy, completeness, legality, reliability, merchantability or fitness for a particular purpose of any information, in part or whole, contained herein. All material is presented with the understanding that Compass shall not be deemed to provide legal, accounting or other professional services. This is not intended to solicit the purch