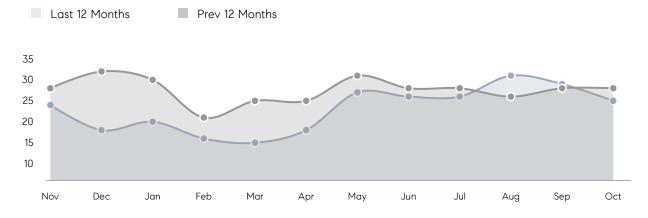

| AVERAGE DOM        | 34        | 88        | -61%     |
|                | % OF ASKING PRICE  | 101%      | 100%      |          |
|                | AVERAGE SOLD PRICE | \$492,000 | \$500,429 | -2%      |
|                | # OF CONTRACTS     | 8         | 14        | -43%     |
|                | NEW LISTINGS       | 7         | 9         | -22%     |
| Condo/Co-op/TH | AVERAGE DOM        | 26        | 66        | -61%     |
|                | % OF ASKING PRICE  | 99%       | 97%       |          |
|                | AVERAGE SOLD PRICE | \$457,900 | \$468,622 | -2%      |
|                | # OF CONTRACTS     | 7         | 6         | 17%      |
|                | NEW LISTINGS       | 3         | 11        | -73%     |

# Wood-Ridge

#### OCTOBER 2021

#### Monthly Inventory



## Contracts By Price Range



### Listings By Price Range



COMPASS

 $\sim$   $\sim$   $\sim$   $\sim$   $\sim$ / / / / / / / //// | | | | | / ------

Compass makes no representations or warranties, express or implied, with respect to future market conditions or prices of residential product at the time the subject property or any competitive property is complete and ready for occupancy or with respect to any report, study, finding, recommendation or other information provided by Compass herein. Moreover, no warranty, express or implied, is made or should be assumed regarding the accuracy, adequacy, completeness, legality, reliability, merchantability or fitness for a particular purpose of any information, in part or whole, contained herein. All material is presented with the understa