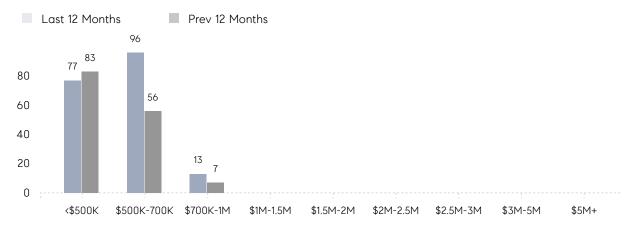

34        | 88        | -61%     |
|                | % OF ASKING PRICE  | 101%      | 100%      |          |
|                | AVERAGE SOLD PRICE | \$492,000 | \$500,429 | -2%      |
|                | # OF CONTRACTS     | 8         | 14        | -43%     |
|                | NEW LISTINGS       | 7         | 9         | -22%     |
| Condo/Co-op/TH | AVERAGE DOM        | 26        | 66        | -61%     |
|                | % OF ASKING PRICE  | 99%       | 97%       |          |
|                | AVERAGE SOLD PRICE | \$457,900 | \$468,622 | -2%      |
|                | # OF CONTRACTS     | 7         | 6         | 17%      |
|                | NEW LISTINGS       | 3         | 11        | -73%     |

# Wood-Ridge

#### OCTOBER 2021

#### Monthly Inventory



## Contracts By Price Range



### Listings By Price Range



COMPASS

 $\sim$   $\sim$   $\sim$   $\sim$   $\sim$ / / / / / / / //// | | | | | / ------

Compass makes no representations or warranties, express or implied, with respect to future market conditions or prices of residential product at the time the subject property or any competitive property is complete and ready for occupancy or with respect to any report, study, finding, recommendation or other information provided by Compass herein. Moreover, no warranty, express or implied, is made or should be assumed regarding the accuracy, adequacy, completeness, legality, reliability, merchantability or fitness for a particular purpose of any information, in part or whole, contained herein. All material is presented with the understanding that Compass shall not be