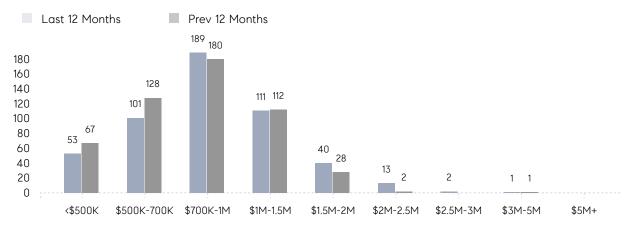

M        | 33        | 34          | -3%      |
|                | % OF ASKING PRICE  | 99%       | 100%        |          |
|                | AVERAGE SOLD PRICE | \$930,062 | \$863,610   | 8%       |
|                | # OF CONTRACTS     | 36        | 55          | -35%     |
|                | NEW LISTINGS       | 36        | 54          | -33%     |
| Condo/Co-op/TH | AVERAGE DOM        | 33        | 224         | -85%     |
|                | % OF ASKING PRICE  | 99%       | 91%         |          |
|                | AVERAGE SOLD PRICE | \$323,500 | \$1,110,000 | -71%     |
|                | # OF CONTRACTS     | 3         | 6           | -50%     |
|                | NEW LISTINGS       | 4         | 9           | -56%     |

# Westfield

#### OCTOBER 2021

#### Monthly Inventory





### Contracts By Price Range



### Listings By Price Range

COMPASS

 $\sim$   $\sim$   $\sim$   $\sim$   $\sim$ / / / / / / / //// | | | | | / ------

Compass makes no representations or warranties, express or implied, with respect to future market conditions or prices of residential product at the time the subject property or any competitive property is complete and ready for occupancy or with respect to any report, study, finding, recommendation or other information provided by Compass herein. Moreover, no warranty, express or implied, is made or should be assumed regarding the accuracy, adequacy, completeness, legality, reliability, merchantability or fitness for a particular purpose of any information, in part or whole, contained herein. All material is presented with the understan