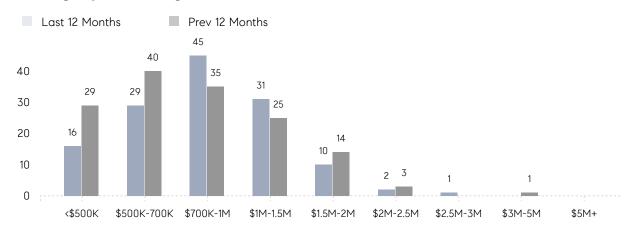

RAGE SOLD PRICE | \$935,636 | \$772,429 | 21%      |
|                | # OF CONTRACTS     | 12        | 5         | 140%     |
|                | NEW LISTINGS       | 10        | 11        | -9%      |
| Condo/Co-op/TH | AVERAGE DOM        | -         | -         | -        |
|                | % OF ASKING PRICE  | -         | -         |          |
|                | AVERAGE SOLD PRICE | -         | -         | -        |
|                | # OF CONTRACTS     | 0         | 1         | 0%       |
|                | NEW LISTINGS       | 0         | 3         | 0%       |
|                |                    |           |           |          |

Oct 2021

Oct 2020

% Change

# Watchung

### OCTOBER 2021

### Monthly Inventory



### Contracts By Price Range



### Listings By Price Range



# COMPASS



Compass makes no representations or warranties, express or implied, with respect to future market conditions or prices of residential product at the time the subject property or any competitive property is complete and ready for occupancy or with respect to any report, study, finding, recommendation or other information provided by Compass herein. Moreover, no warranty, express or implied, is made or should be assumed regarding the accuracy, adequacy, completeness, legality, reliability, merchantability or fitness for a particular purpose of any information, in part or whole, contained herein. All material is presented with the understanding that Compass shall not be deemed to provide legal, accounting or other professional services. This is not intended to solicit the purch