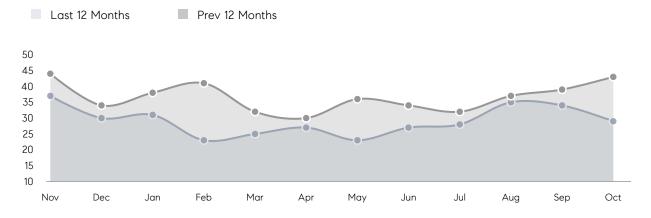

CE  | 98%       | 97%       |          |
|                | AVERAGE SOLD PRICE | \$935,636 | \$772,429 | 21%      |
|                | # OF CONTRACTS     | 12        | 5         | 140%     |
|                | NEW LISTINGS       | 10        | 11        | -9%      |
| Condo/Co-op/TH | AVERAGE DOM        | -         | -         | -        |
|                | % OF ASKING PRICE  | -         | -         |          |
|                | AVERAGE SOLD PRICE | -         | -         | -        |
|                | # OF CONTRACTS     | 0         | 1         | 0%       |
|                | NEW LISTINGS       | 0         | 3         | 0%       |
|                |                    |           |           |          |

Oct 2021

Oct 2020

% Change

# Watchung

### OCTOBER 2021

### Monthly Inventory



### Contracts By Price Range



### Listings By Price Range



# COMPASS



Compass makes no representations or warranties, express or implied, with respect to future market conditions or prices of residential product at the time the subject property or any competitive property is complete and ready for occupancy or with respect to any report, study, finding, recommendation or other information provided by Compass herein. Moreover, no warranty, express or implied, is made or should be assumed regarding the accuracy, adequacy, completeness, legality, reliability, merchantability or fitness for a particular purpose of any information, in part or whole, contained herein. All material is presented with the understanding that Compass shall not be deemed to provide legal, accounting or other p