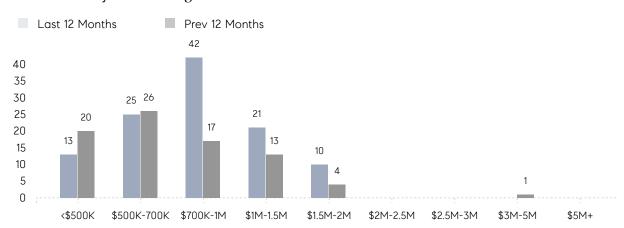

|
|                | AVERAGE SOLD PRICE | \$935,636 | \$772,429 | 21%      |
|                | # OF CONTRACTS     | 12        | 5         | 140%     |
|                | NEW LISTINGS       | 10        | 11        | -9%      |
| Condo/Co-op/TH | AVERAGE DOM        | -         | -         | -        |
|                | % OF ASKING PRICE  | -         | -         |          |
|                | AVERAGE SOLD PRICE | -         | -         | -        |
|                | # OF CONTRACTS     | 0         | 1         | 0%       |
|                | NEW LISTINGS       | 0         | 3         | 0%       |
|                |                    |           |           |          |

Oct 2021

Oct 2020

% Change

# Watchung

### OCTOBER 2021

### Monthly Inventory



### Contracts By Price Range



### Listings By Price Range



# COMPASS



Compass makes no representations or warranties, express or implied, with respect to future market conditions or prices of residential product at the time the subject property or any competitive property is complete and ready for occupancy or with respect to any report, study, finding, recommendation or other information provided by Compass herein. Moreover, no warranty, express or implied, is made or should be assumed regarding the accuracy, adequacy, completeness, legality, reliability, merchantability or fitness for a particular purpose of any information, in part or whole, contained herein. All material is presented with the understanding that Compass shall not be deemed to provide legal, accounting or other professional services. This is no