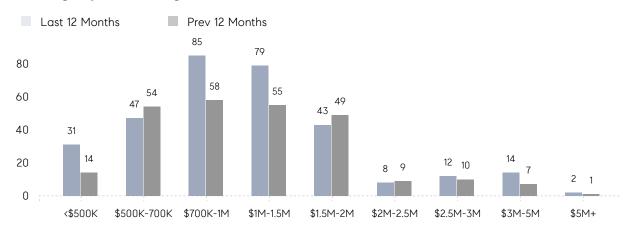

SOLD PRICE E CONTRACTS LISTINGS RAGE DOM E ASKING PRICE RAGE SOLD PRICE RAGE SOLD PRICE | ## ASKING PRICE 98%  RAGE SOLD PRICE \$1,180,373  ## CONTRACTS 19  LISTINGS 13  RAGE DOM 55  ## ASKING PRICE 97%  RAGE SOLD PRICE \$1,372,718  ## CONTRACTS 17  LISTINGS 10  RAGE DOM 51  ## ASKING PRICE 99%  RAGE SOLD PRICE 99%  RAGE SOLD PRICE \$555,250 | ## ASKING PRICE 98% 99%  ## RAGE SOLD PRICE \$1,180,373 \$1,146,996  ## CONTRACTS 19 25  LISTINGS 13 29  ## RAGE DOM 55 40  ## ASKING PRICE 97% 99%  ## RAGE SOLD PRICE \$1,372,718 \$1,247,471  ## CONTRACTS 17 24  LISTINGS 10 24  ## RAGE DOM 51 49  ## RAGE DOM 51 49  ## RAGE SOLD PRICE 99% 95%  ## RAGE SOLD PRICE \$555,250 \$619,500 |

# Tenafly

### OCTOBER 2021

### Monthly Inventory





### Contracts By Price Range



### Listings By Price Range



# COMPASS



Compass makes no representations or warranties, express or implied, with respect to future market conditions or prices of residential product at the time the subject property or any competitive property is complete and ready for occupancy or with respect to any report, study, finding, recommendation or other information provided by Compass herein. Moreover, no warranty, express or implied, is made or should be assumed regarding the accuracy, adequacy, completeness, legality, reliability, merchantability or fitness for a particular purpose of any information, in part or whole, contained herein. All material is presented with the understanding that Compass shall not be deemed to provide legal, accounting or other professional services. This is not intended to solicit the purch