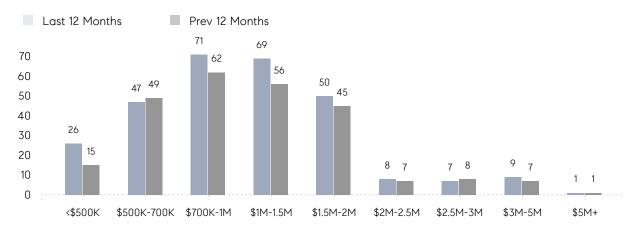

S RAGE DOM E ASKING PRICE RAGE SOLD PRICE E CONTRACTS LISTINGS RAGE DOM E ASKING PRICE RAGE SOLD PRICE RAGE SOLD PRICE | ## ASKING PRICE 98%  RAGE SOLD PRICE \$1,180,373  ## CONTRACTS 19  LISTINGS 13  RAGE DOM 55  ## ASKING PRICE 97%  RAGE SOLD PRICE \$1,372,718  ## CONTRACTS 17  LISTINGS 10  RAGE DOM 51  ## ASKING PRICE 99%  RAGE SOLD PRICE 99%  RAGE SOLD PRICE \$555,250 | ## ASKING PRICE 98% 99%  ## RAGE SOLD PRICE \$1,180,373 \$1,146,996  ## CONTRACTS 19 25  LISTINGS 13 29  ## RAGE DOM 55 40  ## ASKING PRICE 97% 99%  ## RAGE SOLD PRICE \$1,372,718 \$1,247,471  ## CONTRACTS 17 24  LISTINGS 10 24  ## RAGE DOM 51 49  ## RAGE DOM 51 49  ## RAGE SOLD PRICE 99% 95%  ## RAGE SOLD PRICE \$555,250 \$619,500 |

# Tenafly

### OCTOBER 2021

### Monthly Inventory





### Contracts By Price Range



### Listings By Price Range



# COMPASS



Compass makes no representations or warranties, express or implied, with respect to future market conditions or prices of residential product at the time the subject property or any competitive property is complete and ready for occupancy or with respect to any report, study, finding, recommendation or other information provided by Compass herein. Moreover, no warranty, express or implied, is made or should be assumed regarding the accuracy, adequacy, completeness, legality, reliability, merchantability or fitness for a particular purpose of any information, in part or whole, contained herein. All material is presented with the understanding that Compass shall not be deemed to provide legal, accounting or other professional services. This is no