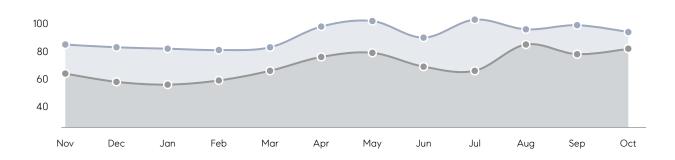

| % OF ASKING PRICE  | 102%      | 98%       |          |
|                | AVERAGE SOLD PRICE | \$556,877 | \$505,337 | 10%      |
|                | # OF CONTRACTS     | 37        | 40        | -7%      |
|                | NEW LISTINGS       | 40        | 35        | 14%      |
| Condo/Co-op/TH | AVERAGE DOM        | 23        | 17        | 35%      |
|                | % OF ASKING PRICE  | 103%      | 96%       |          |
|                | AVERAGE SOLD PRICE | \$358,333 | \$177,000 | 102%     |
|                | # OF CONTRACTS     | 8         | 5         | 60%      |
|                | NEW LISTINGS       | 3         | 15        | -80%     |

Compass New Jersey Monthly Market Insights

# Teaneck

#### OCTOBER 2021

#### Monthly Inventory

Last 12 Months Prev 12 Months





### Contracts By Price Range

## Listings By Price Range



COMPASS

 $\sim$   $\sim$   $\sim$   $\sim$   $\sim$ / / / / / / / //// | | | | | / ------

Compass makes no representations or warranties, express or implied, with respect to future market conditions or prices of residential product at the time the subject property or any competitive property is complete and ready for occupancy or with respect to any report, study, finding, recommendation or other information provided by Compass herein. Moreover, no warranty, express or implied, is made or should be assumed regarding the accuracy, adequacy, completeness, legality, reliability, merchantability or fitness for a particular purpose of any information, in part or whole, contained herein. All material is presented with the understa