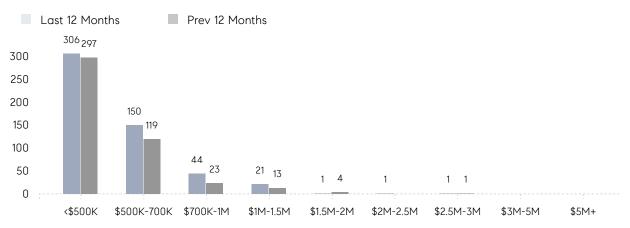

| % OF ASKING PRICE  | 102%      | 98%       |          |
|                | AVERAGE SOLD PRICE | \$556,877 | \$505,337 | 10%      |
|                | # OF CONTRACTS     | 37        | 40        | -7%      |
|                | NEW LISTINGS       | 40        | 35        | 14%      |
| Condo/Co-op/TH | AVERAGE DOM        | 23        | 17        | 35%      |
|                | % OF ASKING PRICE  | 103%      | 96%       |          |
|                | AVERAGE SOLD PRICE | \$358,333 | \$177,000 | 102%     |
|                | # OF CONTRACTS     | 8         | 5         | 60%      |
|                | NEW LISTINGS       | 3         | 15        | -80%     |

Compass New Jersey Monthly Market Insights

# Teaneck

#### OCTOBER 2021

#### Monthly Inventory

Last 12 Months Prev 12 Months





### Contracts By Price Range

## Listings By Price Range



COMPASS

 $\sim$   $\sim$   $\sim$   $\sim$   $\sim$ / / / / / / / //// | | | | | / ------

Compass makes no representations or warranties, express or implied, with respect to future market conditions or prices of residential product at the time the subject property or any competitive property is complete and ready for occupancy or with respect to any report, study, finding, recommendation or other information provided by Compass herein. Moreover, no warranty, express or implied, is made or should be assumed regarding the accuracy, adequacy, completeness, legality, reliability, merchantability or fitness for a particular purpose of any information, in part or whole, contained herein. All material is presented with the understand