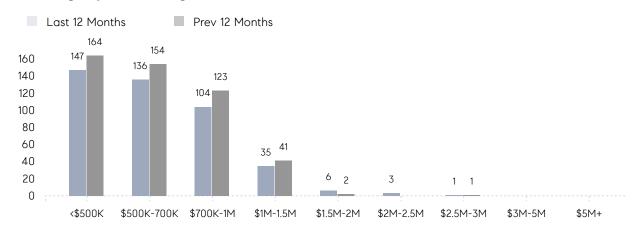

|                | % OF ASKING PRICE  | 103%      | 100%      |          |
|                | AVERAGE SOLD PRICE | \$704,741 | \$730,969 | -4%      |
|                | # OF CONTRACTS     | 25        | 30        | -17%     |
|                | NEW LISTINGS       | 21        | 52        | -60%     |
| Condo/Co-op/TH | AVERAGE DOM        | 23        | 71        | -68%     |
|                | % OF ASKING PRICE  | 102%      | 99%       |          |
|                | AVERAGE SOLD PRICE | \$351,200 | \$549,800 | -36%     |
|                | # OF CONTRACTS     | 4         | 5         | -20%     |
|                | NEW LISTINGS       | 10        | 4         | 150%     |

# Scotch Plains

### OCTOBER 2021

### Monthly Inventory





### Contracts By Price Range



### Listings By Price Range



# COMPASS



Compass makes no representations or warranties, express or implied, with respect to future market conditions or prices of residential product at the time the subject property or any competitive property is complete and ready for occupancy or with respect to any report, study, finding, recommendation or other information provided by Compass herein. Moreover, no warranty, express or implied, is made or should be assumed regarding the accuracy, adequacy, completeness, legality, reliability, merchantability or fitness for a particular purpose of any information, in part or whole, contained herein. All material is presented with the understanding that Compass shall not be deemed to provide legal, accounting or other professional services. This is not intended to solicit the purch