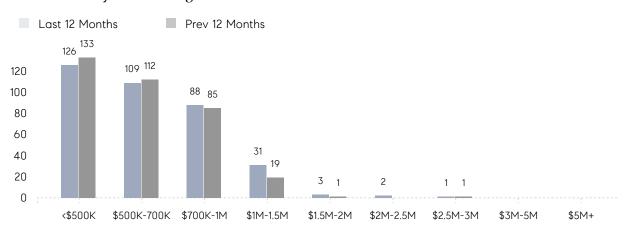

| 41        | -34%     |
|                | % OF ASKING PRICE  | 103%      | 100%      |          |
|                | AVERAGE SOLD PRICE | \$704,741 | \$730,969 | -4%      |
|                | # OF CONTRACTS     | 25        | 30        | -17%     |
|                | NEW LISTINGS       | 21        | 52        | -60%     |
| Condo/Co-op/TH | AVERAGE DOM        | 23        | 71        | -68%     |
|                | % OF ASKING PRICE  | 102%      | 99%       |          |
|                | AVERAGE SOLD PRICE | \$351,200 | \$549,800 | -36%     |
|                | # OF CONTRACTS     | 4         | 5         | -20%     |
|                | NEW LISTINGS       | 10        | 4         | 150%     |

# Scotch Plains

### OCTOBER 2021

### Monthly Inventory





### Contracts By Price Range



### Listings By Price Range



# COMPASS



Compass makes no representations or warranties, express or implied, with respect to future market conditions or prices of residential product at the time the subject property or any competitive property is complete and ready for occupancy or with respect to any report, study, finding, recommendation or other information provided by Compass herein. Moreover, no warranty, express or implied, is made or should be assumed regarding the accuracy, adequacy, completeness, legality, reliability, merchantability or fitness for a particular purpose of any information, in part or whole, contained herein. All material is presented with the understanding that Compass shall not be deemed to provide legal, accounting or other professional services. This is no