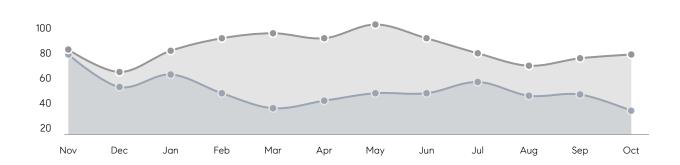

| AVERAGE DOM        | 27        | 41        | -34%     |
|                | % OF ASKING PRICE  | 103%      | 100%      |          |
|                | AVERAGE SOLD PRICE | \$704,741 | \$730,969 | -4%      |
|                | # OF CONTRACTS     | 25        | 30        | -17%     |
|                | NEW LISTINGS       | 21        | 52        | -60%     |
| Condo/Co-op/TH | AVERAGE DOM        | 23        | 71        | -68%     |
|                | % OF ASKING PRICE  | 102%      | 99%       |          |
|                | AVERAGE SOLD PRICE | \$351,200 | \$549,800 | -36%     |
|                | # OF CONTRACTS     | 4         | 5         | -20%     |
|                | NEW LISTINGS       | 10        | 4         | 150%     |

# Scotch Plains

### OCTOBER 2021

### Monthly Inventory





### Contracts By Price Range



### Listings By Price Range



# COMPASS



Compass makes no representations or warranties, express or implied, with respect to future market conditions or prices of residential product at the time the subject property or any competitive property is complete and ready for occupancy or with respect to any report, study, finding, recommendation or other information provided by Compass herein. Moreover, no warranty, express or implied, is made or should be assumed regarding the accuracy, adequacy, completeness, legality, reliability, merchantability or fitness for a particular purpose of any information, in part or whole, contained herein. All material is presented with the understanding that Compass shall not be deemed to provide legal, accounting or other p