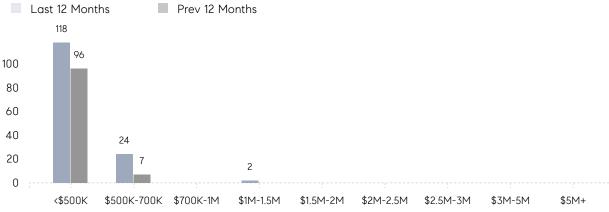

### Contracts By Price Range

#### Prev 12 Months Last 12 Months 107 98 100 80 60 40 23 20 8 2 2 0 <\$500K \$500K-700K \$700K-1M \$1M-1.5M \$1.5M-2M \$2M-2.5M \$2.5M-3M \$3M-5M \$5M+