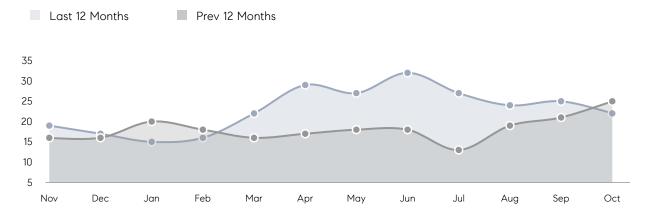

|          |
|                | AVERAGE SOLD PRICE | \$437,000 | \$438,917 | 0%       |
|                | # OF CONTRACTS     | 7         | 9         | -22%     |
|                | NEW LISTINGS       | 2         | 8         | -75%     |
| Condo/Co-op/TH | AVERAGE DOM        | 120       | 28        | 329%     |
|                | % OF ASKING PRICE  | 94%       | 96%       |          |
|                | AVERAGE SOLD PRICE | \$155,000 | \$215,000 | -28%     |
|                | # OF CONTRACTS     | 1         | 1         | 0%       |
|                | NEW LISTINGS       | 1         | 6         | -83%     |
|                |                    |           |           |          |

Compass New Jersey Monthly Market Insights

# **Ridgefield** Park

#### OCTOBER 2021

#### Monthly Inventory



### Contracts By Price Range



#### Prev 12 Months Last 12 Months 107 98 100 80 60 40 23 20 8 2 2 0 <\$500K \$500K-700K \$700K-1M \$1M-1.5M \$1.5M-2M \$2M-2.5M \$2.5M-3M \$3M-5M \$5M+

#### Listings By Price Range

COMPASS

 $\sim$   $\sim$   $\sim$   $\sim$   $\sim$ / / / / / / / //// | | | | | / ------

Compass makes no representations or warranties, express or implied, with respect to future market conditions or prices of residential product at the time the subject property or any competitive property is complete and ready for occupancy or with respect to any report, study, finding, recommendation or other information provided by Compass herein. Moreover, no warranty, express or implied, is made or should be assumed regarding the accuracy, adequacy, completeness, legality, reliabilit