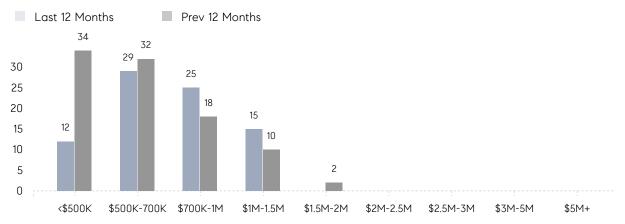

| % OF ASKING PRICE  | 101%      | 97%       |          |
|                | AVERAGE SOLD PRICE | \$840,000 | \$588,571 | 43%      |
|                | # OF CONTRACTS     | 8         | 17        | -53%     |
|                | NEW LISTINGS       | 8         | 8         | 0%       |
| Condo/Co-op/TH | AVERAGE DOM        | -         | -         | -        |
|                | % OF ASKING PRICE  | -         | -         |          |
|                | AVERAGE SOLD PRICE | -         | -         | -        |
|                | # OF CONTRACTS     | 1         | 2         | -50%     |
|                | NEW LISTINGS       | 1         | 0         | 0%       |
|                |                    |           |           |          |

# Norwood

#### OCTOBER 2021

#### Monthly Inventory





### Contracts By Price Range



### Listings By Price Range

COMPASS

 $\sim$   $\sim$   $\sim$   $\sim$   $\sim$ / / / / / / / //// | | | | | / ------

Compass makes no representations or warranties, express or implied, with respect to future market conditions or prices of residential product at the time the subject property or any competitive property is complete and ready for occupancy or with respect to any report, study, finding, recommendation or other information provided by Compass herein. Moreover, no warranty, express or implied, is made or should be assumed regarding the accuracy, adequacy, completeness, legality, reliability, merchantability or fitness for a particular purpose of any information, in part or whole, contained herein. All material is presented with the understan