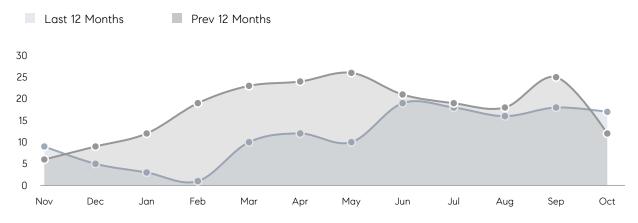

| % OF ASKING PRICE  | 101%      | 97%       |          |
|                | AVERAGE SOLD PRICE | \$840,000 | \$588,571 | 43%      |
|                | # OF CONTRACTS     | 8         | 17        | -53%     |
|                | NEW LISTINGS       | 8         | 8         | 0%       |
| Condo/Co-op/TH | AVERAGE DOM        | -         | -         | -        |
|                | % OF ASKING PRICE  | -         | -         |          |
|                | AVERAGE SOLD PRICE | -         | -         | -        |
|                | # OF CONTRACTS     | 1         | 2         | -50%     |
|                | NEW LISTINGS       | 1         | 0         | 0%       |
|                |                    |           |           |          |

# Norwood

#### OCTOBER 2021

#### Monthly Inventory





### Contracts By Price Range



### Listings By Price Range

COMPASS

 $\sim$   $\sim$   $\sim$   $\sim$   $\sim$ / / / / / / / //// | | | | | / ------

Compass makes no representations or warranties, express or implied, with respect to future market conditions or prices of residential product at the time the subject property or any competitive property is complete and ready for occupancy or with respect to any report, study, finding, recommendation or other information provided by Compass herein. Moreover, no warranty, express or implied, is made or should be assumed regarding the accuracy, adequacy, completeness, legality, reliability, merchantability or fitness for a particular purpose of any information, in part or whole, contained herein. All material is presented with the underst