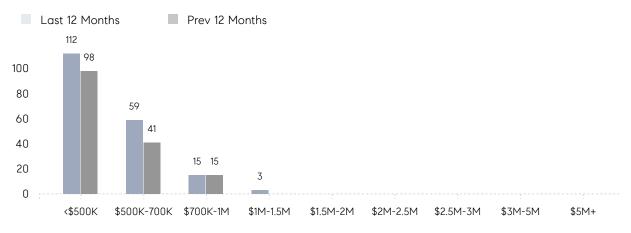

| % OF ASKING PRICE  | 97%       | 100%      |          |
|                | AVERAGE SOLD PRICE | \$571,857 | \$504,088 | 13%      |
|                | # OF CONTRACTS     | 14        | 11        | 27%      |
|                | NEW LISTINGS       | 6         | 13        | -54%     |
| Condo/Co-op/TH | AVERAGE DOM        | -         | 12        | -        |
|                | % OF ASKING PRICE  | -         | 99%       |          |
|                | AVERAGE SOLD PRICE | -         | \$386,000 | -        |
|                | # OF CONTRACTS     | 1         | 1         | 0%       |
|                | NEW LISTINGS       | 1         | 2         | -50%     |

Compass New Jersey Monthly Market Insights

# New Milford

#### OCTOBER 2021

#### Monthly Inventory



### Contracts By Price Range



### Listings By Price Range



COMPASS

 $\sim$   $\sim$   $\sim$   $\sim$   $\sim$ / / / / / / / //// | | | | | / ------

Compass makes no representations or warranties, express or implied, with respect to future market conditions or prices of residential product at the time the subject property or any competitive property is complete and ready for occupancy or with respect to any report, study, finding, recommendation or other information provided by Compass herein. Moreover, no warranty, express or implied, is made or should be assumed regarding the accuracy, adequacy, completeness, legality, reliability, merchantability or fitness for a particular purpose of any information, in part or whole, contained herein. All material is presented with the understanding that Compass shall not be