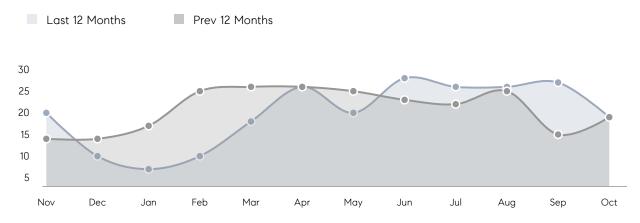

8        | 29%      |
|                | % OF ASKING PRICE  | 97%       | 100%      |          |
|                | AVERAGE SOLD PRICE | \$571,857 | \$504,088 | 13%      |
|                | # OF CONTRACTS     | 14        | 11        | 27%      |
|                | NEW LISTINGS       | 6         | 13        | -54%     |
| Condo/Co-op/TH | AVERAGE DOM        | -         | 12        | -        |
|                | % OF ASKING PRICE  | -         | 99%       |          |
|                | AVERAGE SOLD PRICE | -         | \$386,000 | -        |
|                | # OF CONTRACTS     | 1         | 1         | 0%       |
|                | NEW LISTINGS       | 1         | 2         | -50%     |

Compass New Jersey Monthly Market Insights

# New Milford

#### OCTOBER 2021

#### Monthly Inventory



### Contracts By Price Range



### Listings By Price Range



COMPASS

 $\sim$   $\sim$   $\sim$   $\sim$   $\sim$ / / / / / / / //// | | | | | / ------

Compass makes no representations or warranties, express or implied, with respect to future market conditions or prices of residential product at the time the subject property or any competitive property is complete and ready for occupancy or with respect to any report, study, finding, recommendation or other information provided by Compass herein. Moreover, no warranty, express or implied, is made or should be assumed regarding the accuracy, adequacy, completeness, legality, reliability, merchantability or fitness for a particular purpose of any information, in part or whole, contained herein. All material is presented with the underst