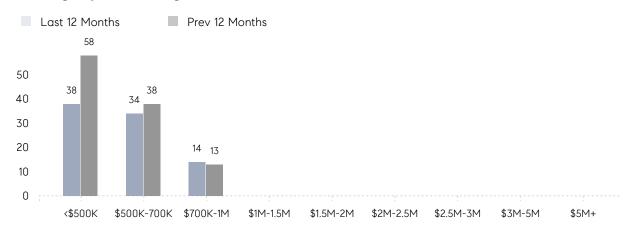

|
|                | AVERAGE SOLD PRICE | \$667,983 | \$580,775 | 15%      |
|                | # OF CONTRACTS     | 9         | 10        | -10%     |
|                | NEW LISTINGS       | 5         | 13        | -62%     |
| Condo/Co-op/TH | AVERAGE DOM        | -         | -         | -        |
|                | % OF ASKING PRICE  | -         | -         |          |
|                | AVERAGE SOLD PRICE | -         | -         | -        |
|                | # OF CONTRACTS     | 0         | 0         | 0%       |
|                | NEW LISTINGS       | 0         | 0         | 0%       |
|                |                    |           |           |          |

# Midland Park

### OCTOBER 2021

### Monthly Inventory





### Contracts By Price Range



### Listings By Price Range



# COMPASS



Compass makes no representations or warranties, express or implied, with respect to future market conditions or prices of residential product at the time the subject property or any competitive property is complete and ready for occupancy or with respect to any report, study, finding, recommendation or other information provided by Compass herein. Moreover, no warranty, express or implied, is made or should be assumed regarding the accuracy, adequacy, completeness, legality, reliability, merchantability or fitness for a particular purpose of any information, in part or whole, contained herein. All material is presented with the understanding that Compass shall not be deemed to provide legal, accounting or other professional services. This is not intended to solicit the purch