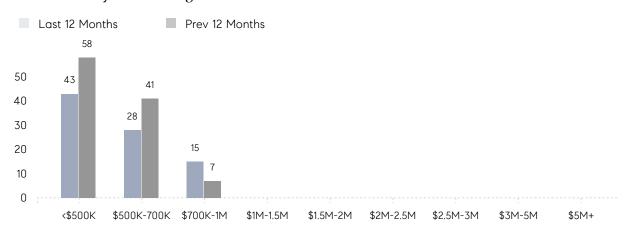

1%      | 101%      |          |
|                | AVERAGE SOLD PRICE | \$667,983 | \$580,775 | 15%      |
|                | # OF CONTRACTS     | 9         | 10        | -10%     |
|                | NEW LISTINGS       | 5         | 13        | -62%     |
| Condo/Co-op/TH | AVERAGE DOM        | -         | -         | -        |
|                | % OF ASKING PRICE  | -         | -         |          |
|                | AVERAGE SOLD PRICE | -         | -         | -        |
|                | # OF CONTRACTS     | 0         | 0         | 0%       |
|                | NEW LISTINGS       | 0         | 0         | 0%       |
|                |                    |           |           |          |

# Midland Park

### OCTOBER 2021

### Monthly Inventory





### Contracts By Price Range



### Listings By Price Range



# COMPASS



Compass makes no representations or warranties, express or implied, with respect to future market conditions or prices of residential product at the time the subject property or any competitive property is complete and ready for occupancy or with respect to any report, study, finding, recommendation or other information provided by Compass herein. Moreover, no warranty, express or implied, is made or should be assumed regarding the accuracy, adequacy, completeness, legality, reliability, merchantability or fitness for a particular purpose of any information, in part or whole, contained herein. All material is presented with the understanding that Compass shall not be deemed to provide legal, accounting or other professional services. This is no