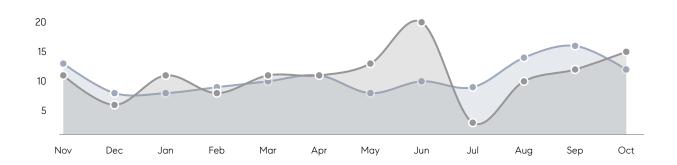

| % OF ASKING PRICE  | 101%      | 101%      |          |
|                | AVERAGE SOLD PRICE | \$667,983 | \$580,775 | 15%      |
|                | # OF CONTRACTS     | 9         | 10        | -10%     |
|                | NEW LISTINGS       | 5         | 13        | -62%     |
| Condo/Co-op/TH | AVERAGE DOM        | -         | -         | -        |
|                | % OF ASKING PRICE  | -         | -         |          |
|                | AVERAGE SOLD PRICE | -         | -         | -        |
|                | # OF CONTRACTS     | 0         | 0         | 0%       |
|                | NEW LISTINGS       | 0         | 0         | 0%       |
|                |                    |           |           |          |

# Midland Park

### OCTOBER 2021

### Monthly Inventory





### Contracts By Price Range



### Listings By Price Range



# COMPASS



Compass makes no representations or warranties, express or implied, with respect to future market conditions or prices of residential product at the time the subject property or any competitive property is complete and ready for occupancy or with respect to any report, study, finding, recommendation or other information provided by Compass herein. Moreover, no warranty, express or implied, is made or should be assumed regarding the accuracy, adequacy, completeness, legality, reliability, merchantability or fitness for a particular purpose of any information, in part or whole, contained herein. All material is presented with the understanding that Compass shall not be deemed to provide legal, accounting or other p